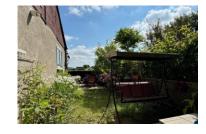

BEDROOM ONE 13' 5" x 6' 7" (4.09m x 2.01m) Double glazed window to side aspect, smooth ceiling, wood effect laminated flooring.

OUTSIDE Garden wraps around the property, paved patio area, raised covered decking area, area laid to lawn, flower and shrub beds, Keter shed, lean to.