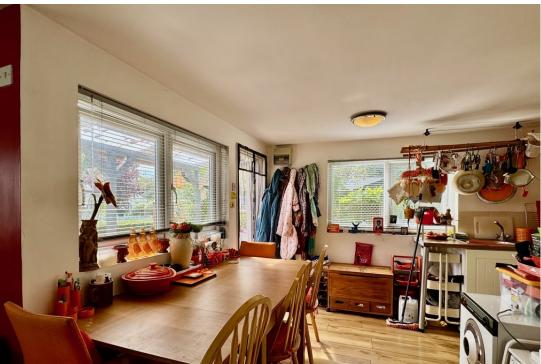

DINING AREA 9' 4" x 7' 6" (2.84m x 2.29m) Glazed entrance door, double glazed windows to front and side aspects, smooth ceiling, wood effect laminated flooring, open plan to kitchen and lounge.

1.8m) Double glazed window to rear aspect, smooth ceiling, wood effect laminated flooring, loft access.

BEDROOM TWO 13' 6" x 5' 11" (4.11m x

LOUNGE 12' 8" x 10' 6" (3.86m x 3.2m) Double glazed windows to front and side aspects, smooth ceiling, wood effect laminated flooring.

KITCHEN 6' 10" x 6' 8" (2.08m x 2.03m) Smooth ceiling, fitted units, tiled floor, tiled splashbacks, stainless steel sink unit with mixer tap, gas hot water boiler, gas cooker, fridge/freezer.