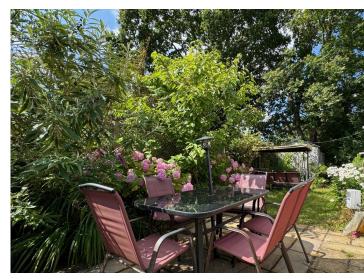

BEDROOM ONE 13' 5" x 6' 7" (4.09m x 2.01m) Double glazed window to side aspect, smooth ceiling, wood effect laminated flooring.

OUTSIDE Garden wraps around the property, paved patio area, raised covered decking area, area laid to lawn, flower and shrub beds, Keter shed, lean to.