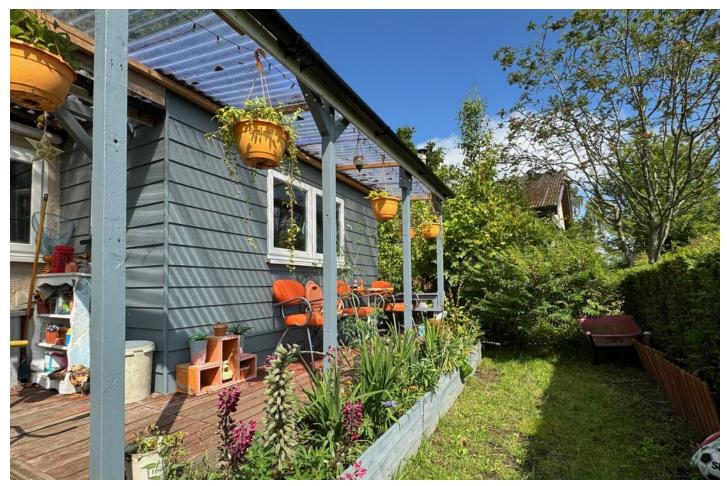

BEDROOM ONE 13' 5" x 6' 7" (4.09m x 2.01m) Double glazed window to side aspect, smooth ceiling, wood effect laminated flooring.

OUTSIDE Garden wraps around the property, paved patio area, raised covered decking area, area laid to lawn, flower and shrub beds, Keter shed, lean to.