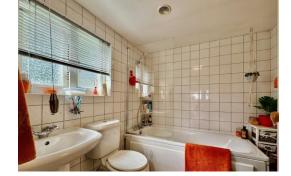

BATHROOM 6'9" x 6'7" (2.06m x 2.01m) Double glazed window to side aspect, smooth ceiling, panelled bath with mixer tap and shower attachment, close coupled WC, pedestal wash hand basin, tiled floor and walls.