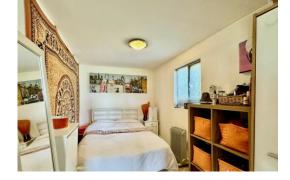

BEDROOM TWO 13' 6" x 5' 11" (4.11m x

LOUNGE 12' 8" x 10' 6" (3.86m x 3.2m) Double glazed windows to front and side aspects, smooth ceiling, wood effect laminated flooring.

KITCHEN 6' 10" x 6' 8" (2.08m x 2.03m) Smooth ceiling, fitted units, tiled floor, tiled splashbacks, stainless steel sink unit with mixer tap, gas hot water boiler, gas cooker, fridge/freezer.

BEDROOM ONE 13' 5" x 6' 7" (4.09m x 2.01m) Double glazed window to side aspect, smooth ceiling, wood effect laminated flooring.

OUTSIDE Garden wraps around the property, paved patio area, raised covered decking area, area laid to lawn, flower and shrub beds, Keter shed, lean to.