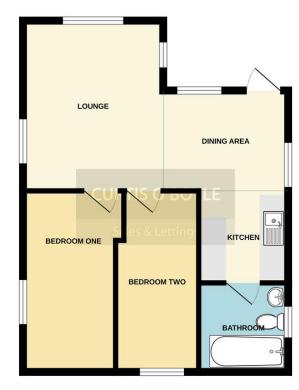

DINING AREA 9' 4" x 7' 6" (2.84m x 2.29m) Glazed entrance door, double glazed windows to front and side aspects, smooth ceiling, wood effect laminated flooring, open plan to kitchen and lounge.

1.8m) Double glazed window to rear aspect, smooth ceiling, wood effect laminated flooring, loft access.

BEDROOM TWO 13' 6" x 5' 11" (4.11m x

LOUNGE 12' 8" x 10' 6" (3.86m x 3.2m) Double glazed windows to front and side aspects, smooth ceiling, wood effect laminated flooring.

KITCHEN 6' 10" x 6' 8" (2.08m x 2.03m) Smooth ceiling, fitted units, tiled floor, tiled splashbacks, stainless steel sink unit with mixer tap, gas hot water boiler, gas cooker, fridge/freezer.

BATHROOM 6'9" x 6'7" (2.06m x 2.01m) Double glazed window to side aspect, smooth ceiling, panelled bath with mixer tap and shower attachment, close coupled WC, pedestal wash hand basin, tiled floor and walls.

BEDROOM ONE 13' 5" x 6' 7" (4.09m x 2.01m) Double glazed window to side aspect, smooth ceiling, wood effect laminated flooring.

OUTSIDE Garden wraps around the property, paved patio area, raised covered decking area, area laid to lawn, flower and shrub beds, Keter shed, lean to.

### To view this property call Curtis O' Boyle Estate Agents on $01621\ 855558$

GROUND FLOOR 469 sq.ft. (43.6 sq.m.) approx.

TOTAL FLOOR AREA : 469 sq.ft. (43.6 sq.m.) approx. hist every attempt has been made to ensure the accuracy of the flooplan contained here, measurements idoors, windows, rooms and any other terms are approximate and no responsibility is taken for any error, mission or mis-statement. This plan is or fluxtareave purposes only and should be used as such by any