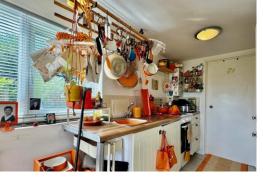

BEDROOM TWO 13' 6" x 5' 11" (4.11m x

LOUNGE 12' 8" x 10' 6" (3.86m x 3.2m) Double glazed windows to front and side aspects, smooth ceiling, wood effect laminated flooring.

KITCHEN 6' 10" x 6' 8" (2.08m x 2.03m) Smooth ceiling, fitted units, tiled floor, tiled splashbacks, stainless steel sink unit with mixer tap, gas hot water boiler, gas cooker, fridge/freezer.