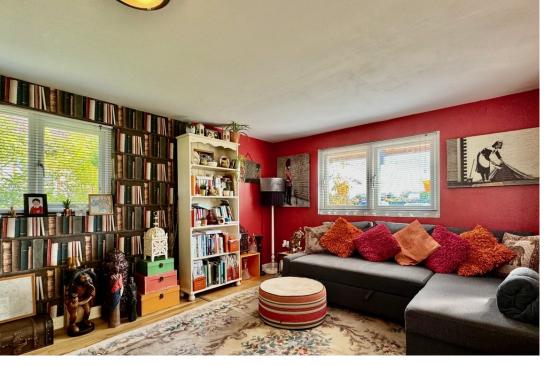

BEDROOM TWO 13' 6" x 5' 11" (4.11m x

LOUNGE 12' 8" x 10' 6" (3.86m x 3.2m) Double glazed windows to front and side aspects, smooth ceiling, wood effect laminated flooring.

KITCHEN 6' 10" x 6' 8" (2.08m x 2.03m) Smooth ceiling, fitted units, tiled floor, tiled splashbacks, stainless steel sink unit with mixer tap, gas hot water boiler, gas cooker, fridge/freezer.