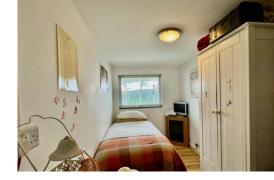

BEDROOM TWO 13' 6" x 5' 11" (4.11m x

LOUNGE 12' 8" x 10' 6" (3.86m x 3.2m) Double glazed windows to front and side aspects, smooth ceiling, wood effect laminated flooring.

KITCHEN 6' 10" x 6' 8" (2.08m x 2.03m) Smooth ceiling, fitted units, tiled floor, tiled splashbacks, stainless steel sink unit with mixer tap, gas hot water boiler, gas cooker, fridge/freezer.

BEDROOM ONE 13' 5" x 6' 7" (4.09m x 2.01m) Double glazed window to side aspect, smooth ceiling, wood effect laminated flooring.

OUTSIDE Garden wraps around the property, paved patio area, raised covered decking area, area laid to lawn, flower and shrub beds, Keter shed, lean to.