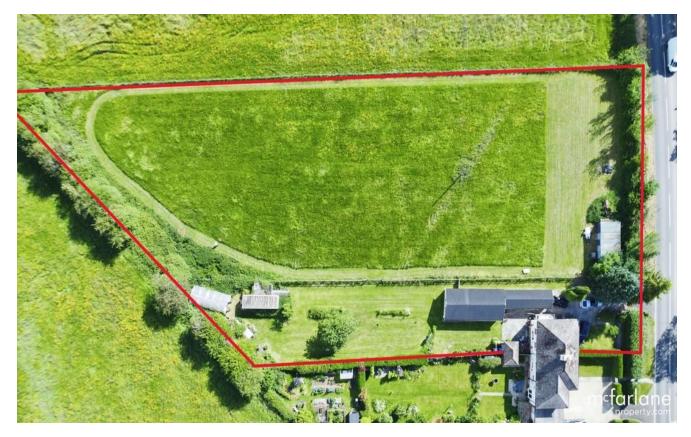

# Semi Detached with Workshop Leigh nr Cricklade North Wiltshire

- Three Bedroom House + Workshop
- Expansive Gardens + 1 Acre Paddock
- Rural Setting with Huge Potential

A rare opportunity to purchase a well proportioned three bedroom family home with an adjoining 1 acre paddock looseboxes and detached studio. Positioned on the outskirts of Cricklade and overlooking the wildlife reserve in Leigh. The accommodation briefly comprises Entrance Porch, Hallway, Living Room, Kitchen / Breakfast Room, Cloak room and Ground Floor Bathroom. To the First Floor there are Three Well Proportioned Bedrooms. Outside there are Mature Gardens and an Expansive Detached Studio / Workshop. There is also an Adjoining Paddock (1 Acre approx.) plus Access and Two Loose Boxes. Driveway and Parking to The Front.

### 1 Acre Paddock (approximately)

The adjacent paddock is separated by post and rail fencing with gated access from the property. There is a stable with additional storage.