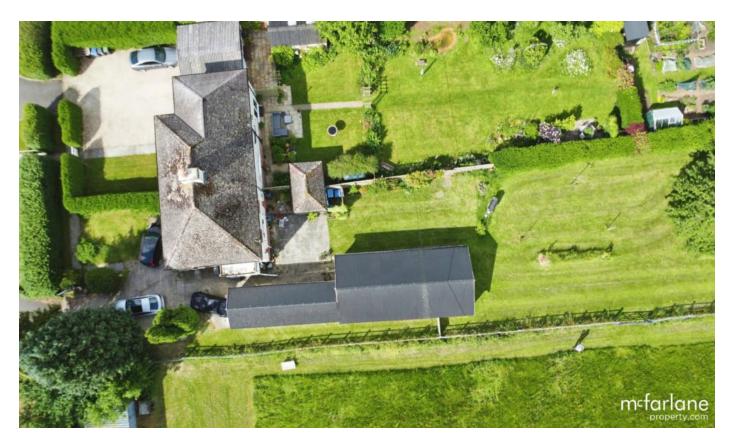

# Semi Detached with Workshop Leigh nr Cricklade North Wiltshire

- Three Bedroom House + Workshop
- Expansive Gardens + 1 Acre Paddock
- Rural Setting with Huge Potential

A rare opportunity to purchase a well proportioned three bedroom family home with an adjoining 1 acre paddock looseboxes and detached studio. Positioned on the outskirts of Cricklade and overlooking the wildlife reserve in Leigh. The accommodation briefly comprises Entrance Porch, Hallway, Living Room, Kitchen / Breakfast Room, Cloak room and Ground Floor Bathroom. To the First Floor there are Three Well Proportioned Bedrooms. Outside there are Mature Gardens and an Expansive Detached Studio / Workshop. There is also an Adjoining Paddock (1 Acre approx.) plus Access and Two Loose Boxes. Driveway and Parking to The Front.

### 1 Acre Paddock (approximately)

The adjacent paddock is separated by post and rail fencing with gated access from the property. There is a stable with additional storage.