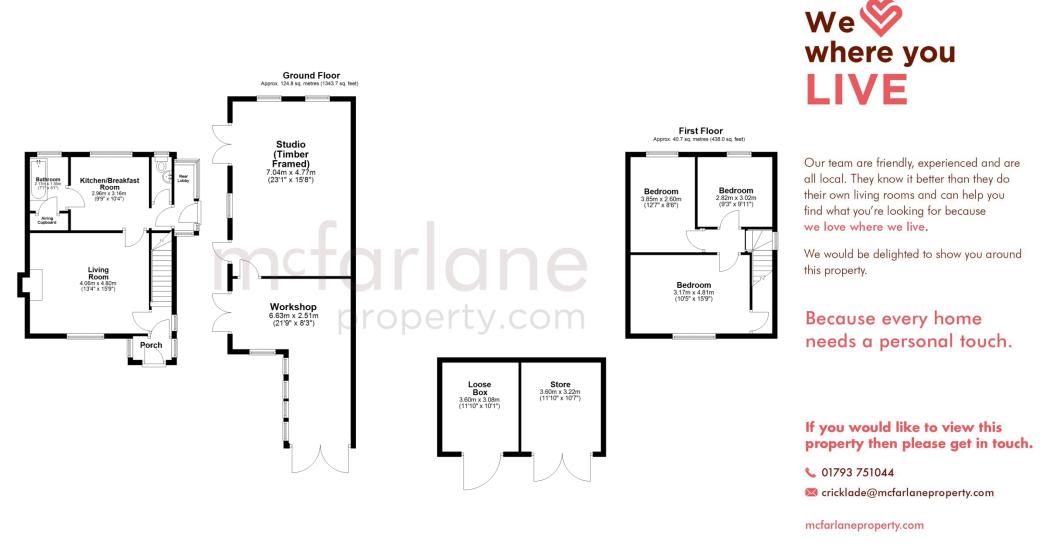

# Semi Detached with Workshop Leigh nr Cricklade North Wiltshire

- Three Bedroom House + Workshop
- Expansive Gardens + 1 Acre Paddock
- Rural Setting with Huge Potential

A rare opportunity to purchase a well proportioned three bedroom family home with an adjoining 1 acre paddock looseboxes and detached studio. Positioned on the outskirts of Cricklade and overlooking the wildlife reserve in Leigh. The accommodation briefly comprises Entrance Porch, Hallway, Living Room, Kitchen / Breakfast Room, Cloak room and Ground Floor Bathroom. To the First Floor there are Three Well Proportioned Bedrooms. Outside there are Mature Gardens and an Expansive Detached Studio / Workshop. There is also an Adjoining Paddock (1 Acre approx.) plus Access and Two Loose Boxes. Driveway and Parking to The Front.

### 1 Acre Paddock (approximately)

The adjacent paddock is separated by post and rail fencing with gated access from the property. There is a stable with additional storage.

## Workshop (6.65 m x 2.5 m)

The workshop leads directly from the Studio, with separate access and power and lighting. This is of timber construction.

### Studio (7.0 m x 4.7 m)

This is an expansive area with widows to both rear and side elevation.

Viewings by Appointment Only

Sole Selling Agents

McFarlane Sales & Lettings 36 High Street Cricklade Wiltshire SN6 6A Y

(01793) 751 044

Total area: approx. 165.5 sq. metres (1781.7 sq. feet)