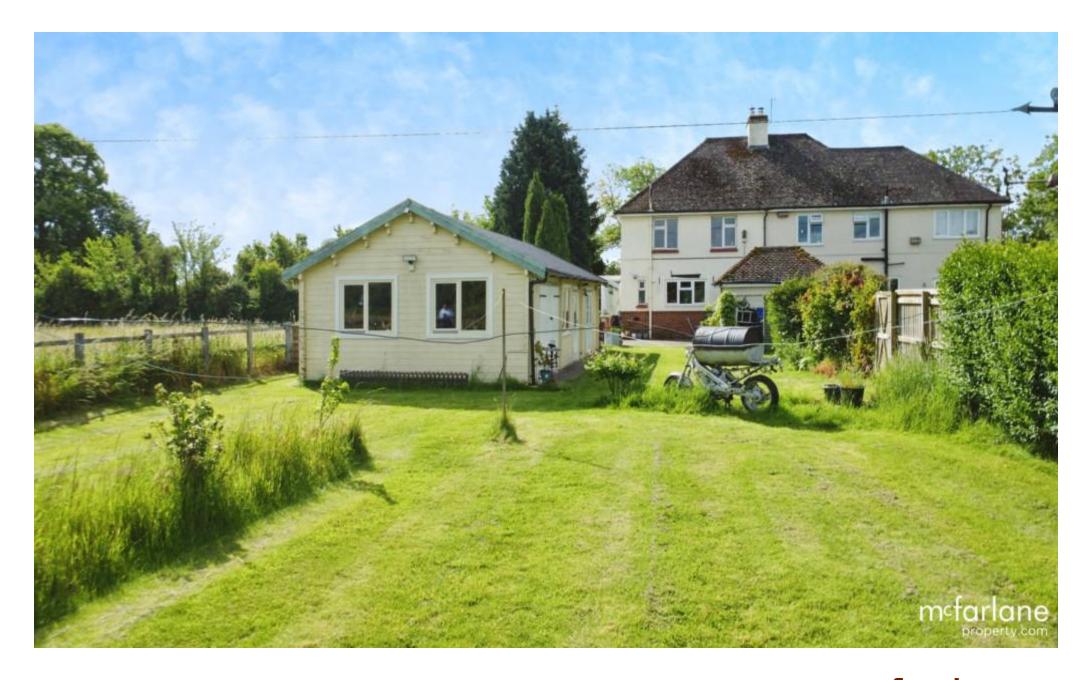

# Semi Detached with Workshop Leigh nr Cricklade North Wiltshire

- Three Bedroom House + Workshop
- Expansive Gardens + 1 Acre Paddock
- Rural Setting with Huge Potential

A rare opportunity to purchase a well proportioned three bedroom family home with an adjoining 1 acre paddock looseboxes and detached studio. Positioned on the outskirts of Cricklade and overlooking the wildlife reserve in Leigh. The accommodation briefly comprises Entrance Porch, Hallway, Living Room, Kitchen / Breakfast Room, Cloak room and Ground Floor Bathroom. To the First Floor there are Three Well Proportioned Bedrooms. Outside there are Mature Gardens and an Expansive Detached Studio / Workshop. There is also an Adjoining Paddock (1 Acre approx.) plus Access and Two Loose Boxes. Driveway and Parking to The Front.

## Workshop (6.65 m x 2.5 m)

The workshop leads directly from the Studio, with separate access and power and lighting. This is of timber construction.

### Studio (7.0 m x 4.7 m)

This is an expansive area with widows to both rear and side elevation.

Viewings by Appointment Only

Sole Selling Agents

McFarlane Sales & Lettings 36 High Street Cricklade Wiltshire SN6 6A Y