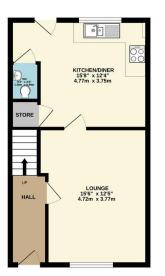

## Phillips George

GROUND FLOOR 435 sq.ft. (40.4 sq.m.) approx.

1ST FLOOR 435 sq.ft. (40.4 sq.m.) approx.

TOTAL PLOOK ArEA: \$70 stml (80 sstml) approx. Whilst every attempt has been made to ensure the accuracy of the Booptan contrained here, measurements of doors, windows, noons and any other terms are approximate and no responsibility is taken for any error emission or mis-statement. This plan to fill isotative proposes only and about be used as such by any prospective purchase. The services, systems and appliances shown have not been tested and no guarante as to mere operability or teleproce you be going.