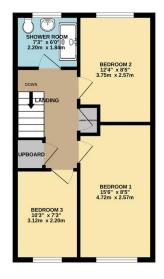

## Phillips George

GROUND FLOOR 435 sq.ft. (40.4 sq.m.) approx.

1ST FLOOR 435 sq.ft. (40.4 sq.m.) approx.

TOTAL PLOOK ArEA: \$70 stml (80 sstml) approx. Whilst every attempt has been made to ensure the accuracy of the Booptan contrained here, measurements of doors, windows, noons and any other terms are approximate and no responsibility is taken for any error emission or mis-statement. This plan to fill isotative proposes only and about be used as such by any prospective purchase. The services, systems and appliances shown have not been tested and no guarante as to mere operability or teleproce you be going.