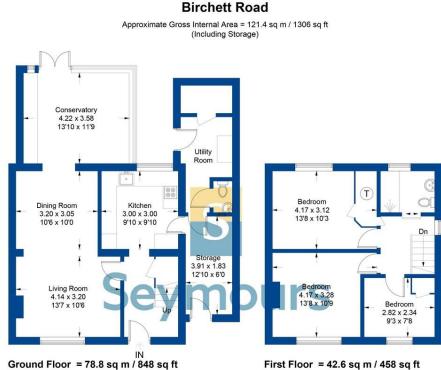

## **Property Details**

- 3 bedrooms
- 🗖 1 baths
- EPC Rating TBC
- 1306 sqft
- ➡ Famborough Main Station (1.1 miles)
- Semi Detached
- Drive way parking
- Cloak room
- Modern Shower room
- Large mature enclosed rear garden
- Convenient for local shops and amenities
- Large workshop
- Council tax band C
- Closed chain above

This deceptively spacious three bedroom semi-detached family home offers a large living room, modern kitchen, downstairs cloak room as well as a modern shower room. To the front of the property is a block paved drive way with parking for two cars and to the rear is a large mature garden. At the end of the garden is a large workshop which offers great space. The property is located down a quite close and is conveniently located for local shops & amenities.

01276 534100 / james@seymours-blackwater.co.uk

First Floor = 42.6 sq m / 458 sq ft

Illustration for identification purposes only, measurements are approximate, not to scale. FloorplansUsketch.com © 2024 (ID1105491)