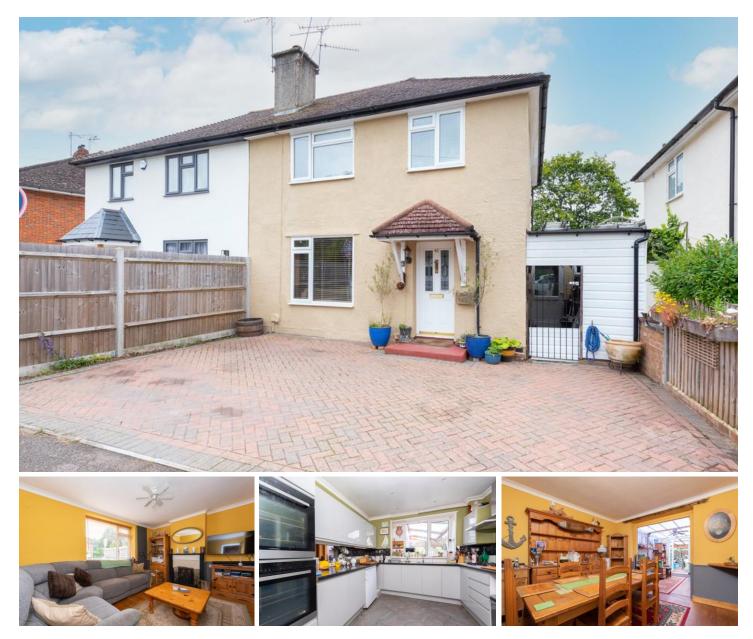

## Birchett Road Farnborough, GU14 8RQ £450,000

Arrange a viewing: 01276 534100

## **Property Details**

- 3 bedrooms
- 🗖 1 baths
- EPC Rating TBC
- 1306 sqft
- ➡ Famborough Main Station (1.1 miles)
- Semi Detached
- Drive way parking
- Cloak room
- Modern Shower room
- Large mature enclosed rear garden
- Convenient for local shops and amenities
- Large workshop
- Council tax band C
- Closed chain above

This deceptively spacious three bedroom semi-detached family home offers a large living room, modern kitchen, downstairs cloak room as well as a modern shower room. To the front of the property is a block paved drive way with parking for two cars and to the rear is a large mature garden. At the end of the garden is a large workshop which offers great space. The property is located down a quite close and is conveniently located for local shops & amenities.