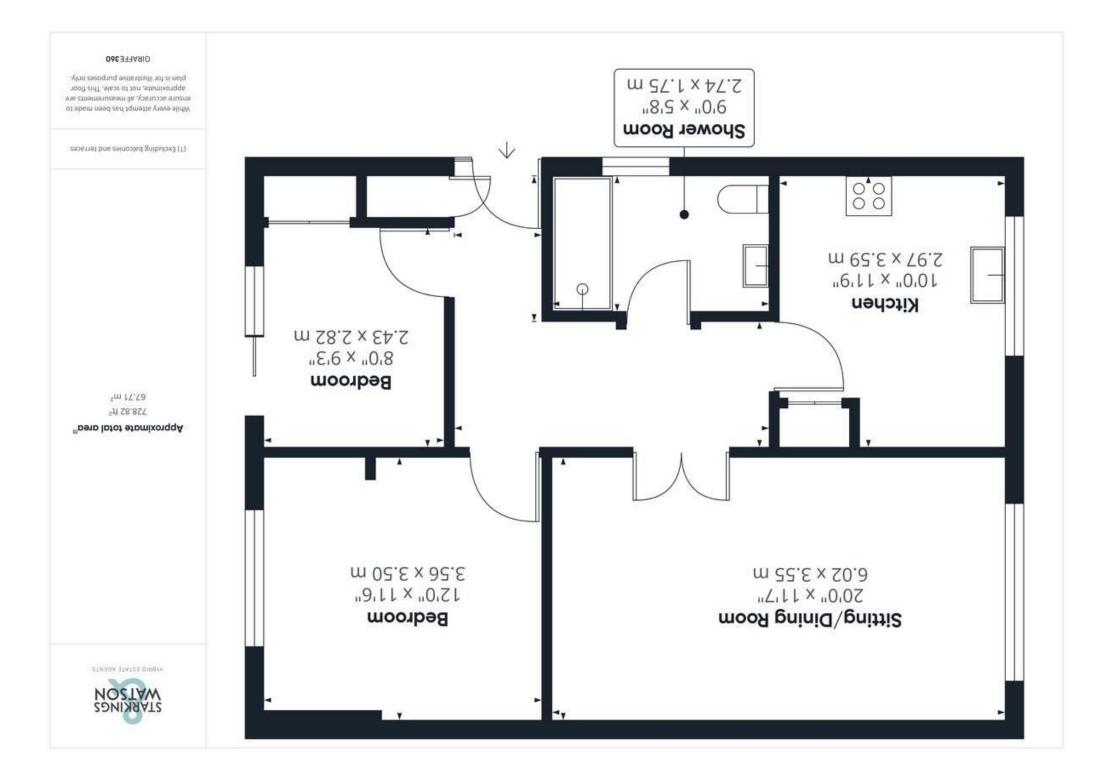

#### **IN SUMMARY**

TUCKED AWAY in a cul-de-sac setting, this
IMMACULATE EXTENDED semi-detached bungalow
enjoys a REMODELLED INTERIOR with easy living in
mind. With a spacious HALL ENTRANCE, DOUBLE
DOORS open up to the sitting room, creating a
fantastic flow for entertaining. With over 720 Sq. ft
(stms) of accommodation inside, the property
includes the 20' SITTING/DINING ROOM, fitted
kitchen, TWO BEDROOMS and modernised SHOWER
ROOM. Finished with uPVC double glazing and gas
fired CENTRAL HEATING, the property is ready to
move-in! Outside, the DRIVEWAY to front offers
parking, along with an ALLOCATED SPACE and
GARAGE - boasting ACCESS from the PRIVATE and
NON-OVERLOOKED ENCLOSED GARDEN.

#### THE GRAND TOUR

The uPVC double glazed entrance door takes you into the hall entrance, complete with wood effect flooring and the loft access hatch. The bedroom accommodation sits to the rear, with a built-in wardrobe and sliding patio door to the rear garden. The larger bedroom is extended, with fitted carpet and a window overlooking the garden. The shower room has been well thought out and includes a fully tiled shower cubicle, thermostatically controlled shower and range of storage. Through double doors, the sitting room is opposite, complete with wood effect flooring, feature fire place and window to front. Completing the property is the kitchen, with a range of wall and base level units, inset gas hob, built-in electric oven, and space for general white goods.