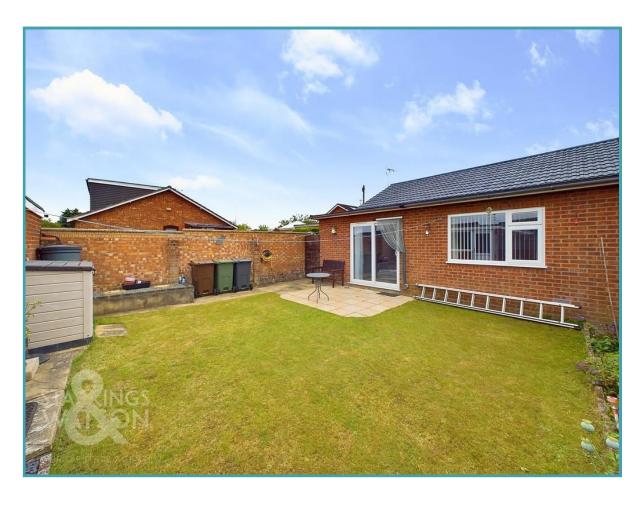

#### THE GREAT OUTDOORS

The rear garden is fully enclosed with timber panelled fencing and brick walling, incorporating a lawned expanse and area of patio. A useful side door leads into the garage, with a window to side, and up and over door to front.