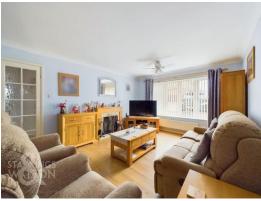

#### THE GRAND TOUR

The uPVC double glazed entrance door takes you into the hall entrance, complete with wood effect flooring and the loft access hatch. The bedroom accommodation sits to the rear, with a built-in wardrobe and sliding patio door to the rear garden. The larger bedroom is extended, with fitted carpet and a window overlooking the garden. The shower room has been well thought out and includes a fully tiled shower cubicle, thermostatically controlled shower and range of storage. Through double doors, the sitting room is opposite, complete with wood effect flooring, feature fire place and window to front. Completing the property is the kitchen, with a range of wall and base level units, inset gas hob, built-in electric oven, and space for general white goods.