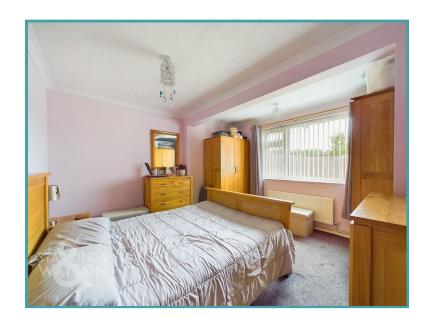

#### THE GRAND TOUR

The uPVC double glazed entrance door takes you into the hall entrance, complete with wood effect flooring and the loft access hatch. The bedroom accommodation sits to the rear, with a built-in wardrobe and sliding patio door to the rear garden. The larger bedroom is extended, with fitted carpet and a window overlooking the garden. The shower room has been well thought out and includes a fully tiled shower cubicle, thermostatically controlled shower and range of storage. Through double doors, the sitting room is opposite, complete with wood effect flooring, feature fire place and window to front. Completing the property is the kitchen, with a range of wall and base level units, inset gas hob, built-in electric oven, and space for general white goods.