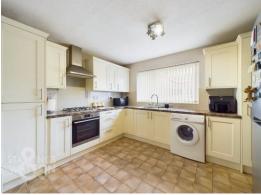

#### THE GRAND TOUR

The uPVC double glazed entrance door takes you into the hall entrance, complete with wood effect flooring and the loft access hatch. The bedroom accommodation sits to the rear, with a built-in wardrobe and sliding patio door to the rear garden. The larger bedroom is extended, with fitted carpet and a window overlooking the garden. The shower room has been well thought out and includes a fully tiled shower cubicle, thermostatically controlled shower and range of storage. Through double doors, the sitting room is opposite, complete with wood effect flooring, feature fire place and window to front. Completing the property is the kitchen, with a range of wall and base level units, inset gas hob, built-in electric oven, and space for general white goods.