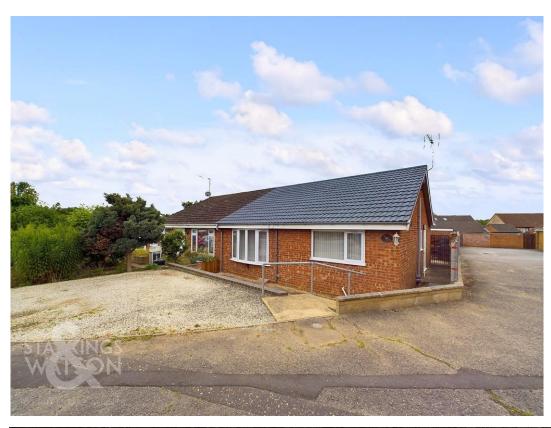

#### **IN SUMMARY**

TUCKED AWAY in a cul-de-sac setting, this
IMMACULATE EXTENDED semi-detached bungalow
enjoys a REMODELLED INTERIOR with easy living in
mind. With a spacious HALL ENTRANCE, DOUBLE
DOORS open up to the sitting room, creating a
fantastic flow for entertaining. With over 720 Sq. ft
(stms) of accommodation inside, the property
includes the 20' SITTING/DINING ROOM, fitted
kitchen, TWO BEDROOMS and modernised SHOWER
ROOM. Finished with uPVC double glazing and gas
fired CENTRAL HEATING, the property is ready to
move-in! Outside, the DRIVEWAY to front offers
parking, along with an ALLOCATED SPACE and
GARAGE - boasting ACCESS from the PRIVATE and
NON-OVERLOOKED ENCLOSED GARDEN.

#### **SETTING THE SCENE**

The front shingled driveway offers off road parking, with steps leading down to the main entrance. To the side of the property, an allocated parking space and garage can be found, along with gated access to the garden.