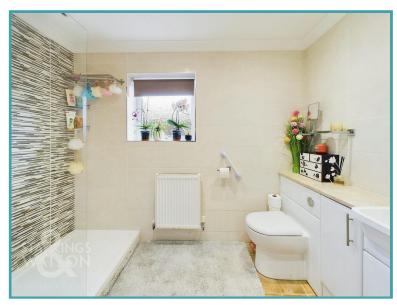

#### THE GRAND TOUR

The uPVC double glazed entrance door takes you into the hall entrance, complete with wood effect flooring and the loft access hatch. The bedroom accommodation sits to the rear, with a built-in wardrobe and sliding patio door to the rear garden. The larger bedroom is extended, with fitted carpet and a window overlooking the garden. The shower room has been well thought out and includes a fully tiled shower cubicle, thermostatically controlled shower and range of storage. Through double doors, the sitting room is opposite, complete with wood effect flooring, feature fire place and window to front. Completing the property is the kitchen, with a range of wall and base level units, inset gas hob, built-in electric oven, and space for general white goods.