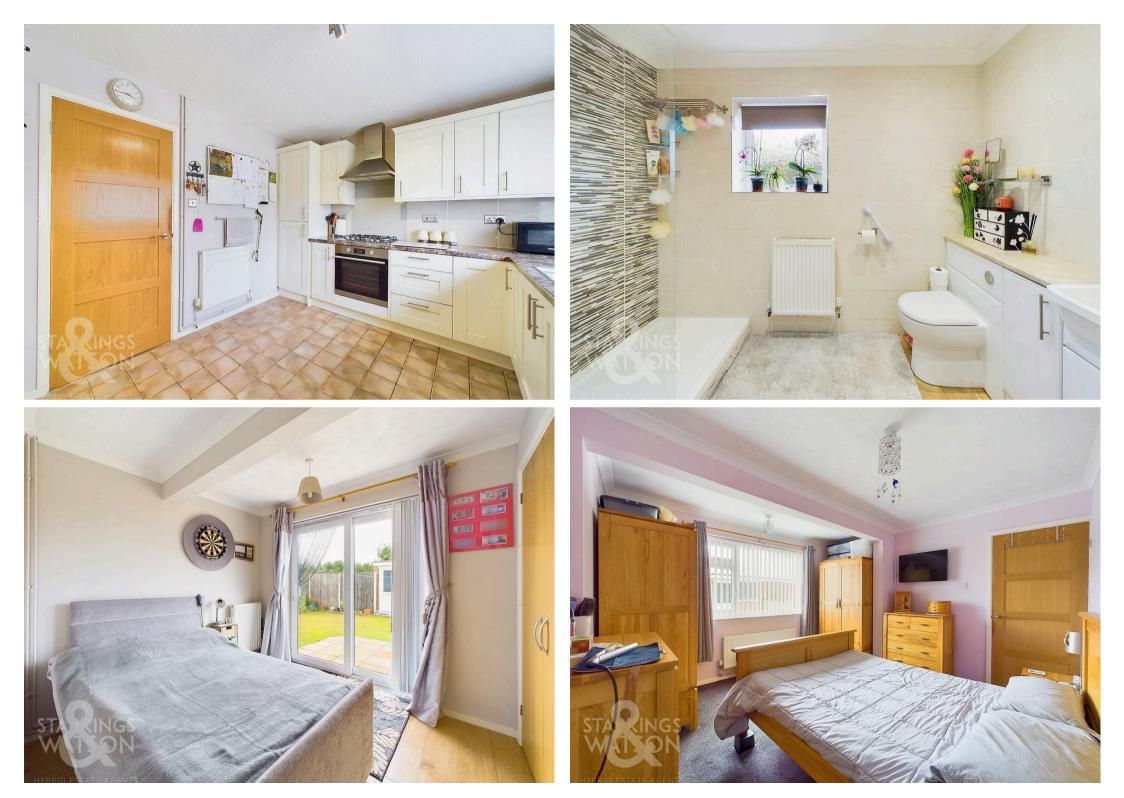

#### THE GRAND TOUR

The uPVC double glazed entrance door takes you into the hall entrance, complete with wood effect flooring and the loft access hatch. The bedroom accommodation sits to the rear, with a built-in wardrobe and sliding patio door to the rear garden. The larger bedroom is extended, with fitted carpet and a window overlooking the garden. The shower room has been well thought out and includes a fully tiled shower cubicle, thermostatically controlled shower and range of storage. Through double doors, the sitting room is opposite, complete with wood effect flooring, feature fire place and window to front. Completing the property is the kitchen, with a range of wall and base level units, inset gas hob, built-in electric oven, and space for general white goods.