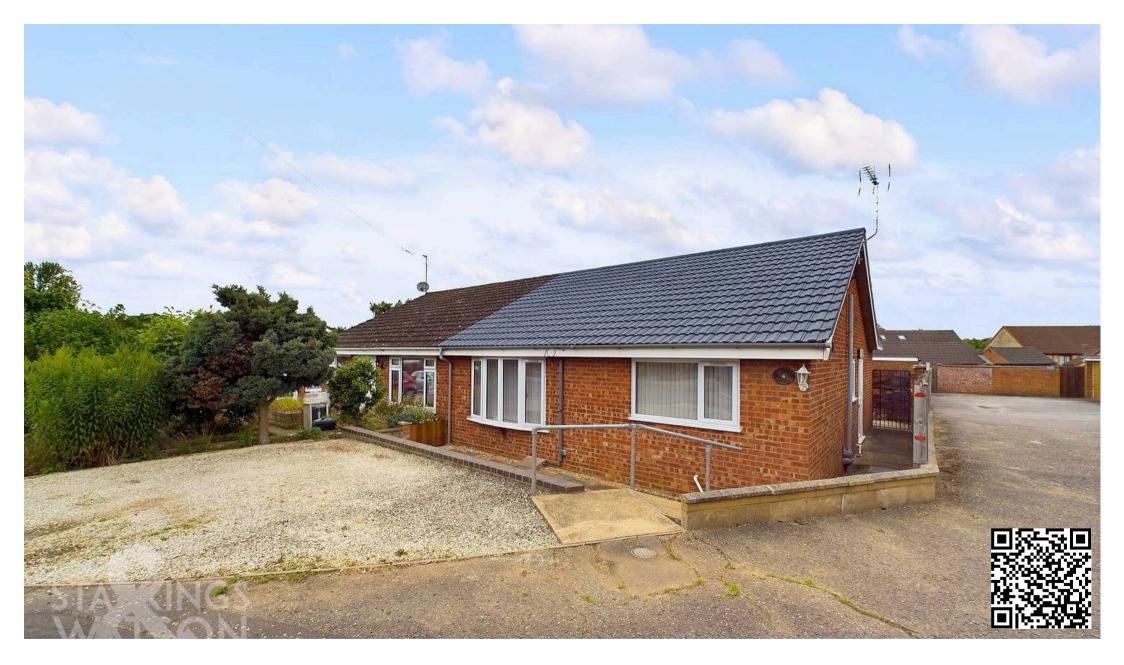

# SETTING THE SCENE

The front shingled driveway offers off road parking, with steps leading down to the main entrance. To the side of the property, an allocated parking space and garage can be found, along with gated access to the garden.