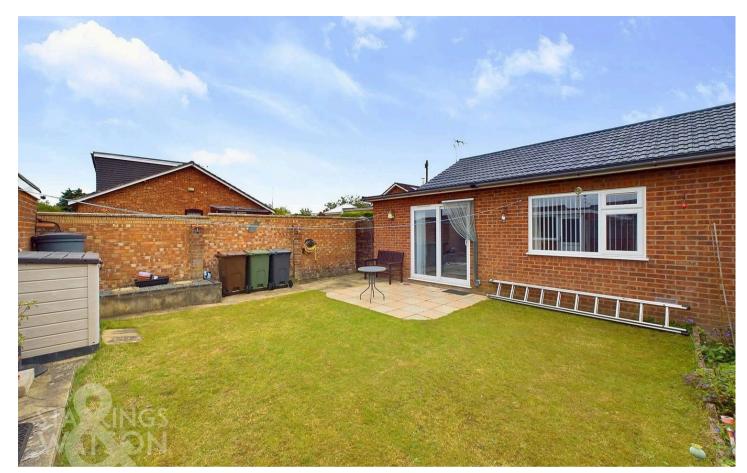

# SETTING THE SCENE

The front shingled driveway offers off road parking, with steps leading down to the main entrance. To the side of the property, an allocated parking space and garage can be found, along with gated access to the garden.

# THE GREAT OUTDOORS

The rear garden is fully enclosed with timber panelled fencing and brick walling, incorporating a lawned expanse and area of patio. A useful side door leads into the garage, with a window to side, and up and over door to front.