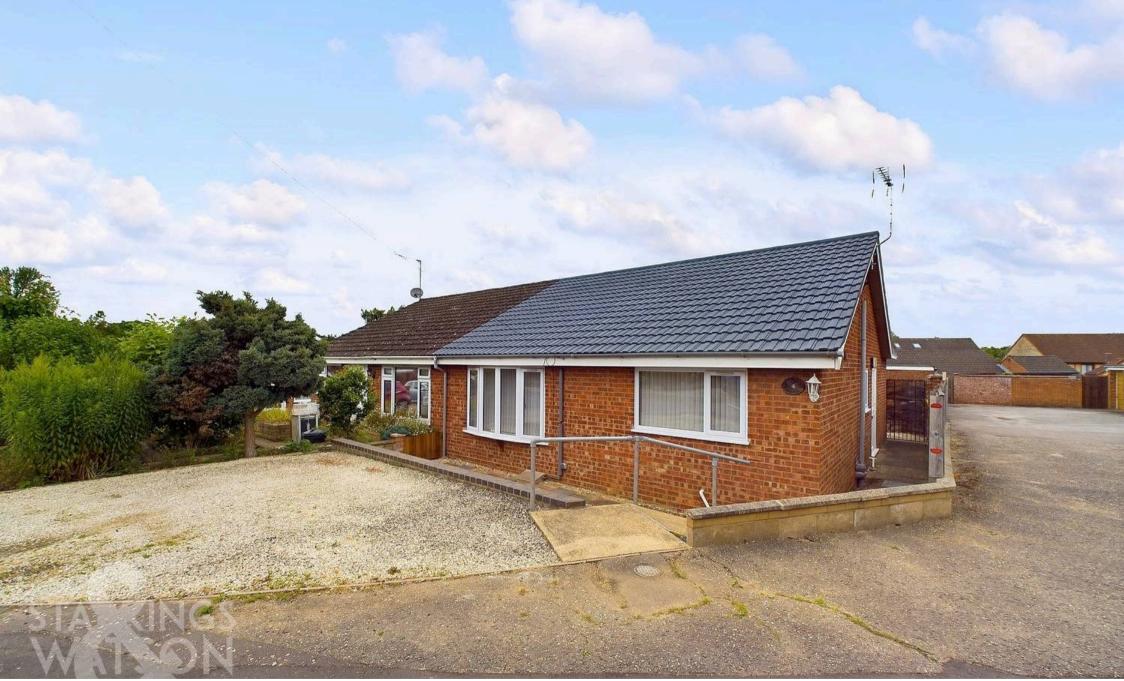

# SETTING THE SCENE

The front shingled driveway offers off road parking, with steps leading down to the main entrance. To the side of the property, an allocated parking space and garage can be found, along with gated access to the garden.