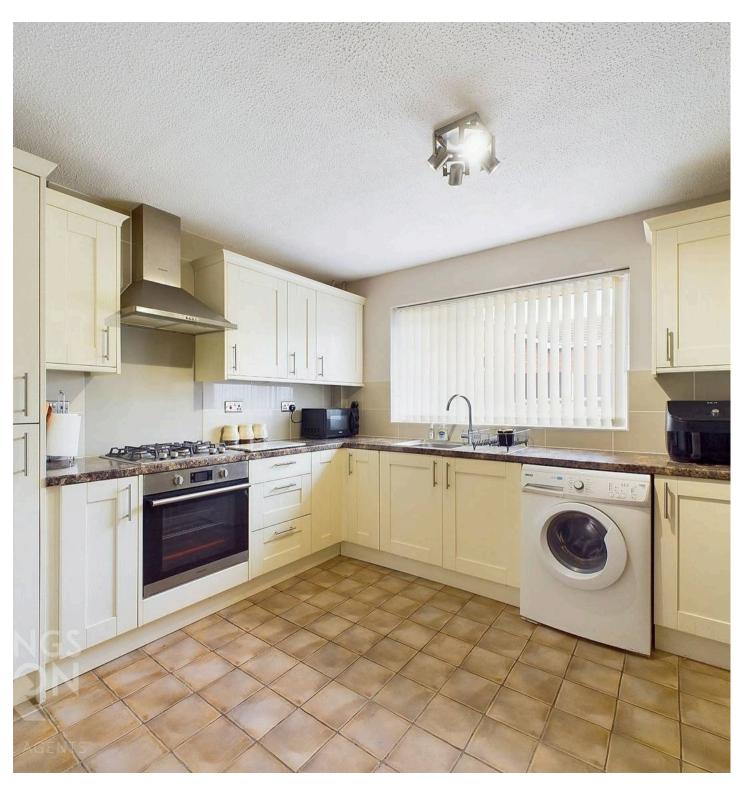

#### THE GRAND TOUR

The uPVC double glazed entrance door takes you into the hall entrance, complete with wood effect flooring and the loft access hatch. The bedroom accommodation sits to the rear, with a built-in wardrobe and sliding patio door to the rear garden. The larger bedroom is extended, with fitted carpet and a window overlooking the garden. The shower room has been well thought out and includes a fully tiled shower cubicle, thermostatically controlled shower and range of storage. Through double doors, the sitting room is opposite, complete with wood effect flooring, feature fire place and window to front. Completing the property is the kitchen, with a range of wall and base level units, inset gas hob, built-in electric oven, and space for general white goods.