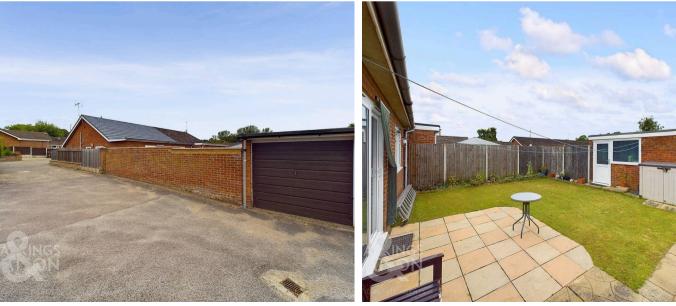

# SETTING THE SCENE

The front shingled driveway offers off road parking, with steps leading down to the main entrance. To the side of the property, an allocated parking space and garage can be found, along with gated access to the garden.

# THE GREAT OUTDOORS

The rear garden is fully enclosed with timber panelled fencing and brick walling, incorporating a lawned expanse and area of patio. A useful side door leads into the garage, with a window to side, and up and over door to front.