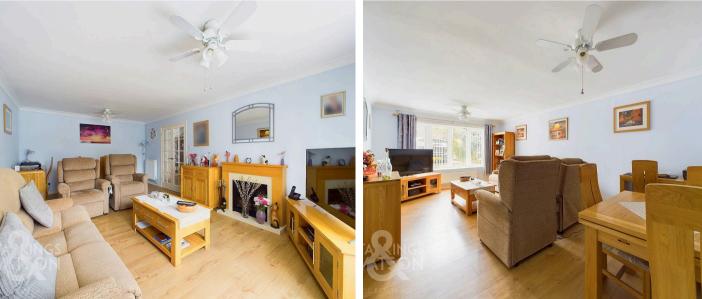

#### THE GRAND TOUR

The uPVC double glazed entrance door takes you into the hall entrance, complete with wood effect flooring and the loft access hatch. The bedroom accommodation sits to the rear, with a built-in wardrobe and sliding patio door to the rear garden. The larger bedroom is extended, with fitted carpet and a window overlooking the garden. The shower room has been well thought out and includes a fully tiled shower cubicle, thermostatically controlled shower and range of storage. Through double doors, the sitting room is opposite, complete with wood effect flooring, feature fire place and window to front. Completing the property is the kitchen, with a range of wall and base level units, inset gas hob, built-in electric oven, and space for general white goods.