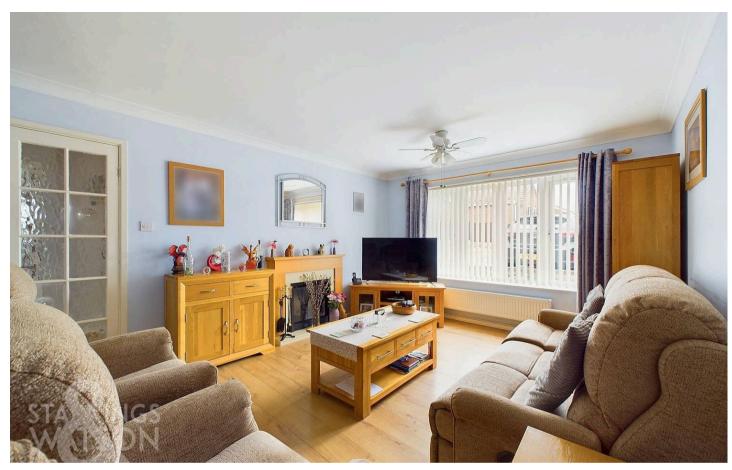

#### THE GRAND TOUR

The uPVC double glazed entrance door takes you into the hall entrance, complete with wood effect flooring and the loft access hatch. The bedroom accommodation sits to the rear, with a built-in wardrobe and sliding patio door to the rear garden. The larger bedroom is extended, with fitted carpet and a window overlooking the garden. The shower room has been well thought out and includes a fully tiled shower cubicle, thermostatically controlled shower and range of storage. Through double doors, the sitting room is opposite, complete with wood effect flooring, feature fire place and window to front. Completing the property is the kitchen, with a range of wall and base level units, inset gas hob, built-in electric oven, and space for general white goods.