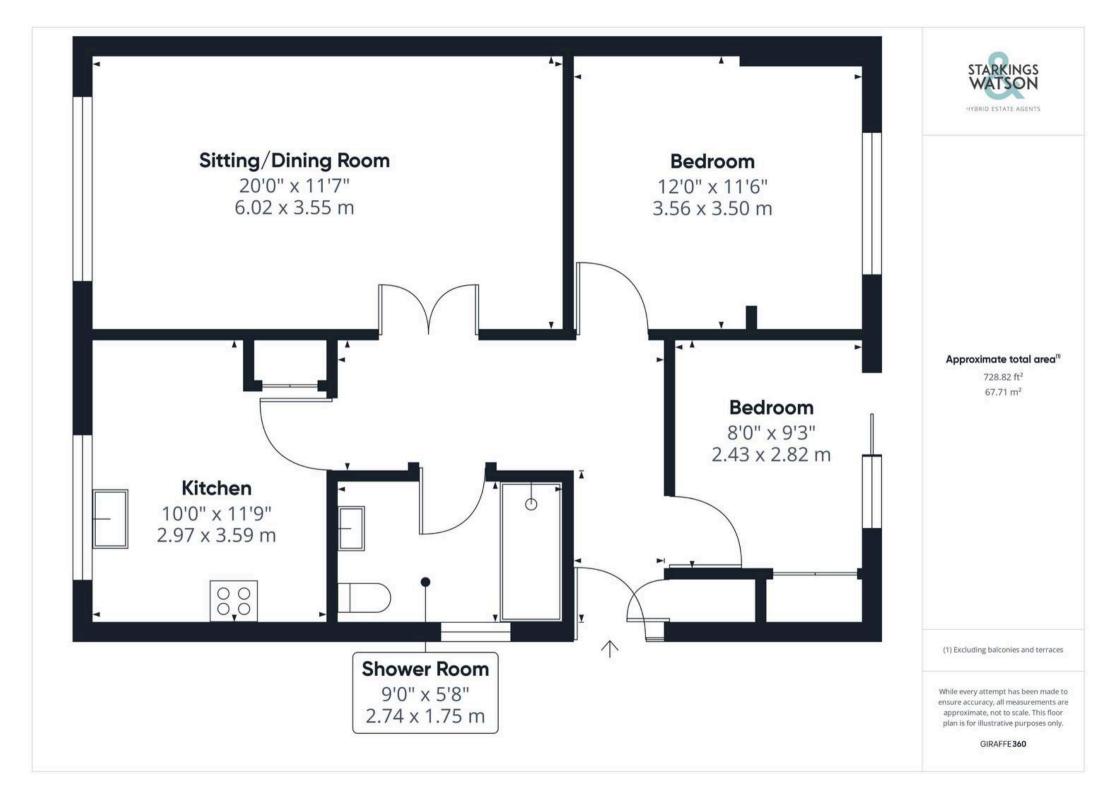

## New Costessey, Norwich

TUCKED AWAY in a cul-de-sac setting, this IMMACULATE EXTENDED semi-detached bungalow enjoys a REMODELLED INTERIOR with easy living in mind. With a spacious HALL ENTRANCE, DOUBLE DOORS open up to the sitting room, creating a fantastic flow for entertaining. With over 720 Sq. ft (stms) of accommodation inside, the property includes the 20' SITTING/DINING ROOM, fitted kitchen, TWO BEDROOMS and modernised SHOWER ROOM. Finished with uPVC double glazing and gas fired CENTRAL HEATING, the property is ready to move-in! Outside, the DRIVEWAY to front offers parking, along with an ALLOCATED SPACE and GARAGE - boasting ACCESS from the PRIVATE and NON-OVERLOOKED ENCLOSED GARDEN.

#### THE GRAND TOUR

The uPVC double glazed entrance door takes you into the hall entrance, complete with wood effect flooring and the loft access hatch. The bedroom accommodation sits to the rear, with a built-in wardrobe and sliding patio door to the rear garden. The larger bedroom is extended, with fitted carpet and a window overlooking the garden. The shower room has been well thought out and includes a fully tiled shower cubicle, thermostatically controlled shower and range of storage. Through double doors, the sitting room is opposite, complete with wood effect flooring, feature fire place and window to front. Completing the property is the kitchen, with a range of wall and base level units, inset gas hob, built-in electric oven, and space for general white goods.