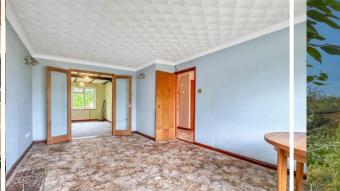

## LOUNGE

16' 77" x 11' 77" (6.83m x 5.31m)

#### **DINING ROOM**

14' 49" x 9' 56" (5.51m x 4.17m)