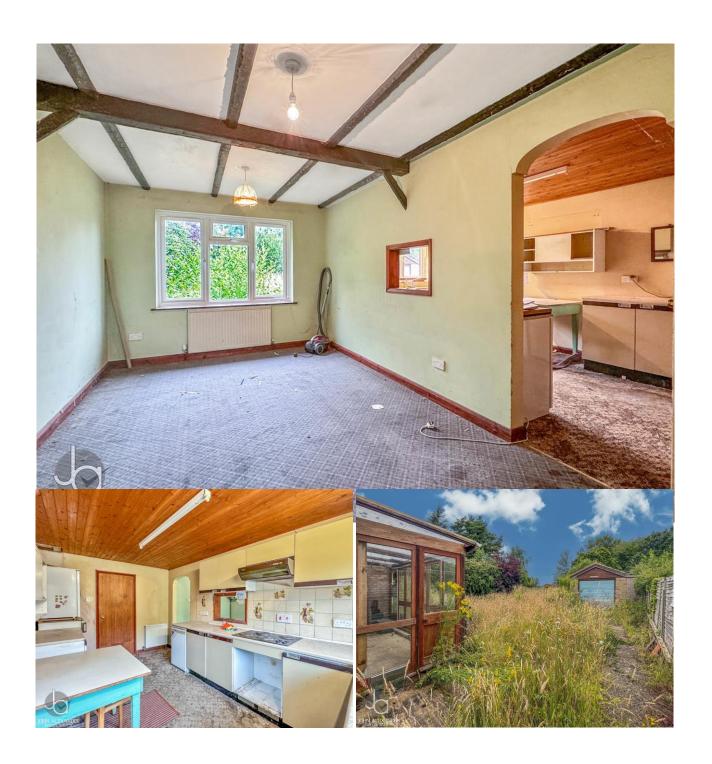

# **FULL DESCRIPTION**

- \*\* GUIDE PRICE £300,000 £325,000 \*\*
- \* NO ONWARD CHAIN \*

John Alexander are pleased to present this three bedroom detached bungalow in the desirable village of Bradfield in Tendring. Requiring full refurbishment, the property offers lots of potential. Benefiting from a large frontage offering ample off road parking. Large rear garden, detached garage, multiple reception rooms and three good sized bedrooms. An internal viewing is highly recommended.

## LOUNGE

16' 77" x 11' 77" (6.83m x 5.31m)

#### **DINING ROOM**

14' 49" x 9' 56" (5.51m x 4.17m)

#### KITCHEN/BREAKFAST ROOM

14' 49" x 8' 84" (5.51m x 4.57m)

#### OUTSIDE

Large frontage offering ample off road parking. Large rear garden with detached single garage and two storage sheds.