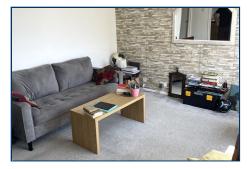

### **SOUTH FACING LOUNGE - 3.96m x 3.66m (13' x 12')**

South facing double glazed window, double glazed door giving access to the South facing sun balcony, TV point, power points, opening to -