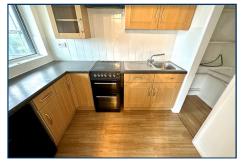

### MODERN FITTED KITCHEN - 2.54m x 1.85m (8' 4" x 6' 1")

Modern range of units comprising single drainer stainless steel sink unit with mixer tap, cupboard and drawer under, eye level cupboards over, further roll top work surface with cupboard and drawers under, space for cooker, space for fridge/freezer, larder area with shelving and space and plumbing for washing machine, double glazed South facing window, part tiled walls.