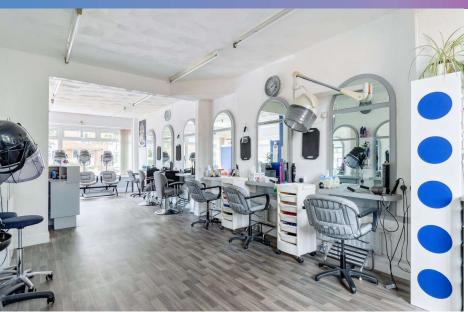

## Description

An opportunity to lease a versatile class E commercial premises in one of Lancing's busiest commercial streets. This striking corner property provides open plan retail / office accommodation suitable for a variety of commercial uses (subject to gaining any necessary planning consents). Historically the property has traded in the hair & beauty sector and would suit similar. The property benefits from laminate flooring, strip lighting, ample electrical points, gas central heating and superb 20ft return double glazed window frontage. The property has access to a shared WC.