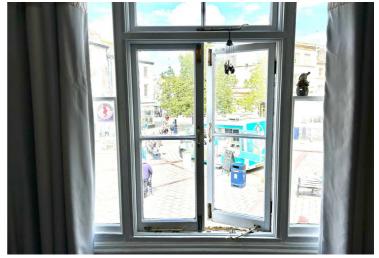

Stepping into the hallway, there are doors off to the principal rooms.

The living room is a bright and generous area with picture rails and a lovely original feature window overlooking Teignmouth's Triangle and the town. A tiled fireplace houses a real fire.

A bedroom overlooks the front, again with picture rails and original feature window, with views over The Triangle. This bedroom also benefits from ample built in storage.

A further bedroom with sash window overlooks the rear and has built in storage.