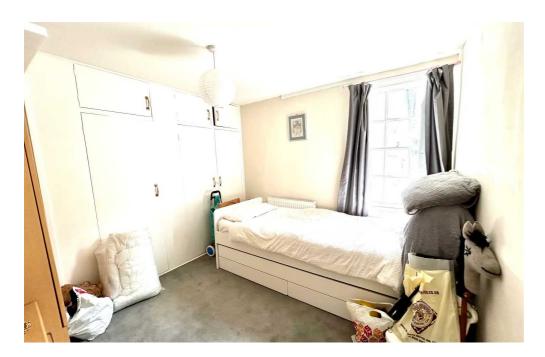

A bedroom overlooks the front, again with picture rails and original feature window, with views over The Triangle. This bedroom also benefits from ample built in storage.

A further bedroom with sash window overlooks the rear and has built in storage.