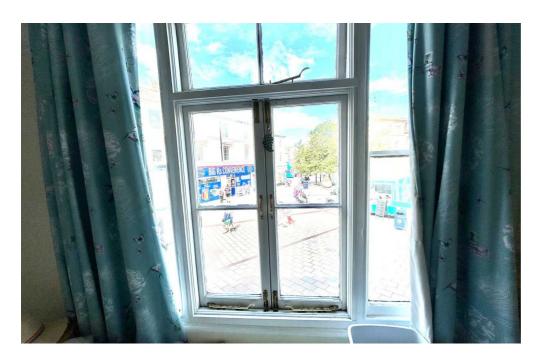

Stepping into the hallway, there are doors off to the principal rooms.

The living room is a bright and generous area with picture rails and a lovely original feature window overlooking Teignmouth's Triangle and the town. A tiled fireplace houses a real fire.

A bedroom overlooks the front, again with picture rails and original feature window, with views over The Triangle. This bedroom also benefits from ample built in storage.

A further bedroom with sash window overlooks the rear and has built in storage.

First floor town centre apartment with great views over Teignmouth's Triangle and the town. Two Bedrooms, large living room, separate dining room, stylish kitchen and bathroom. Amenities and bus and rail links moments away and just a short level stroll to miles of beaches.