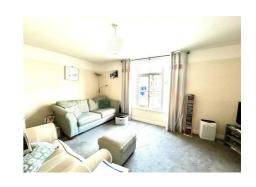

Stepping into the hallway, there are doors off to the principal rooms.

The living room is a bright and generous area with picture rails and a lovely original feature window overlooking Teignmouth's Triangle and the town. A tiled fireplace houses a real fire.

First floor town centre apartment with great views over Teignmouth's Triangle and the town. Two Bedrooms, large living room, separate dining room, stylish kitchen and bathroom. Amenities and bus and rail links moments away and just a short level stroll to miles of beaches.