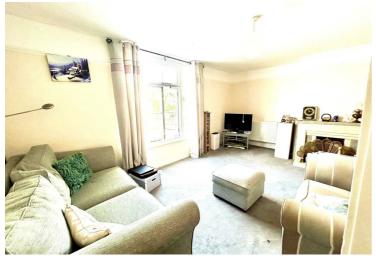

Stepping into the hallway, there are doors off to the principal rooms.

The living room is a bright and generous area with picture rails and a lovely original feature window overlooking Teignmouth's Triangle and the town. A tiled fireplace houses a real fire.