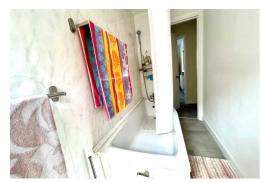

The bathroom comprises bath with shower attachment and shower curtain, wash hand basin in vanity with storage below and concealed cistern dual flush WC. There is an obscure glazed window to the rear and extractor.