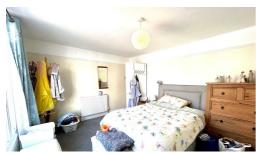

A bedroom overlooks the front, again with picture rails and original feature window, with views over The Triangle. This bedroom also benefits from ample built in storage.

A further bedroom with sash window overlooks the rear and has built in storage.