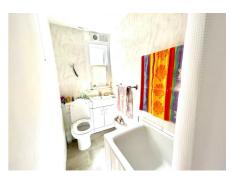

The bathroom comprises bath with shower attachment and shower curtain, wash hand basin in vanity with storage below and concealed cistern dual flush WC. There is an obscure glazed window to the rear and extractor.