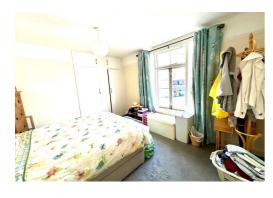

A bedroom overlooks the front, again with picture rails and original feature window, with views over The Triangle. This bedroom also benefits from ample built in storage.

A further bedroom with sash window overlooks the rear and has built in storage.