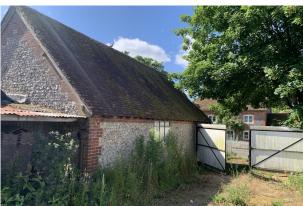

#### **Description**

Access off Chalton Lane leads onto the site via double gates, into a large yard providing ample parking within an enclosed area with defined boundaries.

The site comprises 3 workshop spaces with internal staff & WC facilities.

#### Accommodation

The accommodation comprises the following areas:

| Name                                  | sq ft | sq m   |
|---------------------------------------|-------|--------|
| Ground - Flint workshop               | 615   | 57.14  |
| Ground - Rear Timber workshop         | 695   | 64.57  |
| Ground - Side timber workshop & store | 898   | 83.43  |
| Outdoor - Shed                        | 88    | 8.18   |
| Outdoor - Lean to                     | 32    | 2.97   |
| Total                                 | 2,328 | 216.29 |