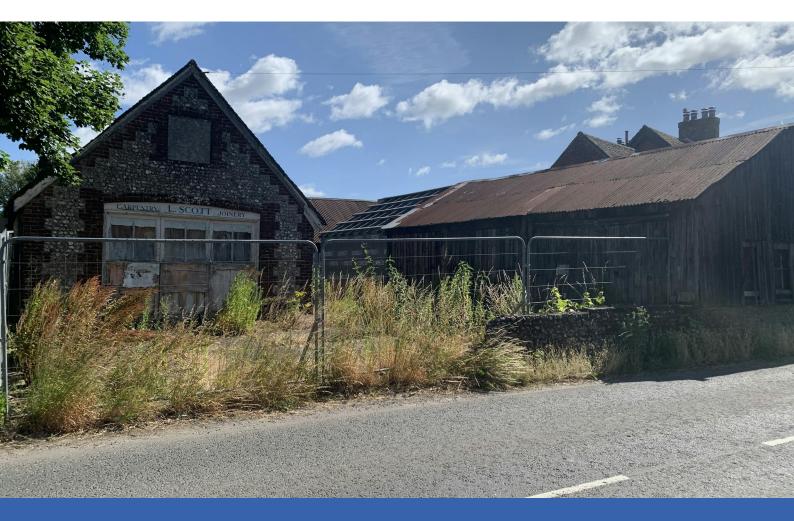

#### **Description**

Access off Chalton Lane leads onto the site via double gates, into a large yard providing ample parking within an enclosed area with defined boundaries.

The site comprises 3 workshop spaces with internal staff & WC facilities.

The front, side and rear areas provide external space for storage and parking.

#### Accommodation

The accommodation comprises the following areas:

| Name                                  | sq ft | sq m   |
|---------------------------------------|-------|--------|
| Ground - Flint workshop               | 615   | 57.14  |
| Ground - Rear Timber workshop         | 695   | 64.57  |
| Ground - Side timber workshop & store | 898   | 83.43  |
| Outdoor - Shed                        | 88    | 8.18   |
| Outdoor - Lean to                     | 32    | 2.97   |
| Total                                 | 2,328 | 216.29 |