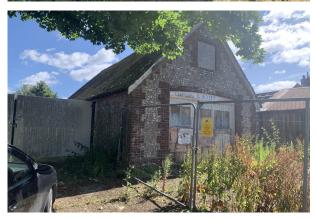

#### **Description**

Access off Chalton Lane leads onto the site via double gates, into a large yard providing ample parking within an enclosed area with defined boundaries.

The site comprises 3 workshop spaces with internal staff & WC facilities.

#### Accommodation

The accommodation comprises the following areas:

| Name                                  | sq ft | sq m   |
|---------------------------------------|-------|--------|
| Ground - Flint workshop               | 615   | 57.14  |
| Ground - Rear Timber workshop         | 695   | 64.57  |
| Ground - Side timber workshop & store | 898   | 83.43  |
| Outdoor - Shed                        | 88    | 8.18   |
| Outdoor - Lean to                     | 32    | 2.97   |
| Total                                 | 2,328 | 216.29 |