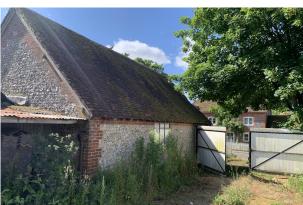

#### **Description**

Access off Chalton Lane leads onto the site via double gates, into a large yard providing ample parking within an enclosed area with defined boundaries.

The site comprises 3 workshop spaces with internal staff & WC facilities.

#### Accommodation

The accommodation comprises the following areas:

| Name                                  | sq ft | sq m   |
|---------------------------------------|-------|--------|
| Ground - Flint workshop               | 615   | 57.14  |
| Ground - Rear Timber workshop         | 695   | 64.57  |
| Ground - Side timber workshop & store | 898   | 83.43  |
| Outdoor - Shed                        | 88    | 8.18   |
| Outdoor - Lean to                     | 32    | 2.97   |
| Total                                 | 2,328 | 216.29 |