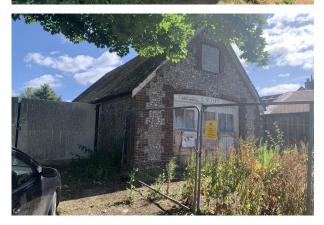

#### **Description**

Access off Chalton Lane leads onto the site via double gates, into a large yard providing ample parking within an enclosed area with defined boundaries.

The site comprises 3 workshop spaces with internal staff & WC facilities.

#### Accommodation

The accommodation comprises the following areas:

| Name                                  | sq ft | sq m   |
|---------------------------------------|-------|--------|
| Ground - Flint workshop               | 615   | 57.14  |
| Ground - Rear Timber workshop         | 695   | 64.57  |
| Ground - Side timber workshop & store | 898   | 83.43  |
| Outdoor - Shed                        | 88    | 8.18   |
| Outdoor - Lean to                     | 32    | 2.97   |
| Total                                 | 2,328 | 216.29 |