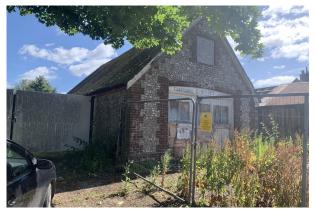

#### Description

Access off Chalton Lane leads onto the site via double gates, into a large yard providing ample parking within an enclosed area with defined boundaries.

The site comprises 3 workshop spaces with internal staff & WC facilities.

#### Accommodation

The accommodation comprises the following areas:

| Name                                  | sq ft | sq m   |
|---------------------------------------|-------|--------|
| Ground - Flint workshop               | 615   | 57.14  |
| Ground - Rear Timber workshop         | 695   | 64.57  |
| Ground - Side timber workshop & store | 898   | 83.43  |
| Outdoor - Shed                        | 88    | 8.18   |
| Outdoor - Lean to                     | 32    | 2.97   |
| Total                                 | 2,328 | 216.29 |