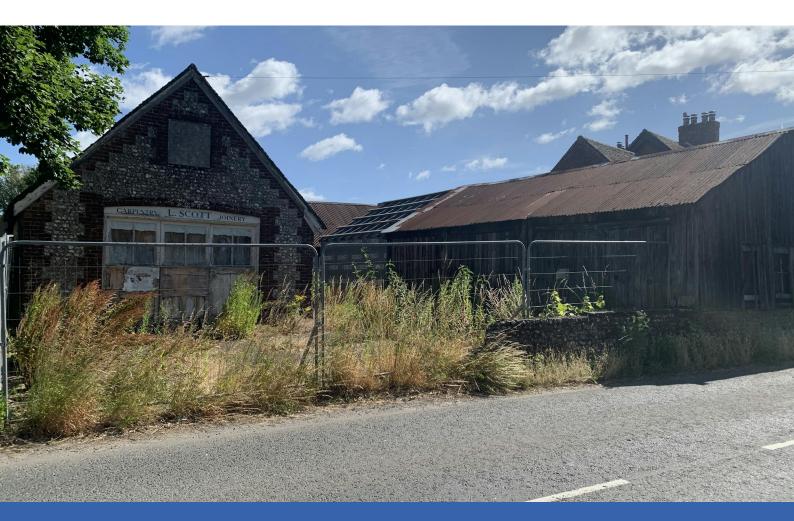

#### Description

Access off Chalton Lane leads onto the site via double gates, into a large yard providing ample parking within an enclosed area with defined boundaries.

The site comprises 3 workshop spaces with internal staff & WC facilities.

The front, side and rear areas provide external space for storage and parking.