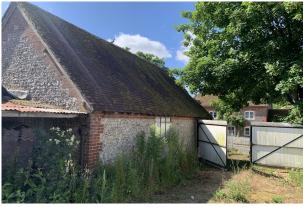

#### Description

Access off Chalton Lane leads onto the site via double gates, into a large yard providing ample parking within an enclosed area with defined boundaries.

The site comprises 3 workshop spaces with internal staff & WC facilities.

#### Accommodation

The accommodation comprises the following areas:

| Name                                  | sq ft | sq m   |
|---------------------------------------|-------|--------|
| Ground - Flint workshop               | 615   | 57.14  |
| Ground - Rear Timber workshop         | 695   | 64.57  |
| Ground - Side timber workshop & store | 898   | 83.43  |
| Outdoor - Shed                        | 88    | 8.18   |
| Outdoor - Lean to                     | 32    | 2.97   |
| Total                                 | 2,328 | 216.29 |