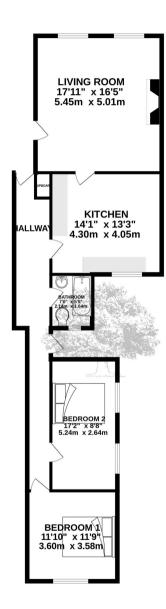

### St. Helier, Jersey

- Spacious two bedroom apartment in quiet residential area
- Ground floor with large garden at the rear
- Period building with high ceilings and huge windows
- Lounge at the front with feature fireplace
- Separate eat in kitchen with integrated appliances
- Designated parking for one car in front of the building
- No onward chain
- Contact James on 07829 835076 or james@broadlandsjersey.com

### Flat 2 15 Clarendon Road

St. Helier, Jersey

Beautifully presented two bedroom ground floor apartment situated in Clarendon road, just a few minutes walk to the town centre.

Briefly comprising of a large living room with functional fireplace and sash windows, brand new fully fitted eat-in kitchen, modern bathroom, two double bedrooms (with space and plumbing to fit an en-suite), generous size private garden with lawn and patio areas and designated parking for 1 car. The perfect package offering convenient low maintenance living, ideal for those downsizing or looking to make their first step on the property ladder.

#### Living

Large lounge at the front of the building with feature fire place, high ceilings and 2 period windows giving a bright and airy feel. Fully integrated modern kitchen at the back with a window overlooking the garden.

#### Sleeping

Off the main hallway that runs the length of the building are the 2 double bedrooms and the main bathroom, all with windows onto the patio and outside space.

#### Outside

Large garden at the rear of the property, fully enclosed and mainly astro turf so no maintenance. Designated parking for one car in front of the building.