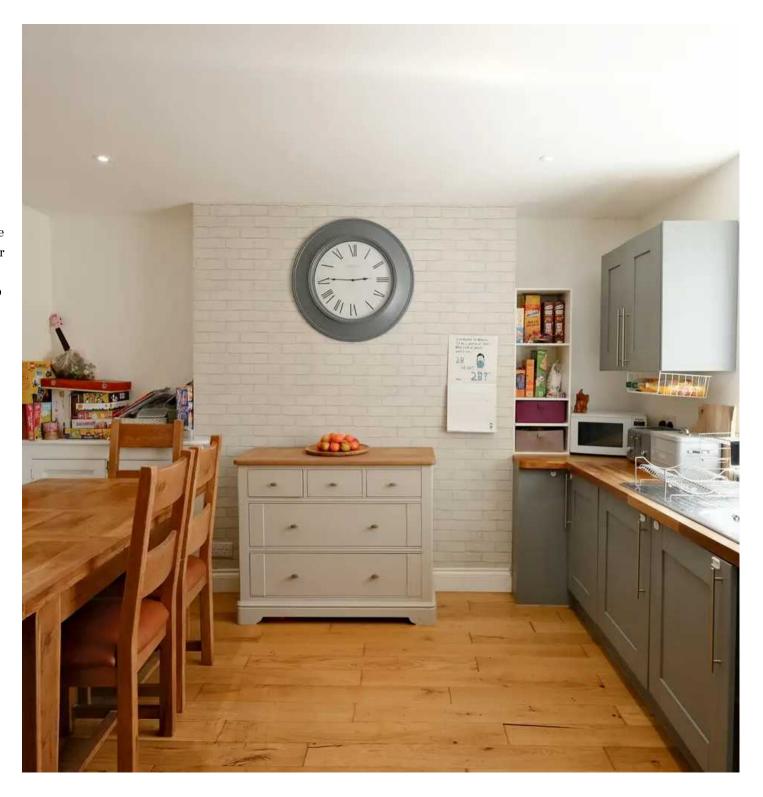

### Flat 2 15 Clarendon Road

St. Helier, Jersey

Beautifully presented two bedroom ground floor apartment situated in Clarendon road, just a few minutes walk to the town centre.

Briefly comprising of a large living room with functional fireplace and sash windows, brand new fully fitted eat-in kitchen, modern bathroom, two double bedrooms (with space and plumbing to fit an en-suite), generous size private garden with lawn and patio areas and designated parking for 1 car. The perfect package offering convenient low maintenance living, ideal for those downsizing or looking to make their first step on the property ladder.

#### Living

Large lounge at the front of the building with feature fire place, high ceilings and 2 period windows giving a bright and airy feel. Fully integrated modern kitchen at the back with a window overlooking the garden.