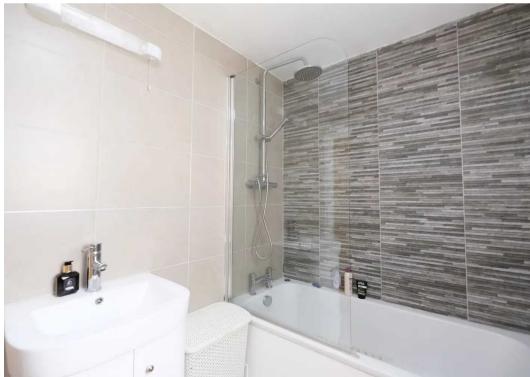

#### Sleeping

Off the main hallway that runs the length of the building are the 2 double bedrooms and the main bathroom, all with windows onto the patio and outside space.