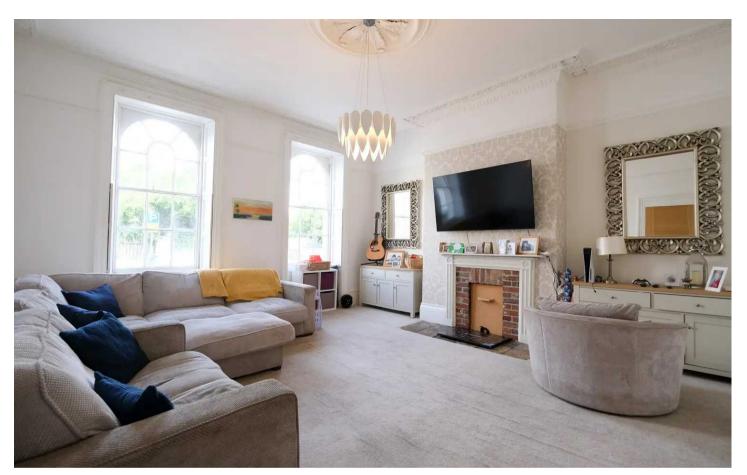

### Flat 2 15 Clarendon Road

St. Helier, Jersey

Beautifully presented two bedroom ground floor apartment situated in Clarendon road, just a few minutes walk to the town centre.

Briefly comprising of a large living room with functional fireplace and sash windows, brand new fully fitted eat-in kitchen, modern bathroom, two double bedrooms (with space and plumbing to fit an en-suite), generous size private garden with lawn and patio areas and designated parking for 1 car. The perfect package offering convenient low maintenance living, ideal for those downsizing or looking to make their first step on the property ladder.

#### Living

Large lounge at the front of the building with feature fire place, high ceilings and 2 period windows giving a bright and airy feel. Fully integrated modern kitchen at the back with a window overlooking the garden.