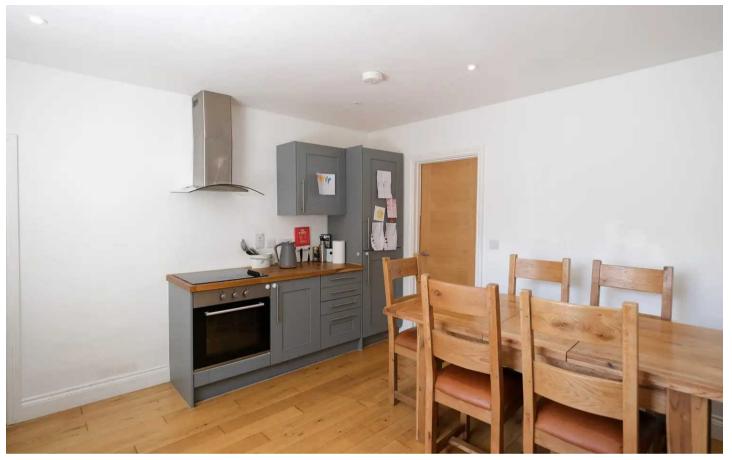

### Flat 2 15 Clarendon Road

St. Helier, Jersey

Beautifully presented two bedroom ground floor apartment situated in Clarendon road, just a few minutes walk to the town centre.

Briefly comprising of a large living room with functional fireplace and sash windows, brand new fully fitted eat-in kitchen, modern bathroom, two double bedrooms (with space and plumbing to fit an en-suite), generous size private garden with lawn and patio areas and designated parking for 1 car. The perfect package offering convenient low maintenance living, ideal for those downsizing or looking to make their first step on the property ladder.

#### Living

Large lounge at the front of the building with feature fire place, high ceilings and 2 period windows giving a bright and airy feel. Fully integrated modern kitchen at the back with a window overlooking the garden.