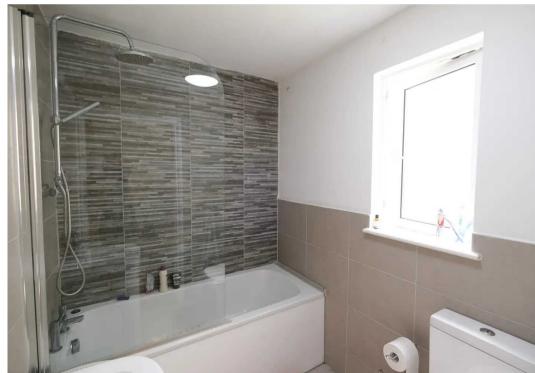

#### Sleeping

Off the main hallway that runs the length of the building are the 2 double bedrooms and the main bathroom, all with windows onto the patio and outside space.