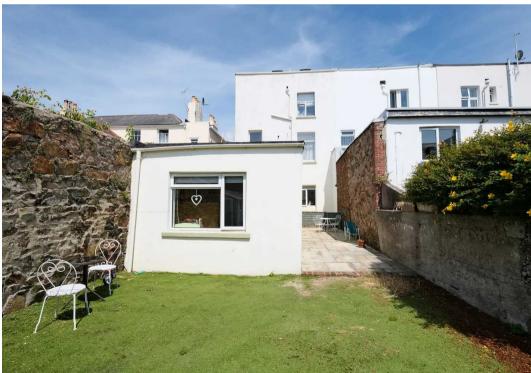

#### Outside

Large garden at the rear of the property, fully enclosed and mainly astro turf so no maintenance. Designated parking for one car in front of the building.