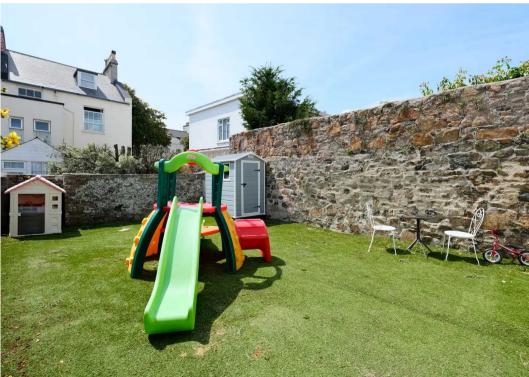

#### Outside

Large garden at the rear of the property, fully enclosed and mainly astro turf so no maintenance. Designated parking for one car in front of the building.