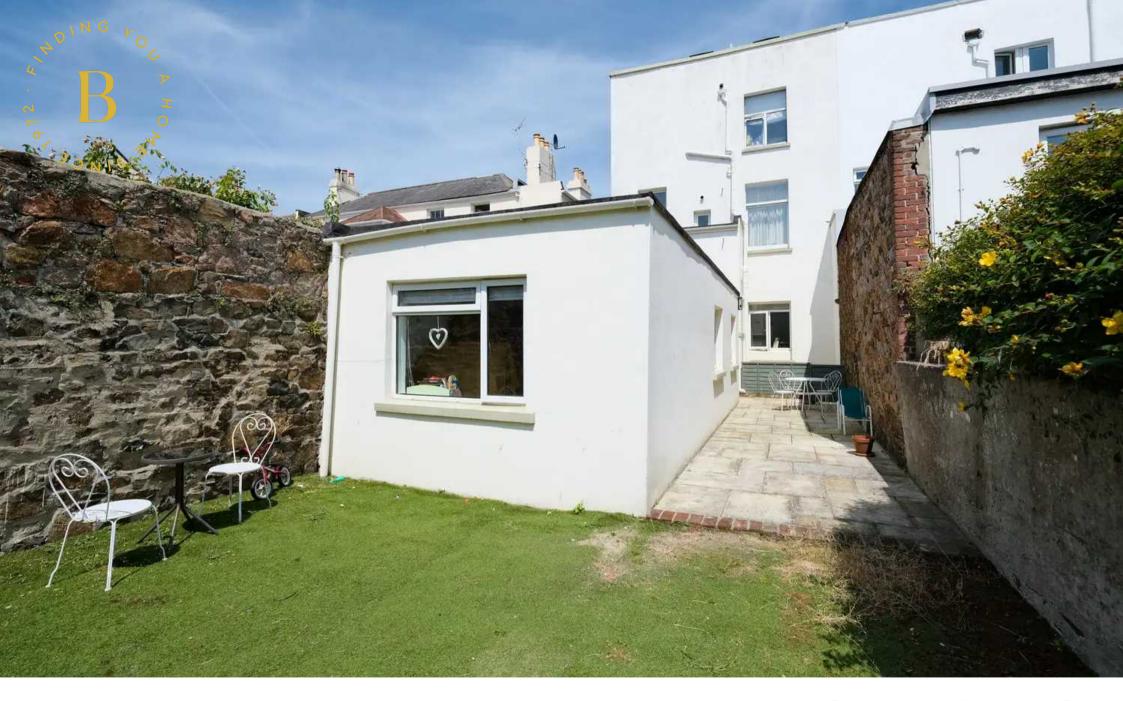

### Flat 2 15 Clarendon Road

St. Helier, Jersey

Beautifully presented two bedroom ground floor apartment situated in Clarendon road, just a few minutes walk to the town centre.

Briefly comprising of a large living room with functional fireplace and sash windows, brand new fully fitted eat-in kitchen, modern bathroom, two double bedrooms (with space and plumbing to fit an en-suite), generous size private garden with lawn and patio areas and designated parking for 1 car. The perfect package offering convenient low maintenance living, ideal for those downsizing or looking to make their first step on the property ladder.

#### Outside

Large garden at the rear of the property, fully enclosed and mainly astro turf so no maintenance. Designated parking for one car in front of the building.