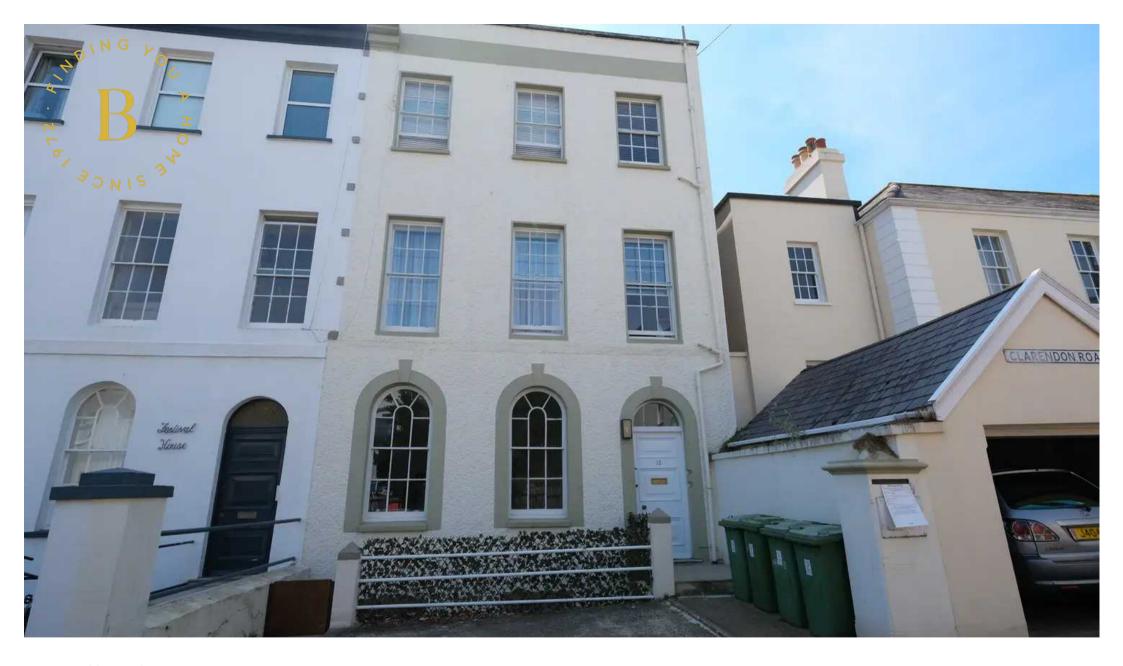

## Flat 2 15 Clarendon Road

### St. Helier, Jersey

- Spacious two bedroom apartment in quiet residential area
- Ground floor with large garden at the rear
- Period building with high ceilings and huge windows
- Lounge at the front with feature fireplace
- Separate eat in kitchen with integrated appliances
- Designated parking for one car in front of the building
- No onward chain
- Contact James on 07829 835076 or james@broadlandsjersey.com

### Flat 2 15 Clarendon Road

St. Helier, Jersey

Beautifully presented two bedroom ground floor apartment situated in Clarendon road, just a few minutes walk to the town centre.

Briefly comprising of a large living room with functional fireplace and sash windows, brand new fully fitted eat-in kitchen, modern bathroom, two double bedrooms (with space and plumbing to fit an en-suite), generous size private garden with lawn and patio areas and designated parking for 1 car. The perfect package offering convenient low maintenance living, ideal for those downsizing or looking to make their first step on the property ladder.