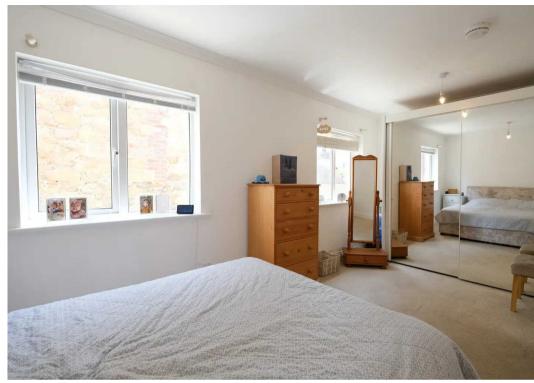

#### Sleeping

Off the main hallway that runs the length of the building are the 2 double bedrooms and the main bathroom, all with windows onto the patio and outside space.