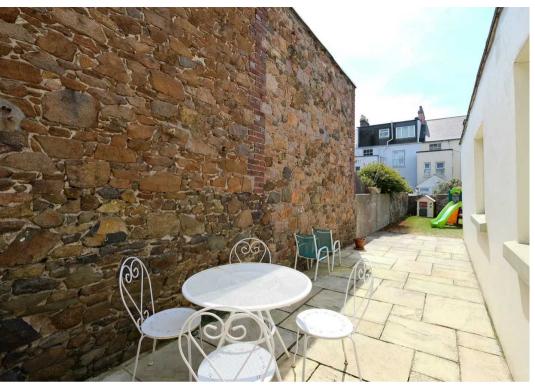

#### Outside

Large garden at the rear of the property, fully enclosed and mainly astro turf so no maintenance. Designated parking for one car in front of the building.