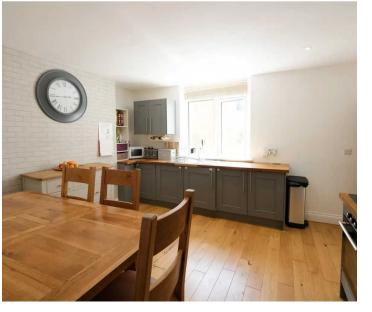

### Flat 2 15 Clarendon Road

St. Helier, Jersey

Beautifully presented two bedroom ground floor apartment situated in Clarendon road, just a few minutes walk to the town centre.

Briefly comprising of a large living room with functional fireplace and sash windows, brand new fully fitted eat-in kitchen, modern bathroom, two double bedrooms (with space and plumbing to fit an en-suite), generous size private garden with lawn and patio areas and designated parking for 1 car. The perfect package offering convenient low maintenance living, ideal for those downsizing or looking to make their first step on the property ladder.

#### Living

Large lounge at the front of the building with feature fire place, high ceilings and 2 period windows giving a bright and airy feel. Fully integrated modern kitchen at the back with a window overlooking the garden.