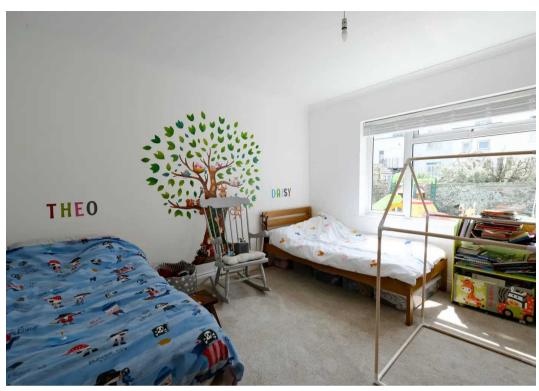

#### Sleeping

Off the main hallway that runs the length of the building are the 2 double bedrooms and the main bathroom, all with windows onto the patio and outside space.