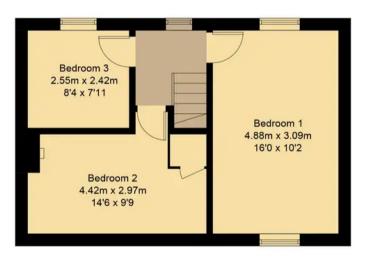

## **Key Features**

- Entrance hall leading to recently refitted family bathroom
- Spacious living and dining room with feature fireplace and French doors leading to rear garden
- Well equipped modern kitchen with an excellent selection of floor and wall units with door to rear garden
- Double aspect master bedroom and further double bedroom and single bedroom
- Fully enclosed rear garden with patio area, established lawn and shrub borders, outbuilding and gated side access
- Front gardens providing hard standing parking facilities for several vehicles

Council Tax band: B

Tenure: Freehold

EPC: D

Bedrooms: 3

Bathrooms: 1

Reception Rooms: 1

Approximate Gross Internal Area = 77.0 sq m / 829 sq ft Store = 3.4 sq m / 37 sq ft

Store
2.42m x 1.41m
7'11 x 4'8

(Not Shown In Actual Location / Orientation)

First Floor