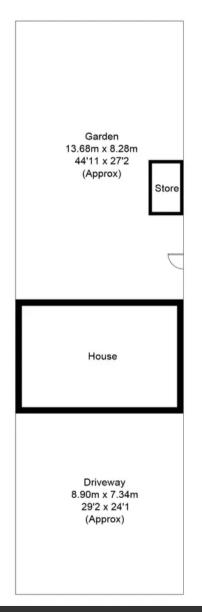

## **Key Features**

- Entrance hall leading to recently refitted family bathroom
- Spacious living and dining room with feature fireplace and French doors leading to rear garden
- Well equipped modern kitchen with an excellent selection of floor and wall units with door to rear garden
- Double aspect master bedroom and further double bedroom and single bedroom
- Fully enclosed rear garden with patio area, established lawn and shrub borders, outbuilding and gated side access
- Front gardens providing hard standing parking facilities for several vehicles

Council Tax band: B

Tenure: Freehold

EPC: D

Bedrooms: 3

Bathrooms: 1

Reception Rooms: 1

Approximate Gross Internal Area = 77.0 sq m / 829 sq ft Store = 3.4 sq m / 37 sq ft

Store
2.42m x 1.41m
7'11 x 4'8

(Not Shown In Actual Location / Orientation)

First Floor