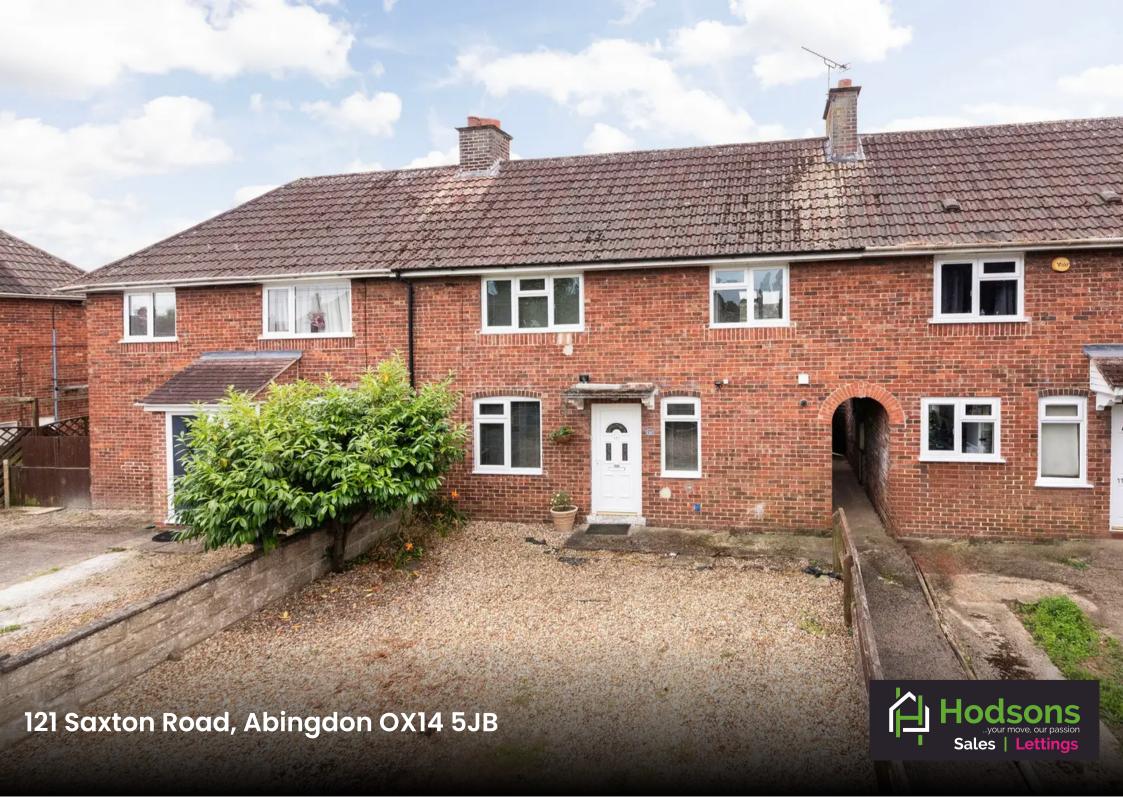

## 121 Saxton Road

Spacious older style three bedroom terraced family home, well-situated in an established location close to nearby riverside walks, good schooling and the thriving town centre's many amenities, complemented by enclosed rear gardens and front gardens providing hard-standing parking facilities.

Saxton Road is an established location offering easy pedestrian access to nearby delightful Thames-side walks, good schooling and the thriving town centre's wide range of facilities. There is a quick route onto the A34 leading to many important destinations including Didcot mainline railway station (circa. 6 miles) ideal for London commuters.

## **Key Features**

- Entrance hall leading to recently refitted family bathroom
- Spacious living and dining room with feature fireplace and French doors leading to rear garden
- Well equipped modern kitchen with an excellent selection of floor and wall units with door to rear garden
- Double aspect master bedroom and further double bedroom and single bedroom
- Fully enclosed rear garden with patio area, established lawn and shrub borders, outbuilding and gated side access
- Front gardens providing hard standing parking facilities for several vehicles