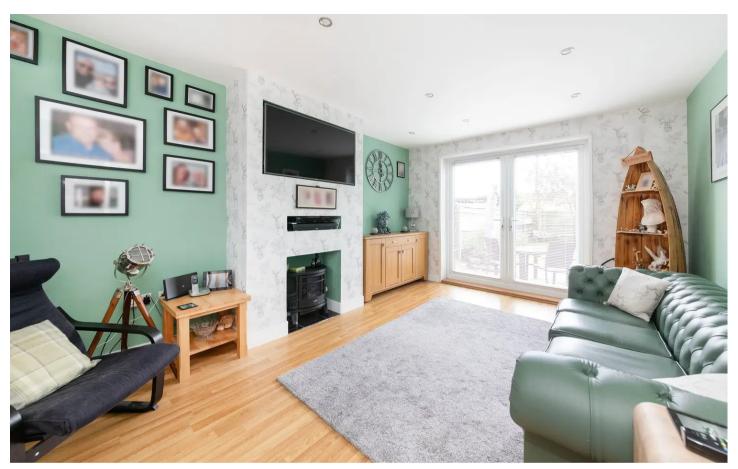

## **Key Features**

- Entrance hall leading to recently refitted family bathroom
- Spacious living and dining room with feature fireplace and French doors leading to rear garden
- Well equipped modern kitchen with an excellent selection of floor and wall units with door to rear garden
- Double aspect master bedroom and further double bedroom and single bedroom
- Fully enclosed rear garden with patio area, established lawn and shrub borders, outbuilding and gated side access
- Front gardens providing hard standing parking facilities for several vehicles