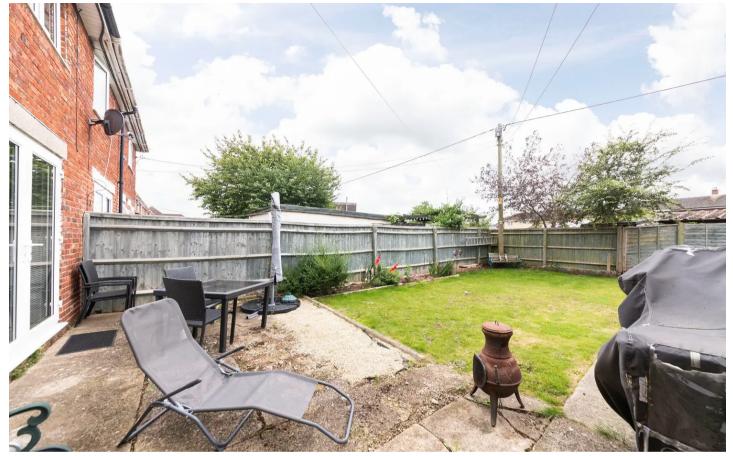

## **Key Features**

- Entrance hall leading to recently refitted family bathroom
- Spacious living and dining room with feature fireplace and French doors leading to rear garden
- Well equipped modern kitchen with an excellent selection of floor and wall units with door to rear garden
- Double aspect master bedroom and further double bedroom and single bedroom
- Fully enclosed rear garden with patio area, established lawn and shrub borders, outbuilding and gated side access
- Front gardens providing hard standing parking facilities for several vehicles