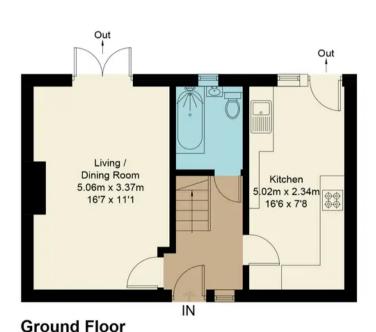

Council Tax band: B

Tenure: Freehold

EPC: D

Bedrooms: 3

Bathrooms: 1

Reception Rooms: 1

Approximate Gross Internal Area = 77.0 sq m / 829 sq ft Store = 3.4 sq m / 37 sq ft

Store
2.42m x 1.41m
7'11 x 4'8

(Not Shown In Actual Location / Orientation)

First Floor