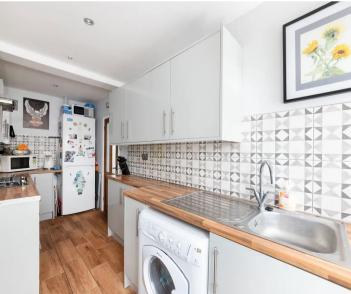

## **Key Features**

- Entrance hall leading to recently refitted family bathroom
- Spacious living and dining room with feature fireplace and French doors leading to rear garden
- Well equipped modern kitchen with an excellent selection of floor and wall units with door to rear garden
- Double aspect master bedroom and further double bedroom and single bedroom
- Fully enclosed rear garden with patio area, established lawn and shrub borders, outbuilding and gated side access
- Front gardens providing hard standing parking facilities for several vehicles