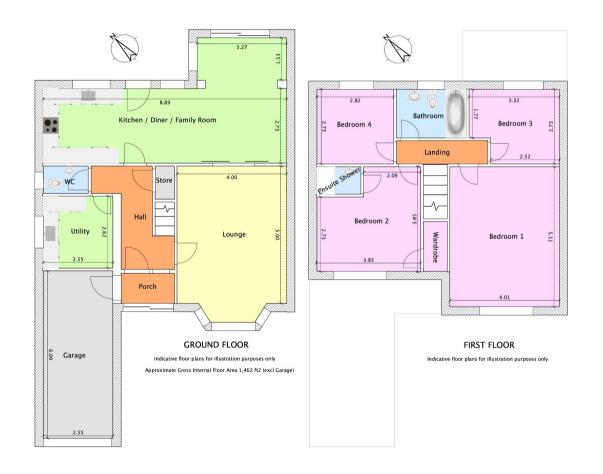

Upon arrival, you'll find a driveway with space for two cars and a delightful front garden, enhancing the home's curb appeal. Inside, the ground floor boasts a spectacular kitchen/diner/family room, perfect for modern living and entertaining. This expansive area is the heart of the home, featuring ample space for cooking, dining, and relaxing, with large windows that flood the room with natural ligh and doors opening onto the rear garden. Adjacent to this space is a utility room for added convenience, and a WC.

The spacious lounge, also on the ground floor, offers a welcoming retreat and is connected to the kitchen/diner/family room by elegant double doors, creating a seamless flow for entertaining or family gatherings.

Upstairs, the first floor boasts four well-proportioned bedrooms. Bedroom 2 includes a private en-suite, adding a touch of luxury and privacy. The other bedrooms are serviced by a well-appointed family bathroom.