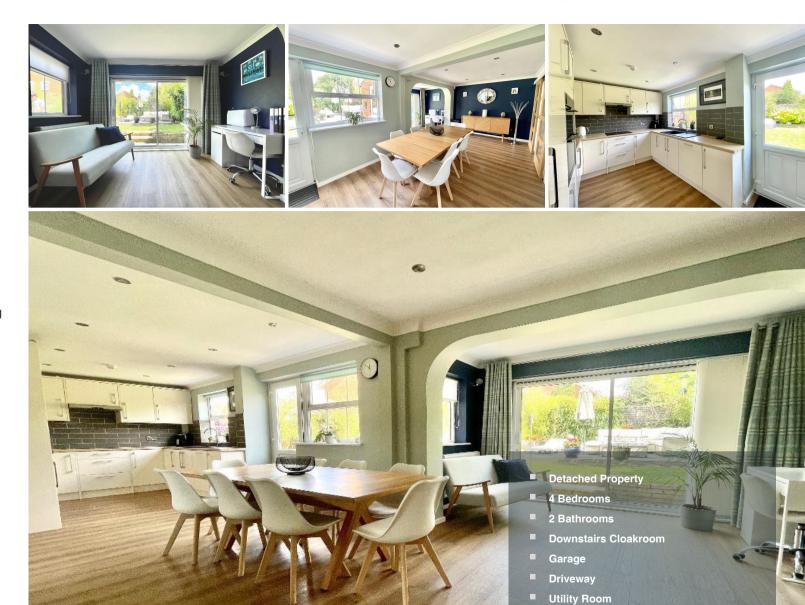

Upon arrival, you'll find a driveway with space for two cars and a delightful front garden, enhancing the home's curb appeal. Inside, the ground floor boasts a spectacular kitchen/diner/family room, perfect for modern living and entertaining. This expansive area is the heart of the home, featuring ample space for cooking, dining, and relaxing, with large windows that flood the room with natural ligh and doors opening onto the rear garden. Adjacent to this space is a utility room for added convenience, and a WC.

The spacious lounge, also on the ground floor, offers a welcoming retreat and is connected to the kitchen/diner/family room by elegant double doors, creating a seamless flow for entertaining or family gatherings.