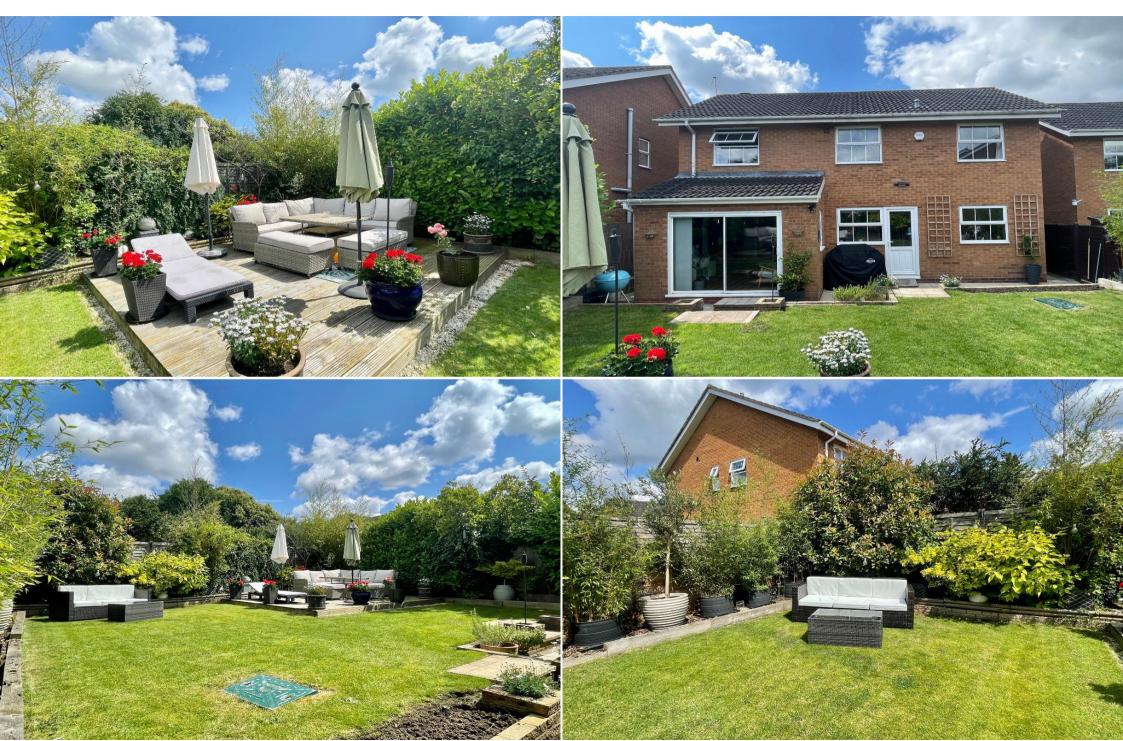

The back garden is a true highlight, beautifully landscaped with mature planting and a pleasant decked area, perfect for outdoor entertaining and relaxation.