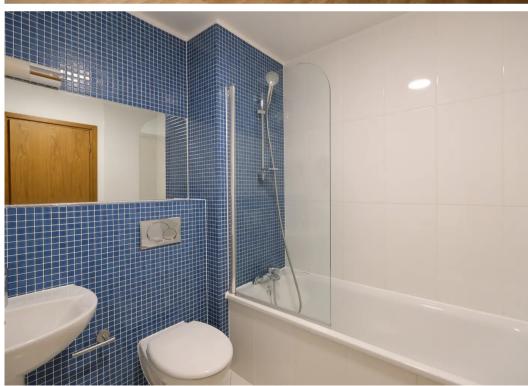

## Sleeping

Both bedrooms are good sized doubles with built in wardrobe space, the primary benefitting from an en-suite shower room. Off the hallway is the main bathroom and a couple of storage cupboards.