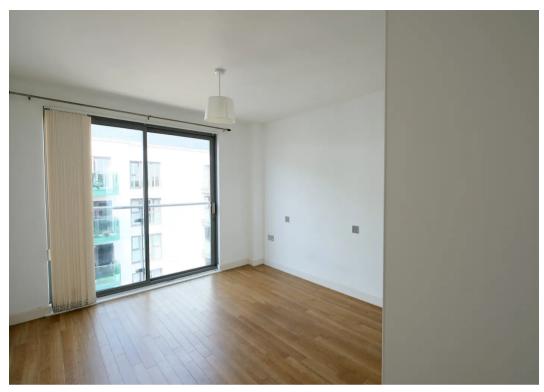

### Living

Large open plan living space with oval lounge / ding space with glass all around letting in plenty of natural light. Fully integrated modern kitchen in one corner facing the harbour.