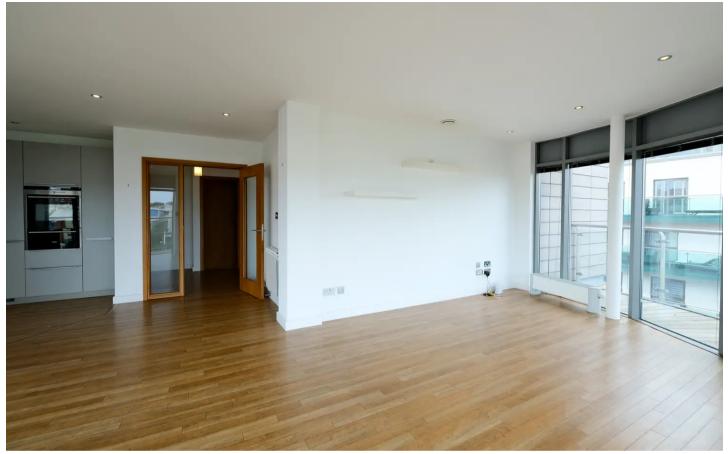

### Living

Large open plan living space with oval lounge / ding space with glass all around letting in plenty of natural light. Fully integrated modern kitchen in one corner facing the harbour.