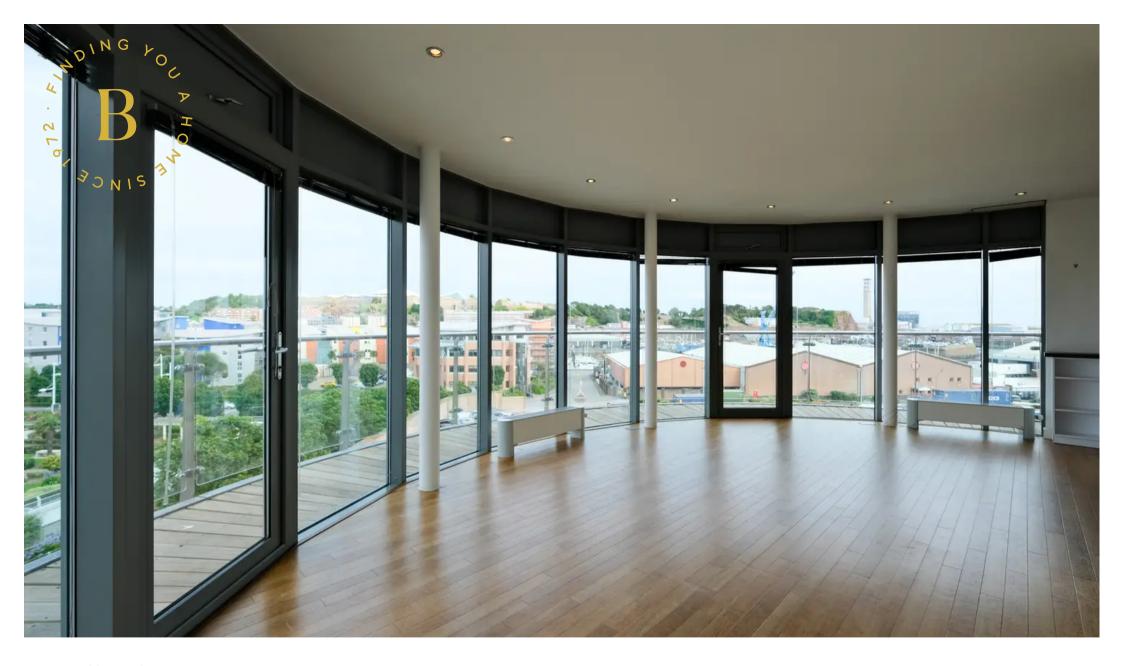

### Living

Large open plan living space with oval lounge / ding space with glass all around letting in plenty of natural light. Fully integrated modern kitchen in one corner facing the harbour.

#### Outside

Large wrap around balcony with fantastic views across town and the harbour. Designated parking for one car in the gated, private car park. 3 Visitor spaces are at the rear of the development. External storage cupboard in the car park.