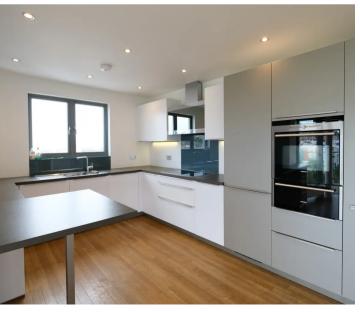

### Living

Large open plan living space with oval lounge / ding space with glass all around letting in plenty of natural light. Fully integrated modern kitchen in one corner facing the harbour.