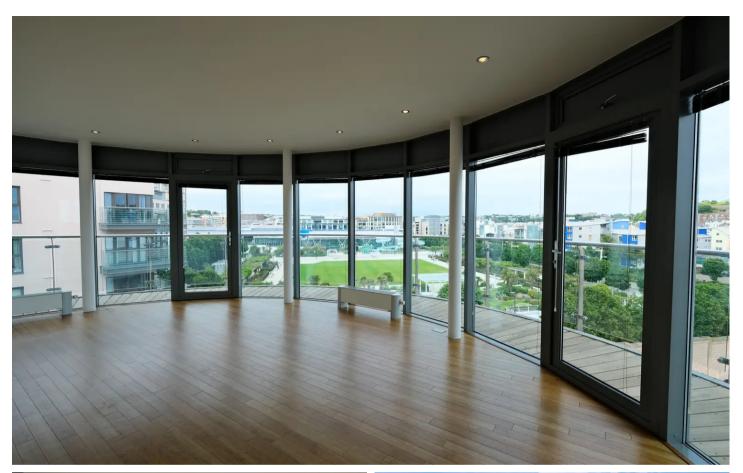

### Living

Large open plan living space with oval lounge / ding space with glass all around letting in plenty of natural light. Fully integrated modern kitchen in one corner facing the harbour.

#### Outside

Large wrap around balcony with fantastic views across town and the harbour. Designated parking for one car in the gated, private car park. 3 Visitor spaces are at the rear of the development. External storage cupboard in the car park.