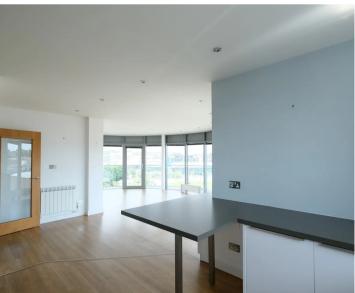

### Living

Large open plan living space with oval lounge / ding space with glass all around letting in plenty of natural light. Fully integrated modern kitchen in one corner facing the harbour.