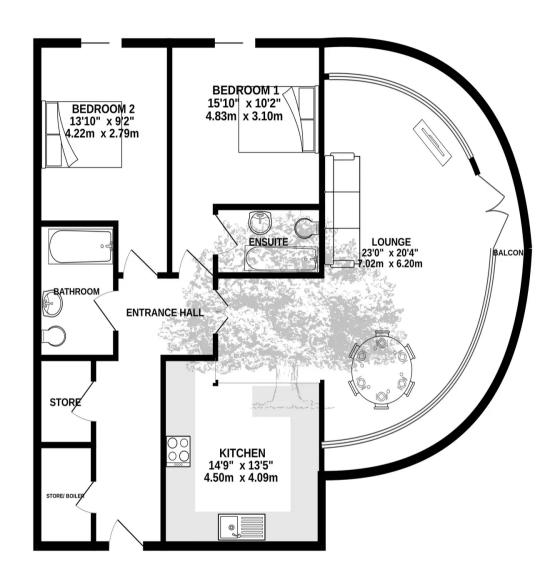

### Living

Large open plan living space with oval lounge / ding space with glass all around letting in plenty of natural light. Fully integrated modern kitchen in one corner facing the harbour.

## Sleeping

Both bedrooms are good sized doubles with built in wardrobe space, the primary benefitting from an en-suite shower room. Off the hallway is the main bathroom and a couple of storage cupboards.

#### Outside

Large wrap around balcony with fantastic views across town and the harbour. Designated parking for one car in the gated, private car park. 3 Visitor spaces are at the rear of the development. External storage cupboard in the car park.

TOP FLOOR 1000 sq.ft. (92.9 sq.m.) approx.