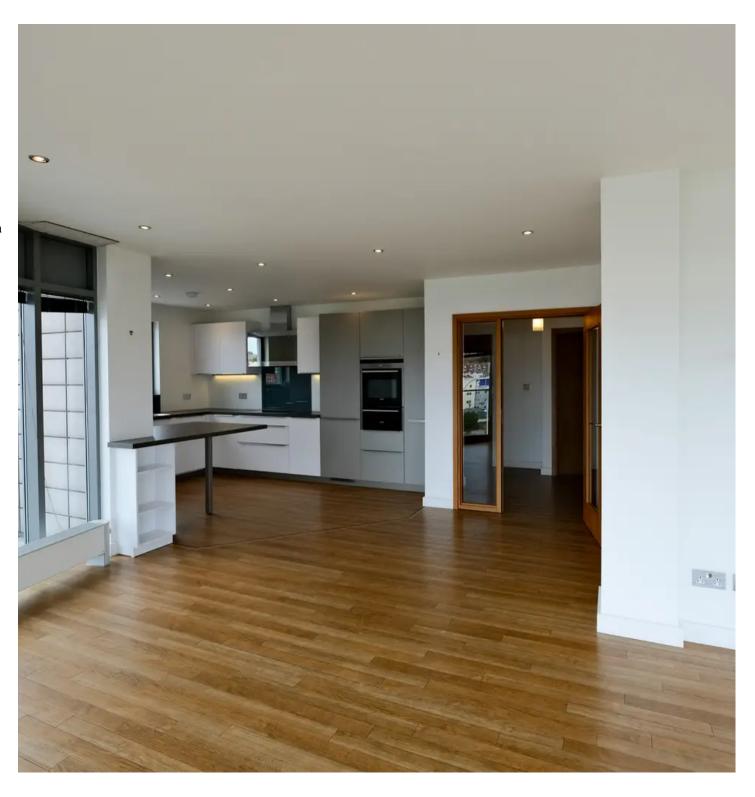

### Living

Large open plan living space with oval lounge / ding space with glass all around letting in plenty of natural light. Fully integrated modern kitchen in one corner facing the harbour.

#### Outside

Large wrap around balcony with fantastic views across town and the harbour. Designated parking for one car in the gated, private car park. 3 Visitor spaces are at the rear of the development. External storage cupboard in the car park.