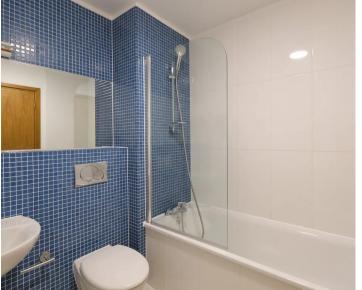

### Sleeping

Both bedrooms are good sized doubles with built in wardrobe space, the primary benefitting from an en-suite shower room. Off the hallway is the main bathroom and a couple of storage cupboards.