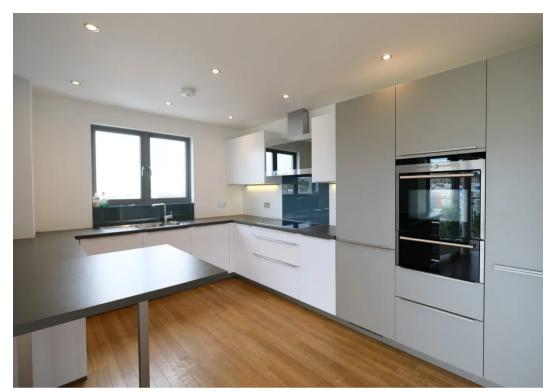

### Living

Large open plan living space with oval lounge / ding space with glass all around letting in plenty of natural light. Fully integrated modern kitchen in one corner facing the harbour.