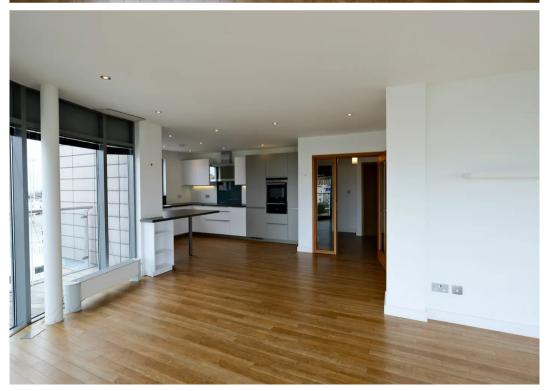

### Living

Large open plan living space with oval lounge / ding space with glass all around letting in plenty of natural light. Fully integrated modern kitchen in one corner facing the harbour.