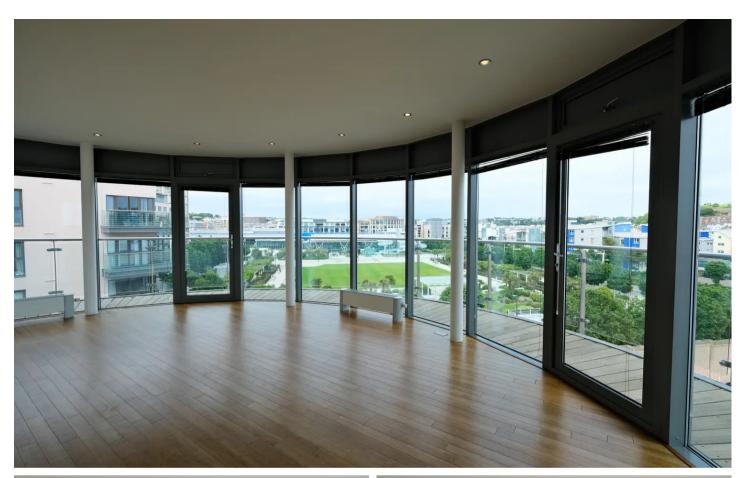

### Living

Large open plan living space with oval lounge / ding space with glass all around letting in plenty of natural light. Fully integrated modern kitchen in one corner facing the harbour.

#### Outside

Large wrap around balcony with fantastic views across town and the harbour. Designated parking for one car in the gated, private car park. 3 Visitor spaces are at the rear of the development. External storage cupboard in the car park.