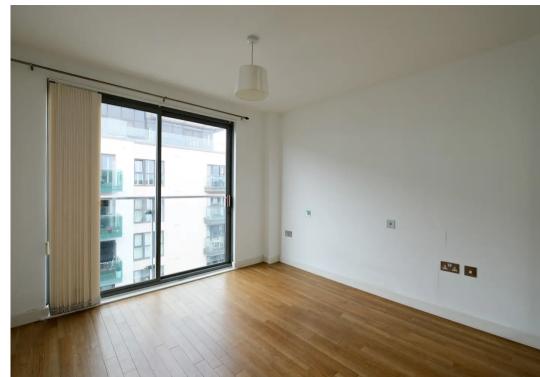

### Sleeping

Both bedrooms are good sized doubles with built in wardrobe space, the primary benefitting from an en-suite shower room. Off the hallway is the main bathroom and a couple of storage cupboards.