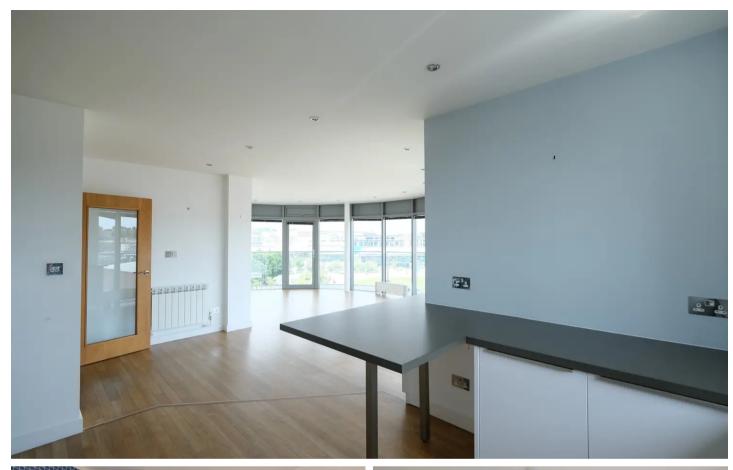

### Living

Large open plan living space with oval lounge / ding space with glass all around letting in plenty of natural light. Fully integrated modern kitchen in one corner facing the harbour.