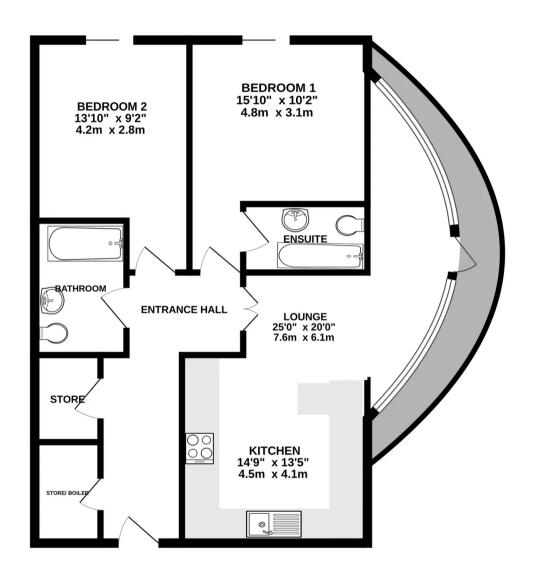

## 29 Harbour Reach La Rue De Carteret

St. Helier, Jersey

- Fantastic top floor two bedroom, two bathroom apartment
- Waterfront living
- Far reaching views across town from the 4th floor
- Large wrap around balcony
- Secure under cover parking for one plus visitor spaces
- External store cupboard
- No pets, no smoking
- Sole agent
- Entitled/Licensed Housing qualifications required
- Contact our rentals team on rentals@broadlandsjersey.com

## 29 Harbour Reach La Rue De Carteret

St. Helier, Jersey

Situated in a prime waterfront location, this exceptional 2 bedroom penthouse offers luxurious living on the top floor with sweeping views across the town from the 4th floor. Boasting a spacious and well-designed layout, this apartment features two stylish bathrooms, a large wraparound balcony perfect for al fresco dining or relaxing, and a secure under cover parking space with additional visitor parking available. The property also benefits from an external store cupboard providing extra storage space. Experience the epitome of waterfront living with this fantastic penthouse residence.

### Living

Large open plan living space with oval lounge / ding space with glass all around letting in plenty of natural light. Fully integrated modern kitchen in one corner facing the harbour.

### Sleeping

Both bedrooms are good sized doubles with built in wardrobe space, the primary benefitting from an en-suite shower room. Off the hallway is the main bathroom and a couple of storage cupboards.

#### Outside

Large wrap around balcony with fantastic views across town and the harbour. Designated parking for one car in the gated, private car park. 3 Visitor spaces are at the rear of the development. External storage cupboard in the car park.