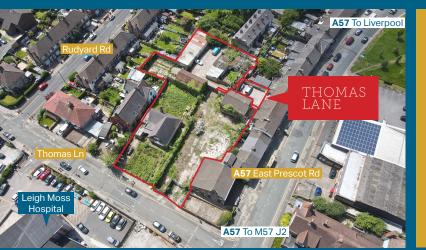

### SITUATION

The site is situated within 100 metres of Alder Hey Children's Hospital (which provides care for more than 450,000 children every year) and 1km from Broadgreen Teaching Hospital approximately 2.5 miles to the East of Liverpool centre just off the East Prescot Road. East Prescot Road links directly with Liverpool centre to the west and the M57 to the East.

# SITE

The site extends to c.0.7 acres and has primary access from Thomas Lane and a secondary point from East Prescot Road itself as per the attached plan.

The site previously benefited from, a now lapsed, planning approval for the demolition of the existing structures on the site and the erection of 28No keyworker dwellings and associated works (3No houses and 25No apartments).