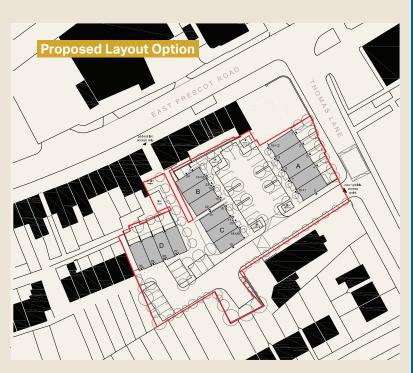

# SITE

The site extends to c.0.7 acres and has primary access from Thomas Lane and a secondary point from East Prescot Road itself as per the attached plan.

The site previously benefited from, a now lapsed, planning approval for the demolition of the existing structures on the site and the erection of 28No keyworker dwellings and associated works (3No houses and 25No apartments).

# **POTENTIAL USES**

The site has a consent approved for a residential scheme but would lend itself well to several potential other uses (STP) –

- Residential
- Houses
- Apartments
- Industrial
- Multi let
- Single Unit