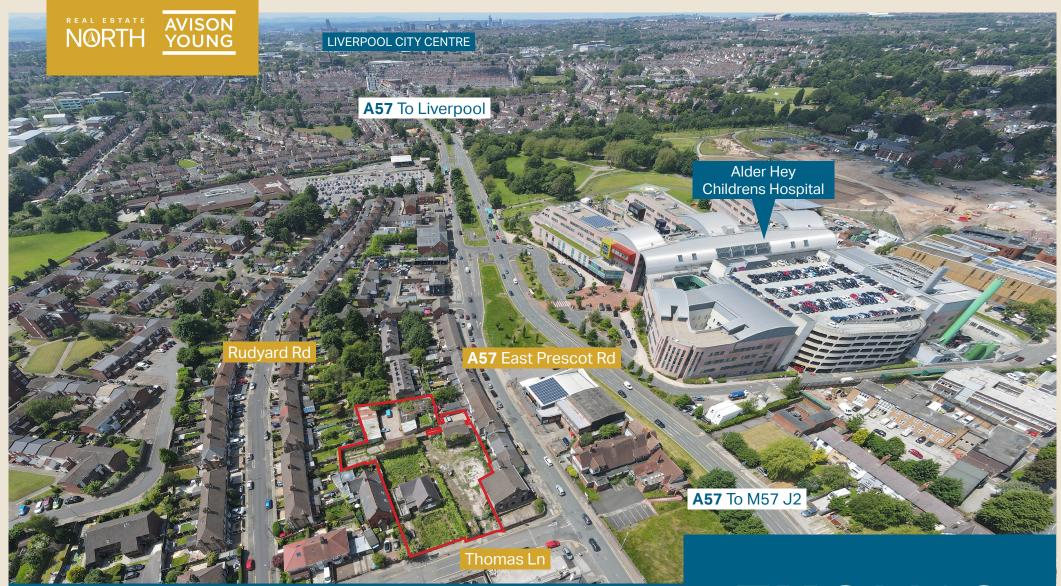

### SITUATION

The site is situated within 100 metres of Alder Hey Children's Hospital (which provides care for more than 450,000 children every year) and 1km from Broadgreen Teaching Hospital approximately 2.5 miles to the East of Liverpool centre just off the East Prescot Road. East Prescot Road links directly with Liverpool centre to the west and the M57 to the East.

# SITE

The site extends to c.0.7 acres and has primary access from Thomas Lane and a secondary point from East Prescot Road itself as per the attached plan.

The site previously benefited from, a now lapsed, planning approval for the demolition of the existing structures on the site and the erection of 28No keyworker dwellings and associated works (3No houses and 25No apartments).