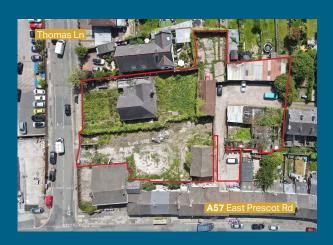

# THOMAS LANE

KNOTTY ASH, LIVERPOOL

# SITE

The site extends to c.0.7 acres and has primary access from Thomas Lane and a secondary point from East Prescot Road itself as per the attached plan.

The site previously benefited from, a now lapsed, planning approval for the demolition of the existing structures on the site and the erection of 28No keyworker dwellings and associated works (3No houses and 25No apartments).