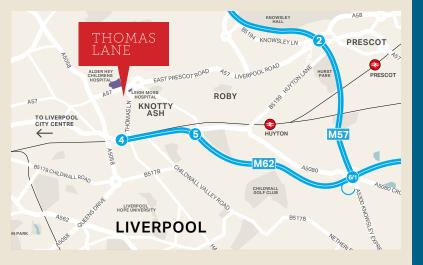

# LOCATION

Liverpool is one of the UK's largest cities with approximately 500,000 people, the 5th largest Metropolitan area with over 2.24 million people and the commercial and administrative centre of the Merseyside region. Combined with Manchester it helps to for the UKs second largest regional economy and is extremely well connected by Rail (Lime Street) Air (John Lennon International), Road (M62 linking to the M6, M57, M58), and Sea (Port of Liverpool). It is approximately 34 miles to the West of Manchester, 212 miles Northwest of London and 98 miles Northwest of Birmingham.

### SITUATION

The site is situated within 100 metres of Alder Hey Children's Hospital (which provides care for more than 450,000 children every year) and 1km from Broadgreen Teaching Hospital approximately 2.5 miles to the East of Liverpool centre just off the East Prescot Road. East Prescot Road links directly with Liverpool centre to the west and the M57 to the East.