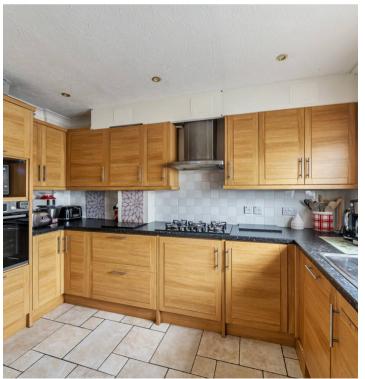

## Selsey, Chichester

This well presented detached house offers a prime location within close proximity to a range of high street amenities. The property boasts three bedrooms, Lshaped living/dining room provides a versatile space which opens onto the southerly facing garden. The kitchen is equipped with integrated appliances, offering a modern and sleek design. Additional features include a cloakroom, en-suite to bedroom 1, and a family bathroom, providing convenience to the residents. The block-paved driveway provides convenient off-road parking, garage with its up & over door and personal door into the entrance hall. This property truly offers a blend of indoor comfort and outdoor serenity, making it a must-see for prospective buyers seeking a peaceful yet convenient lifestyle whilst also being offered chain free.

- Detached house in close proximity to high street amenities
- L-shaped living/dining room
- Kitchen with integrated appliances
- Cloakroom, en-suite to bedroom 1 and family bathroom
- Southerly facing garden
- Driveway and garage
- Offered for sale with NO onward chain