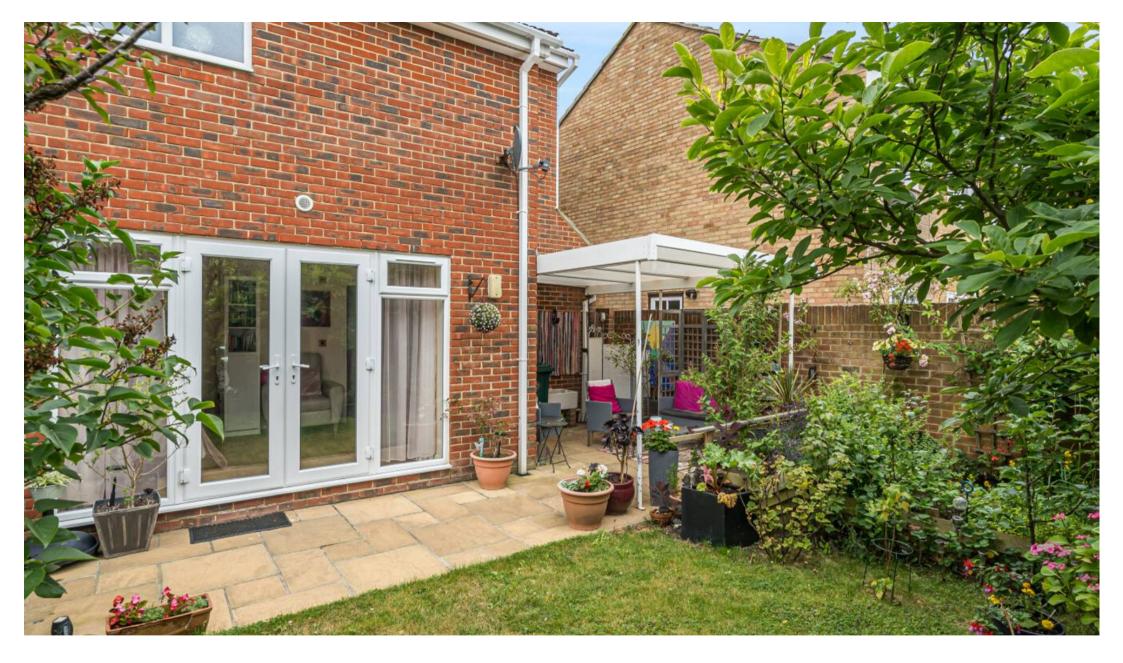

## Selsey, Chichester

This well presented detached house offers a prime location within close proximity to a range of high street amenities. The property boasts three bedrooms, Lshaped living/dining room provides a versatile space which opens onto the southerly facing garden. The kitchen is equipped with integrated appliances, offering a modern and sleek design. Additional features include a cloakroom, en-suite to bedroom 1, and a family bathroom, providing convenience to the residents. The block-paved driveway provides convenient off-road parking, garage with its up & over door and personal door into the entrance hall. This property truly offers a blend of indoor comfort and outdoor serenity, making it a must-see for prospective buyers seeking a peaceful yet convenient lifestyle whilst also being offered chain free.

- Detached house in close proximity to high street amenities
- L-shaped living/dining room
- Kitchen with integrated appliances
- Cloakroom, en-suite to bedroom 1 and family bathroom
- Southerly facing garden
- Driveway and garage
- Offered for sale with NO onward chain