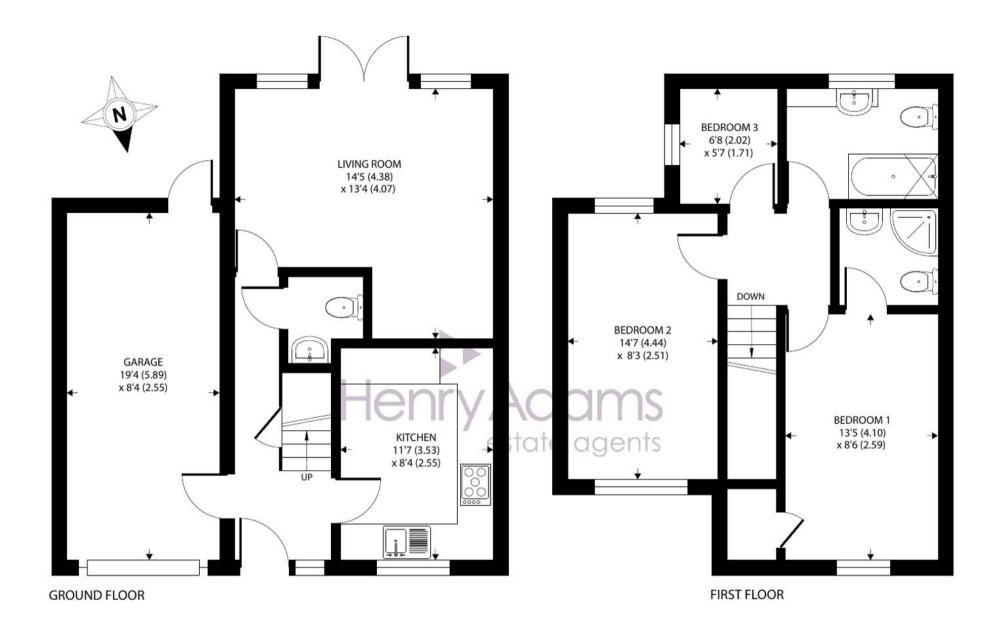

Approximate Area = 808 sq ft / 75 sq m Garage = 159 sq ft / 14.7 sq m Total = 967 sq ft / 89.7 sq m

For identification only - Not to scale