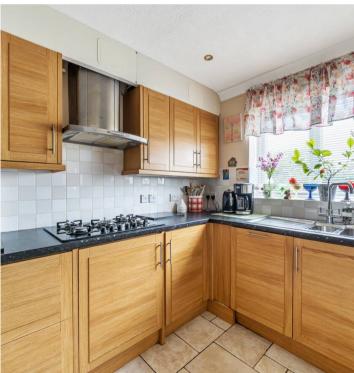

## Selsey, Chichester

This well presented detached house offers a prime location within close proximity to a range of high street amenities. The property boasts three bedrooms, Lshaped living/dining room provides a versatile space which opens onto the southerly facing garden. The kitchen is equipped with integrated appliances, offering a modern and sleek design. Additional features include a cloakroom, en-suite to bedroom 1, and a family bathroom, providing convenience to the residents. The block-paved driveway provides convenient off-road parking, garage with its up & over door and personal door into the entrance hall. This property truly offers a blend of indoor comfort and outdoor serenity, making it a must-see for prospective buyers seeking a peaceful yet convenient lifestyle whilst also being offered chain free.

- Detached house in close proximity to high street amenities
- L-shaped living/dining room
- Kitchen with integrated appliances
- Cloakroom, en-suite to bedroom 1 and family bathroom
- Southerly facing garden
- Driveway and garage
- Offered for sale with NO onward chain