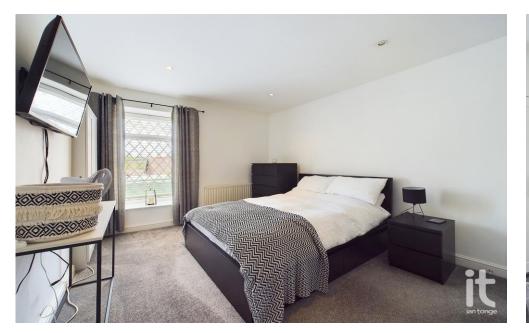

#### Bedroom one

13'0"x11'6" (3m 50cm) Great sized double bedroom, uPVC double glazed window looking out to the front aspect of property. Radiator.

**Bedroom two** 

8'0"x5'6" (1m 67cm)

uPVC double glazed window overlooking the rear aspect, storage space, radiator.