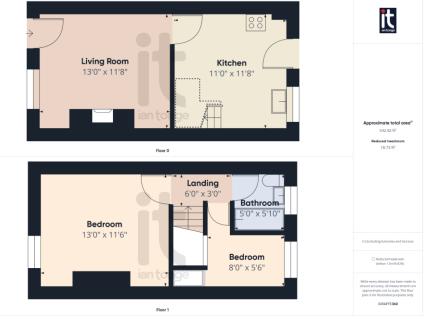

#### Living room

#### 13'0"x11'8" (3m 55cm)

Composite font door leading into the living room, laminate flooring, traditional Victorian fireplace with tiled surround and hearth. Cupboard with gas meter, uPVC double glazed window to the front aspect, downlights, radiator and cottage style rustic internal door leading into kitchen.

#### Kitchen

#### 11'0"x11'8" (3m 55cm)

Laminate white gloss kitchen units with laminate worktop, tiled backsplash, gas hob, sink, integrated oven and extractor. Stable door leading out into the garden area, uPVC double glazed window looking over back aspect. Tiled flooring, stairs leading up to the first floor. Worcester boiler, electric meter, radiator and down lights.

#### Landing

6'0"x3'0" (91cm) Cottage style, rustic doors leading into bedrooms and bathroom. Loft hatch.

#### Bedroom one

13'0"x11'6" (3m 50cm) Great sized double bedroom, uPVC double glazed window looking out to the front aspect of property. Radiator.

**Bedroom two** 

8'0"x5'6" (1m 67cm)

uPVC double glazed window overlooking the rear aspect, storage space, radiator.

#### Bathroom

#### 5'0"x5'10" (1m 77cm)

Modern bathroom, tiled shower over bath with dual head rain shower, sink with backsplash, toilet, towel radiator, tiled skirting and vinyl flooring, down lights, uPVC double glazed window.