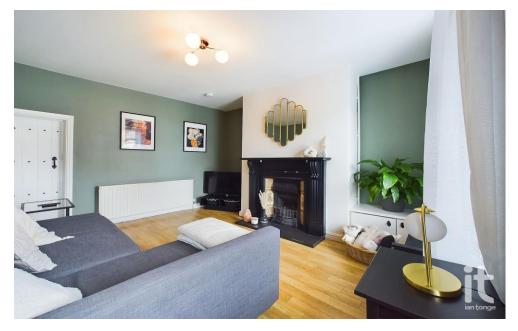

#### Living room

#### 13'0"x11'8" (3m 55cm)

Composite font door leading into the living room, laminate flooring, traditional Victorian fireplace with tiled surround and hearth. Cupboard with gas meter, uPVC double glazed window to the front aspect, downlights, radiator and cottage style rustic internal door leading into kitchen.