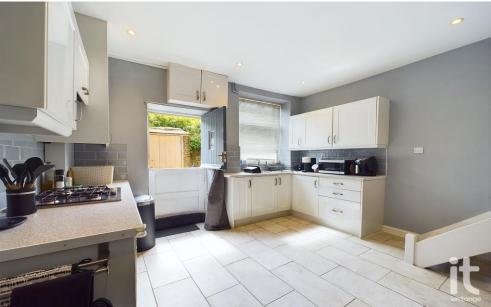

#### Kitchen

#### 11'0"x11'8" (3m 55cm)

Laminate white gloss kitchen units with laminate worktop, tiled backsplash, gas hob, sink, integrated oven and extractor. Stable door leading out into the garden area, uPVC double glazed window looking over back aspect. Tiled flooring, stairs leading up to the first floor. Worcester boiler, electric meter, radiator and down lights.