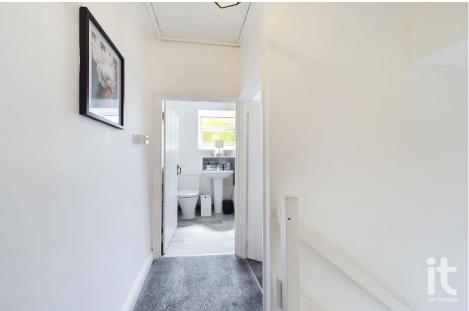

#### Landing

6'0"x3'0" (91cm) Cottage style, rustic doors leading into bedrooms and bathroom. Loft hatch.

#### Bathroom

#### 5'0"x5'10" (1m 77cm)

Modern bathroom, tiled shower over bath with dual head rain shower, sink with backsplash, toilet, towel radiator, tiled skirting and vinyl flooring, down lights, uPVC double glazed window.