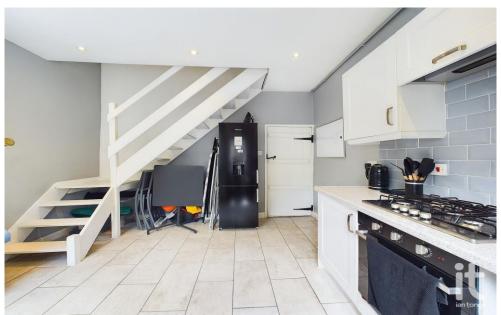

#### Kitchen

#### 11'0"x11'8" (3m 55cm)

Laminate white gloss kitchen units with laminate worktop, tiled backsplash, gas hob, sink, integrated oven and extractor. Stable door leading out into the garden area, uPVC double glazed window looking over back aspect. Tiled flooring, stairs leading up to the first floor. Worcester boiler, electric meter, radiator and down lights.