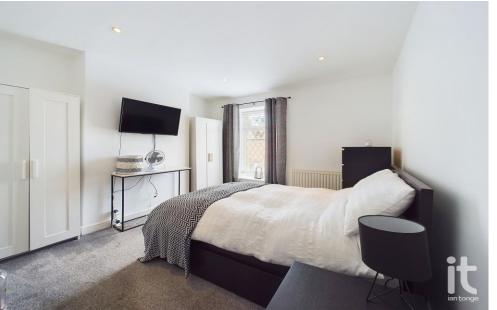

#### Bedroom one

13'0"x11'6" (3m 50cm) Great sized double bedroom, uPVC double glazed window looking out to the front aspect of property. Radiator.

**Bedroom two** 

8'0"x5'6" (1m 67cm)

uPVC double glazed window overlooking the rear aspect, storage space, radiator.