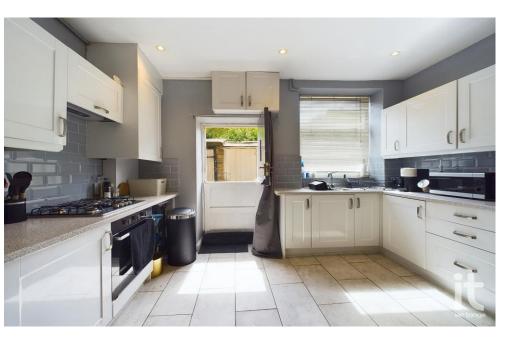

#### Kitchen

#### 11'0"x11'8" (3m 55cm)

Laminate white gloss kitchen units with laminate worktop, tiled backsplash, gas hob, sink, integrated oven and extractor. Stable door leading out into the garden area, uPVC double glazed window looking over back aspect. Tiled flooring, stairs leading up to the first floor. Worcester boiler, electric meter, radiator and down lights.