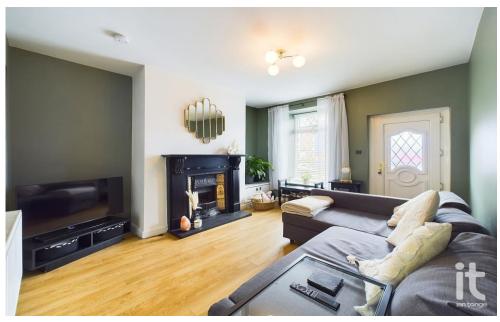

#### Living room

#### 13'0"x11'8" (3m 55cm)

Composite font door leading into the living room, laminate flooring, traditional Victorian fireplace with tiled surround and hearth. Cupboard with gas meter, uPVC double glazed window to the front aspect, downlights, radiator and cottage style rustic internal door leading into kitchen.