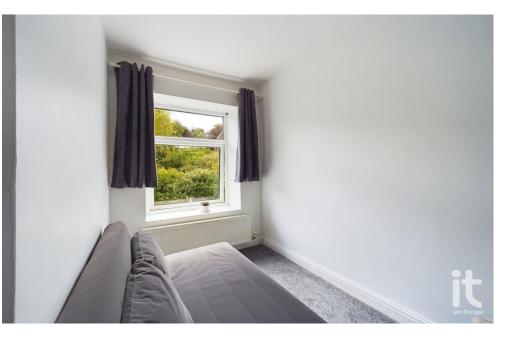

#### Bedroom one

13'0"x11'6" (3m 50cm) Great sized double bedroom, uPVC double glazed window looking out to the front aspect of property. Radiator.

**Bedroom two** 

8'0"x5'6" (1m 67cm)

uPVC double glazed window overlooking the rear aspect, storage space, radiator.