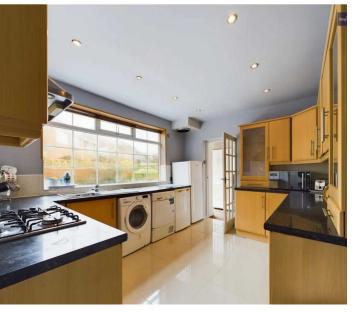

rden area to the rear providing privacy. The first floor lounge opens up to a lovely balcony, perfect for soaking up the sun and enjoying the views. Additionally, a terrace connected to the first-floor bedroom offers a serene spot to unwind and appreciate the surroundings. With off-road parking adding convenience, this property is a rare find for those seeking a peaceful yet well-connected lifestyle.

Council Tax band: E

Tenure: Freehold

- Detached Family Home
- South Facing Balcony with Sea Views, Roof Terrace, Wrap Around Garden, Off Road Parking
- Porch, Hallway, Lounge/Diner, Kitchen, Bathroom and 2 Double Bedrooms to the Ground Floor, both with fitted wardrobes
- Living Room with Balcony, Bedroom with En-suite and Roof Terrace to the First Floor
- Requires Some Modernisation









#### **Entrance Porch**

7' 7" x 2' 11" (2.31m x 0.89m)

# Hallway

# Lounge/Diner

15' 9" x 19' 0" (4.79m x 5.79m)

#### Kitchen

12' 5" x 9' 11" (3.78m x 3.02m)

#### Bedroom 1

12' 11" x 17' 2" (3.93m x 5.24m)

## Bedroom 2

12' 4" x 9' 11" (3.76m x 3.03m)

#### GF Bathroom

9' 5" x 9' 11" (2.88m x 3.02m)

# Landing

# Living Room

17' 1" x 20' 4" (5.20m x 6.19m)

## Bedroom 3

12' 5" x 13' 9" (3.78m x 4.20m)

## En-Suite

12' 4" x 6' 1" (3.76m x 1.86m)























## GARDEN

Corner plot wrap round garden

## **REAR GARDEN**

Enclosed garden to the rear

# BALCONY

Balcony leading off from the first floor lounge

## **ROOF TERRACE**

Terrace leading off from the first floor bedroom

# DRIVEWAY

3 Parking Spaces

















# **Stephen Tew Estate Agents**

Stephen Tew E