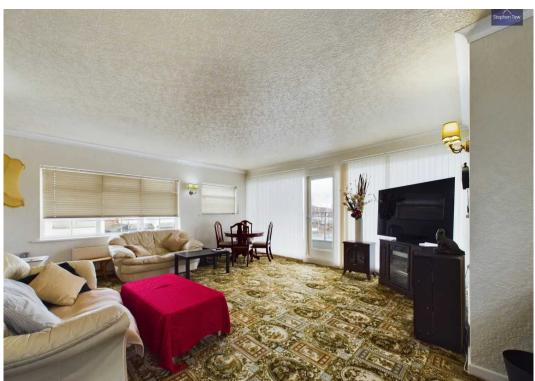

Facing Balcony with Sea Views, Roof Terrace, Wrap Around Garden, Off Road Parking
- Porch, Hallway, Lounge/Diner, Kitchen, Bathroom and 2 Double Bedrooms to the Ground Floor, both with fitted wardrobes
- Living Room with Balcony, Bedroom with En-suite and Roof Terrace to the First Floor
- Requires Some Modernisation









#### **Entrance Porch**

7' 7" x 2' 11" (2.31m x 0.89m)

# Hallway

# Lounge/Diner

15' 9" x 19' 0" (4.79m x 5.79m)

#### Kitchen

12' 5" x 9' 11" (3.78m x 3.02m)

#### Bedroom 1

12' 11" x 17' 2" (3.93m x 5.24m)

## Bedroom 2

12' 4" x 9' 11" (3.76m x 3.03m)

#### GF Bathroom

9' 5" x 9' 11" (2.88m x 3.02m)

# Landing

# Living Room

17' 1" x 20' 4" (5.20m x 6.19m)

## Bedroom 3

12' 5" x 13' 9" (3.78m x 4.20m)

## En-Suite

12' 4" x 6' 1" (3.76m x 1.86m)























## GARDEN

Corner plot wrap round garden

## **REAR GARDEN**

Enclosed garden to the rear

# BALCONY

Balcony leading off from the first floor lounge

## **ROOF TERRACE**

Terrace leading off from the first floor bedroom

# DRIVEWAY

3 Parking Spaces

















# **Stephen Tew Estate Agents**

Stephen Tew Estate Agents, 132 Highfield Road - FY4 2HH 01253 401111

info@stephentew.co.uk

www.stephentew.co.uk