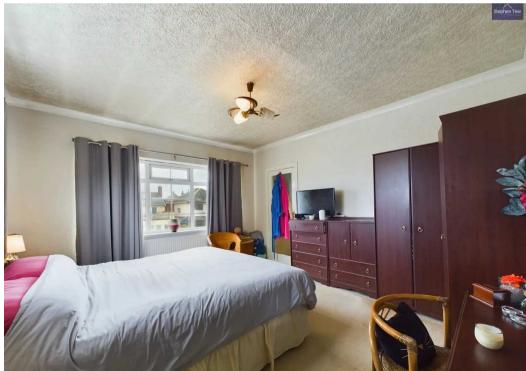

#### Bedroom 1

12' 11" x 17' 2" (3.93m x 5.24m)

## Bedroom 2

12' 4" x 9' 11" (3.76m x 3.03m)

## Bedroom 3

12' 5" x 13' 9" (3.78m x 4.20m)