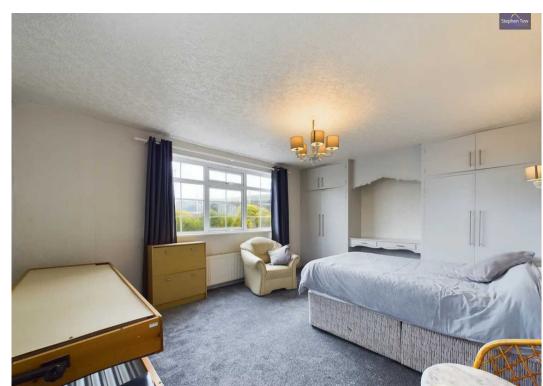

#### Bedroom 1

12' 11" x 17' 2" (3.93m x 5.24m)

## Bedroom 2

12' 4" x 9' 11" (3.76m x 3.03m)