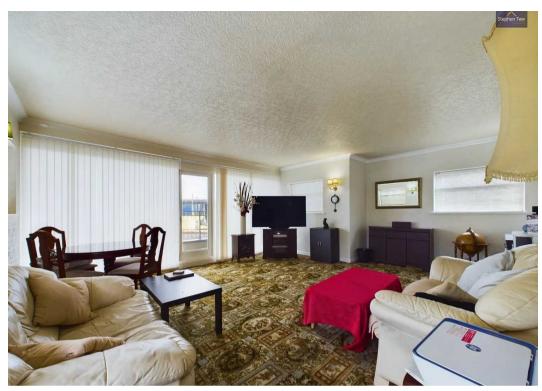

th Facing Balcony with Sea Views, Roof Terrace, Wrap Around Garden, Off Road Parking
- Porch, Hallway, Lounge/Diner, Kitchen, Bathroom and 2 Double Bedrooms to the Ground Floor, both with fitted wardrobes
- Living Room with Balcony, Bedroom with En-suite and Roof Terrace to the First Floor
- Requires Some Modernisation









#### **Entrance Porch**

7' 7" x 2' 11" (2.31m x 0.89m)

# Hallway

# Lounge/Diner

15' 9" x 19' 0" (4.79m x 5.79m)

#### Kitchen

12' 5" x 9' 11" (3.78m x 3.02m)

#### Bedroom 1

12' 11" x 17' 2" (3.93m x 5.24m)

## Bedroom 2

12' 4" x 9' 11" (3.76m x 3.03m)

#### GF Bathroom

9' 5" x 9' 11" (2.88m x 3.02m)

# Landing

# Living Room

17' 1" x 20' 4" (5.20m x 6.19m)

## Bedroom 3

12' 5" x 13' 9" (3.78m x 4.20m)

## En-Suite

12' 4" x 6' 1" (3.76m x 1.86m)























## GARDEN

Corner plot wrap round garden

## **REAR GARDEN**

Enclosed garden to the rear

# BALCONY

Balcony leading off from the first floor lounge

## **ROOF TERRACE**

Terrace leading off from the first floor bedroom

# DRIVEWAY

3 Parking Spaces

















# **Stephen Tew Estate Agents**

Stephen Tew Estate Agents, 132 Highfield Road - FY4 2HH 01253 401111

info@stephentew.co.uk

www.stephentew.co.uk