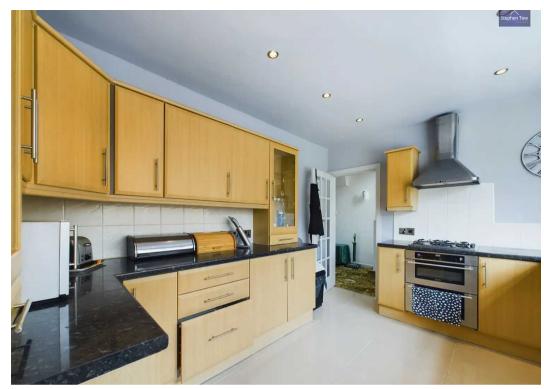

me
- South Facing Balcony with Sea Views, Roof Terrace, Wrap Around Garden, Off Road Parking
- Porch, Hallway, Lounge/Diner, Kitchen, Bathroom and 2 Double Bedrooms to the Ground Floor, both with fitted wardrobes
- Living Room with Balcony, Bedroom with En-suite and Roof Terrace to the First Floor
- Requires Some Modernisation









#### **Entrance Porch**

7' 7" x 2' 11" (2.31m x 0.89m)

# Hallway

# Lounge/Diner

15' 9" x 19' 0" (4.79m x 5.79m)

#### Kitchen

12' 5" x 9' 11" (3.78m x 3.02m)

#### Bedroom 1

12' 11" x 17' 2" (3.93m x 5.24m)

## Bedroom 2

12' 4" x 9' 11" (3.76m x 3.03m)

#### GF Bathroom

9' 5" x 9' 11" (2.88m x 3.02m)

# Landing

# Living Room

17' 1" x 20' 4" (5.20m x 6.19m)

## Bedroom 3

12' 5" x 13' 9" (3.78m x 4.20m)

## En-Suite

12' 4" x 6' 1" (3.76m x 1.86m)























## GARDEN

Corner plot wrap round garden

## **REAR GARDEN**

Enclosed garden to the rear

# BALCONY

Balcony leading off from the first floor lounge

## **ROOF TERRACE**

Terrace leading off from the first floor bedroom

# DRIVEWAY

3 Parking Spaces

















# **Stephen Tew Estate Agents**

Stephen Tew Estate Agents, 132 Highfield Road - FY4 2HH 01253 401111

info@stephentew.co.uk

www.stephentew.co.uk