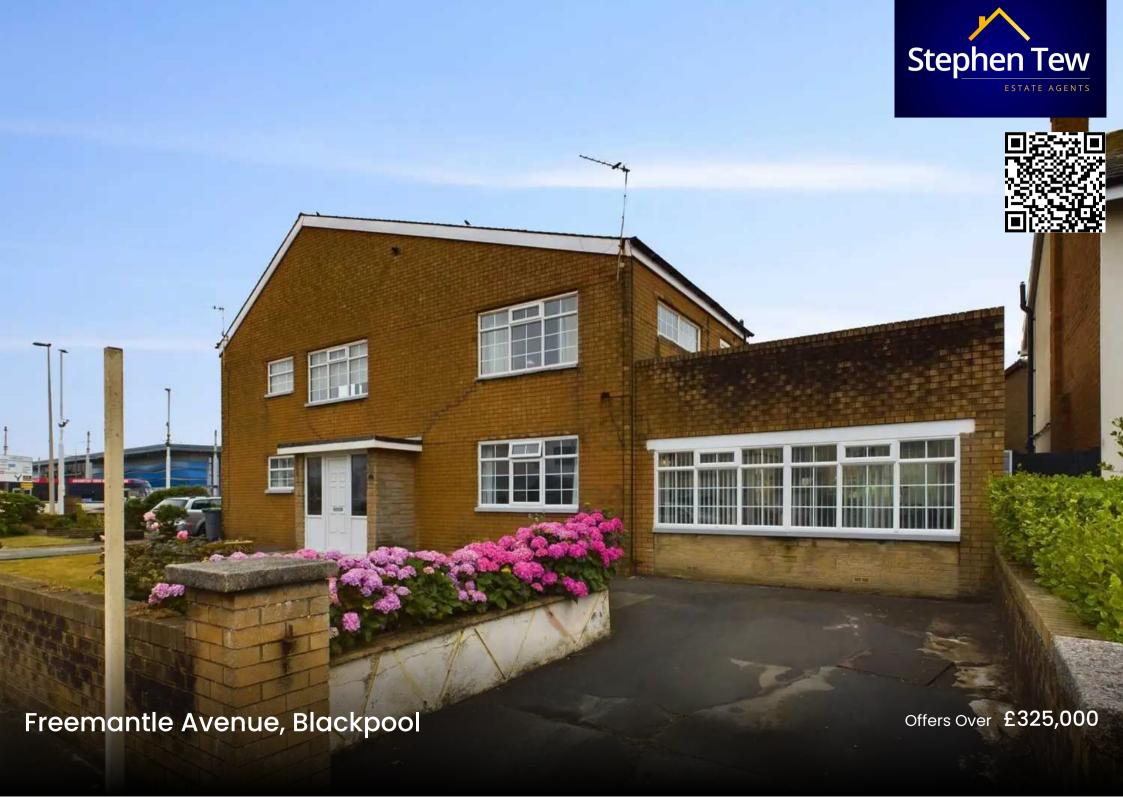

# Freemantle Avenue

# **Blackpool**

Nestled in a sought-after location, this impressive 3-bedroom detached family home offers a rare opportunity for discerning buyers. Boasting a south-facing balcony with sea views, a roof terrace, and a wrap-around garden, this property is a true gem. The ground floor comprises a porch, hallway, spacious lounge/diner, well-equipped kitchen, bathroom, and two double bedrooms, both featuring fitted wardrobes. Upstairs, a cosy living room with access to the balcony, a bedroom with en-suite bathroom, and a roof terrace provide ample space for relaxation and entertainment. A property that requires some modernisation, offering the chance for the new owners to impart their unique style and vision.

Outside, the property sits proudly on a corner plot, boasting a wrap-around garden that offers plenty of space for outdoor activities. In addition there is an east facing, enclosed garden area to the rear providing privacy. The first floor lounge opens up to a lovely balcony, perfect for soaking up the sun and enjoying the views. Additionally, a terrace connected to the first-floor bedroom offers a serene spot to unwind and appreciate the surroundings. With off-road parking adding convenience, this property is a rare find for those seeking a peaceful yet well-connected lifestyle.

Council Tax band: E

Tenure: Freehold

- Detached Family Home
- South Facing Balcony with Sea Views, Roof Terrace, Wrap Around Garden, Off Road Parking
- Porch, Hallway, Lounge/Diner, Kitchen, Bathroom and 2 Double Bedrooms to the Ground Floor, both with fitted wardrobes
- Living Room with Balcony, Bedroom with En-suite and Roof Terrace to the First Floor
- Requires Some Modernisation