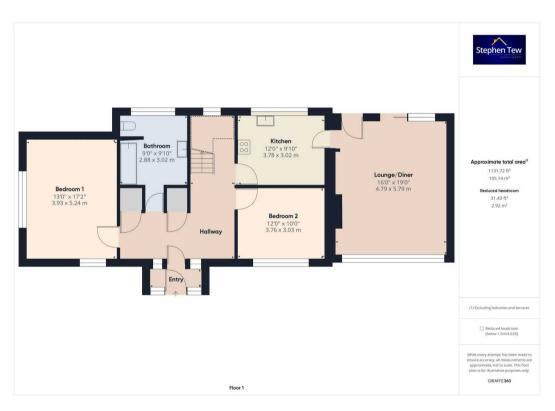

#### **Entrance Porch**

7' 7" x 2' 11" (2.31m x 0.89m)

# Hallway

# Lounge/Diner

15' 9" x 19' 0" (4.79m x 5.79m)

#### Kitchen

12' 5" x 9' 11" (3.78m x 3.02m)

#### Bedroom 1

12' 11" x 17' 2" (3.93m x 5.24m)

## Bedroom 2

12' 4" x 9' 11" (3.76m x 3.03m)

#### GF Bathroom

9' 5" x 9' 11" (2.88m x 3.02m)