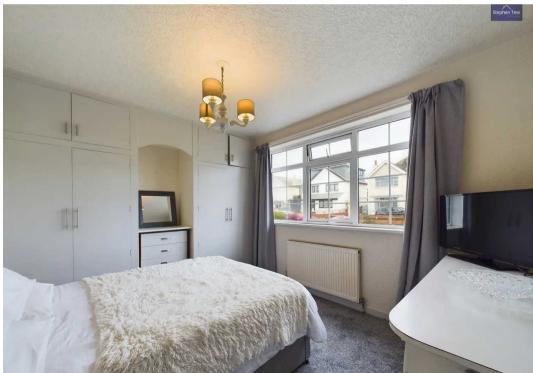

#### Bedroom 1

12' 11" x 17' 2" (3.93m x 5.24m)

## Bedroom 2

12' 4" x 9' 11" (3.76m x 3.03m)