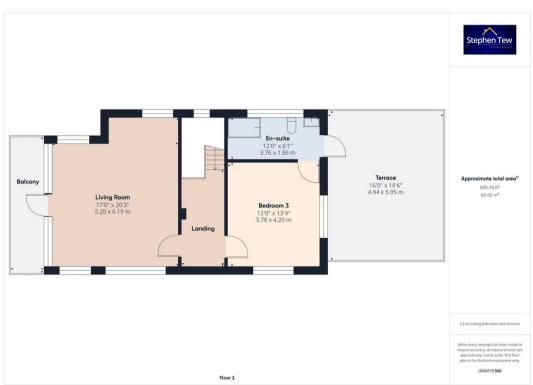

# Landing

# Living Room

17' 1" x 20' 4" (5.20m x 6.19m)

## Bedroom 3

12' 5" x 13' 9" (3.78m x 4.20m)

## En-Suite

12' 4" x 6' 1" (3.76m x 1.86m)

## **ROOF TERRACE**

Terrace leading off from the first floor bedroom