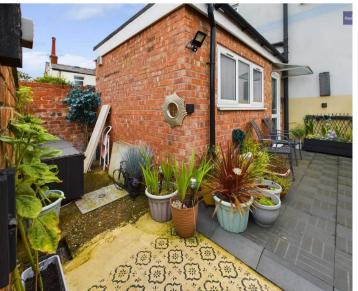

#### YARD

Low maintenance yard to the rear with gate access leading out to the garage and the private, enclosed garden.