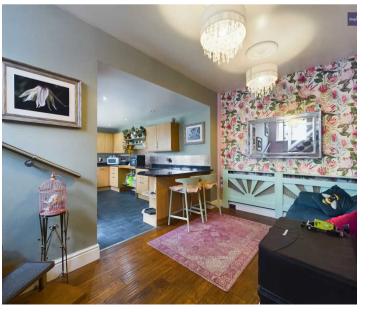

## Lounge

13' 5" x 16' 1" (4.08m x 4.91m)

## Kitchen/Diner

23' 4" x 8' 2" (7.11m x 2.50m)