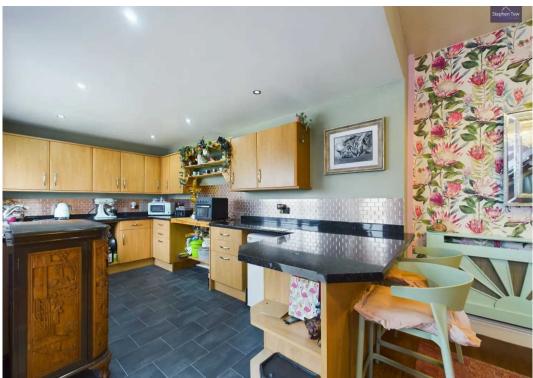

ce vestibule, Lounge, Open Plan Kitchen/Dining Room
- 2 Bedrooms, one boasting fitted wardrobes, 3 piece suite Bathroom
- Converted Loft Space accessible via staircase
- Double Garage, Yard, Private Enclosed Rear Garden
- Popular Residential Location close to Schools, Shops and Amenities
- Driveway belongs to the vendor and is included in the house deeds but access is required for the neighbours









#### **Entrance Vestibule**

3' 8" x 3' 10" (1.12m x 1.16m)

## Lounge

13' 5" x 16' 1" (4.08m x 4.91m)

## Kitchen/Diner

23' 4" x 8' 2" (7.11m x 2.50m)

## Landing

2' 9" x 6' 3" (0.83m x 1.90m)

#### Bedroom 1

13' 5" x 9' 7" (4.08m x 2.93m)

## Bedroom 2

10' 3" x 6' 4" (3.12m x 1.94m)

#### Bathroom

8' 7" x 9' 4" (2.61m x 2.84m)

## **Loft Space**

11' 2" x 14' 9" (3.40m x 4.50m)























#### FRONT GARDEN

Gravelled garden to the front

#### YARD

Low maintenance yard to the rear with gate access leading out to the garage and the private, enclosed garden.

#### REAR GARDEN

Private, enclosed garden with artificial lawn and paved patio area with storage shed.

## DOUBLE GARAGE

2 Parking Spaces















# **Stephen Tew Estate Agents**

Stephen Tew Estate Agents, 132 Highfield Road - FY4 2HH

01253 401111

info@stephentew.co.uk

www.stephentew.co.uk