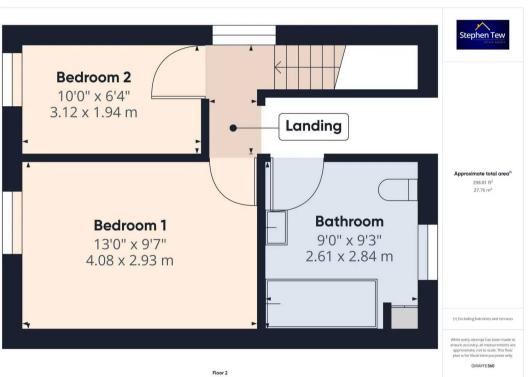

## Landing

2' 9" x 6' 3" (0.83m x 1.90m)

#### Bedroom 1

13' 5" x 9' 7" (4.08m x 2.93m)

## Bedroom 2

10' 3" x 6' 4" (3.12m x 1.94m)

#### Bathroom

8' 7" x 9' 4" (2.61m x 2.84m)