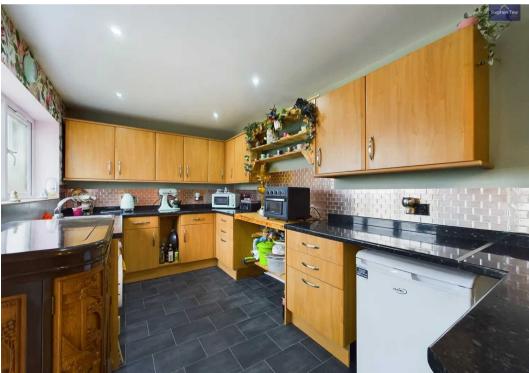

vestibule, Lounge, Open Plan Kitchen/Dining Room
- 2 Bedrooms, one boasting fitted wardrobes, 3 piece suite Bathroom
- Converted Loft Space accessible via staircase
- Double Garage, Yard, Private Enclosed Rear Garden
- Popular Residential Location close to Schools, Shops and Amenities
- Driveway belongs to the vendor and is included in the house deeds but access is required for the neighbours









#### **Entrance Vestibule**

3' 8" x 3' 10" (1.12m x 1.16m)

## Lounge

13' 5" x 16' 1" (4.08m x 4.91m)

## Kitchen/Diner

23' 4" x 8' 2" (7.11m x 2.50m)

## Landing

2' 9" x 6' 3" (0.83m x 1.90m)

#### Bedroom 1

13' 5" x 9' 7" (4.08m x 2.93m)

## Bedroom 2

10' 3" x 6' 4" (3.12m x 1.94m)

#### Bathroom

8' 7" x 9' 4" (2.61m x 2.84m)

## **Loft Space**

11' 2" x 14' 9" (3.40m x 4.50m)























#### FRONT GARDEN

Gravelled garden to the front

#### YARD

Low maintenance yard to the rear with gate access leading out to the garage and the private, enclosed garden.

#### REAR GARDEN

Private, enclosed garden with artificial lawn and paved patio area with storage shed.

## DOUBLE GARAGE

2 Parking Spaces















# **Stephen Tew Estate Agents**

Stephen Tew Estate Agents, 132 Highfield Road - FY4 2HH

01253 401111

info@stephentew.co.uk

www.stephentew.co.uk