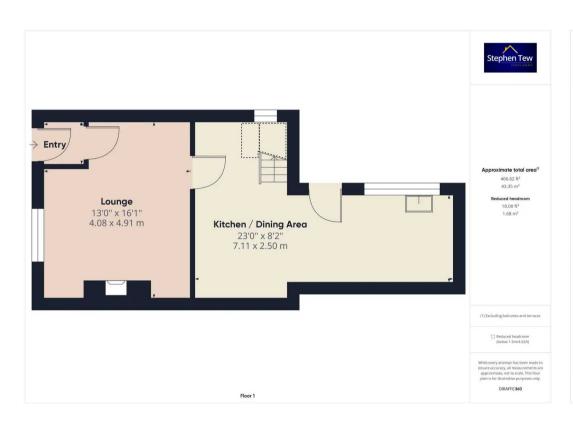

#### **Entrance Vestibule**

3' 8" x 3' 10" (1.12m x 1.16m)

## Lounge

13' 5" x 16' 1" (4.08m x 4.91m)

## Kitchen/Diner

23' 4" x 8' 2" (7.11m x 2.50m)