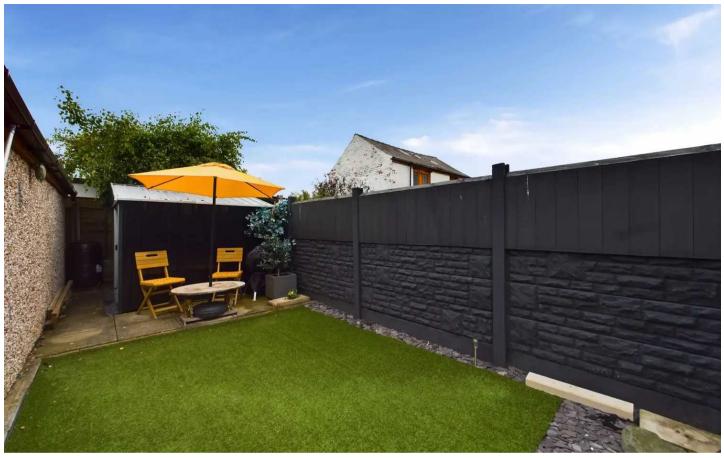

#### REAR GARDEN

Private, enclosed garden with artificial lawn and paved patio area with storage shed.