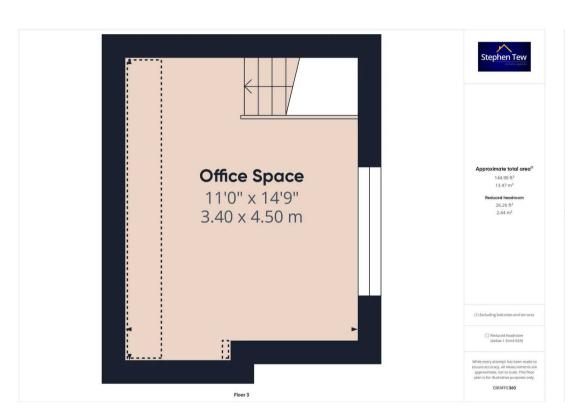

the house deeds but access is required for the neighbours









#### **Entrance Vestibule**

3' 8" x 3' 10" (1.12m x 1.16m)

## Lounge

13' 5" x 16' 1" (4.08m x 4.91m)

## Kitchen/Diner

23' 4" x 8' 2" (7.11m x 2.50m)

## Landing

2' 9" x 6' 3" (0.83m x 1.90m)

#### Bedroom 1

13' 5" x 9' 7" (4.08m x 2.93m)

## Bedroom 2

10' 3" x 6' 4" (3.12m x 1.94m)

#### Bathroom

8' 7" x 9' 4" (2.61m x 2.84m)

## **Loft Space**

11' 2" x 14' 9" (3.40m x 4.50m)























#### FRONT GARDEN

Gravelled garden to the front

#### YARD

Low maintenance yard to the rear with gate access leading out to the garage and the private, enclosed garden.

#### REAR GARDEN

Private, enclosed garden with artificial lawn and paved patio area with storage shed.

## DOUBLE GARAGE

2 Parking Spaces















# **Stephen Tew Estate Agents**

Stephen Tew Estate Agents, 132 Highfield Road - FY4 2HH

01253 401111

info@stephentew.co.uk

www.stephentew.co.uk