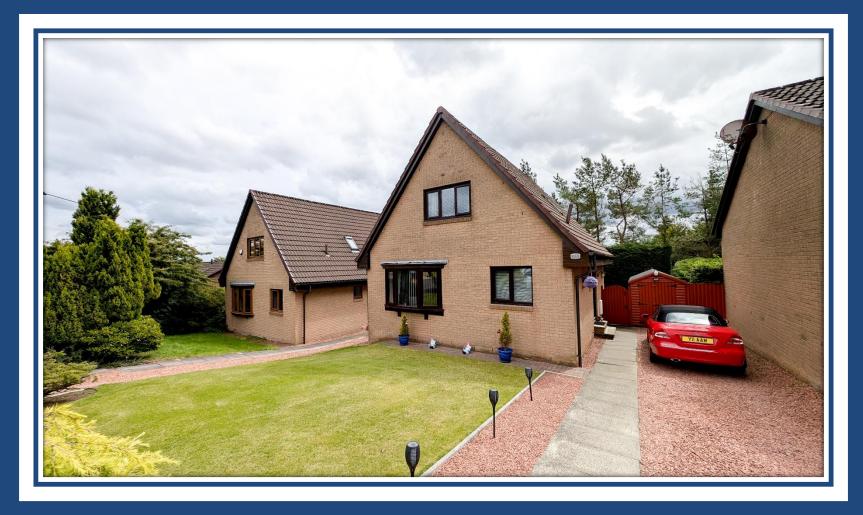

## 3 Bedroom Detached Villa

Hallway • Kitchen • Lounge/Dining • W.C 3 Double Bedrooms • Bathroom Driveway • Gardens

Village Estates are delighted to welcome to the market this modern 3 bedroom Detached Villa situated in the much sought after location of Westerwood, Cumbernauld. Internally the property comprises of a welcoming hallway which leads to a fabulous size lounge with open access to an excellent dining area. The hallway also leads to a spacious fitted kitchen which include a generous range of base and wall mounted units with access out to the rear garden. The lower level continues with a generous size double bedroom which can also be utilized as a home office, 2<sup>nd</sup> sitting room or play room. The lower level is complete with a fully tiled W.C. The upper level comprises of 2 fabulous size double bedrooms both boasting sliding wardrobes offering excellent storage. The accommodation is complete with a modern fully tiled family bathroom comprising of a 3 piece white suite with electric shower over bath and side screen. The property also benefits from gas central heating and is fully double glazed. Externally the property sits on a generous size plot with a well maintained garden to the front and a lovely secluded south facing garden to the rear. There is a long driveway running adjacent to the property. Viewing is essential to fully appreciate the accommodation on offer on this lovely 3 bedroom detached villa which is in truly walk in condition.