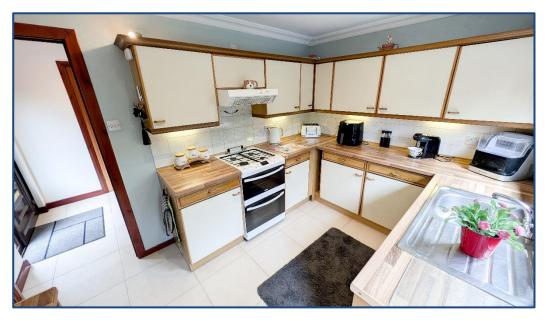

## 3 Bedroom Detached Villa

Hallway • Kitchen • Lounge/Dining • W.C 3 Double Bedrooms • Bathroom Driveway • Gardens

Village Estates are delighted to welcome to the market this modern 3 bedroom Detached Villa situated in the much sought after location of Westerwood, Cumbernauld. Internally the property comprises of a welcoming hallway which leads to a fabulous size lounge with open access to an excellent dining area. The hallway also leads to a spacious fitted kitchen which include a generous range of base and wall mounted units with access out to the rear garden. The lower level continues with a generous size double bedroom which can also be utilized as a home office, 2<sup>nd</sup> sitting room or play room. The lower level is complete with a fully tiled W.C. The upper level comprises of 2 fabulous size double bedrooms both boasting sliding wardrobes offering excellent storage. The accommodation is complete with a modern fully tiled family bathroom comprising of a 3 piece white suite with electric shower over bath and side screen. The property also benefits from gas central heating and is fully double glazed. Externally the property sits on a generous size plot with a well maintained garden to the front and a lovely secluded south facing garden to the rear. There is a long driveway running adjacent to the property. Viewing is essential to fully appreciate the accommodation on offer on this lovely 3 bedroom detached villa which is in truly walk in condition.

Hallway

• Lounge/dining 27′01″ x 9′01″

• Kitchen 11'10" x 8'00"

• Bedroom No. 3 9'01" x 9'01"

W.C

• Bedroom No. 1 12'01" x 10'00"

• Bedroom No. 2 12'01" x 8'00"

Bathroom