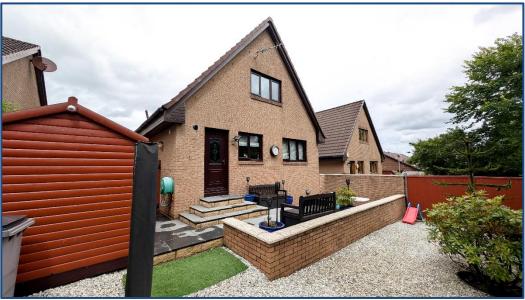

## 3 Bedroom Detached Villa

Hallway • Kitchen • Lounge/Dining • W.C 3 Double Bedrooms • Bathroom Driveway • Gardens

Village Estates are delighted to welcome to the market this modern 3 bedroom Detached Villa situated in the much sought after location of Westerwood, Cumbernauld. Internally the property comprises of a welcoming hallway which leads to a fabulous size lounge with open access to an excellent dining area. The hallway also leads to a spacious fitted kitchen which include a generous range of base and wall mounted units with access out to the rear garden. The lower level continues with a generous size double bedroom which can also be utilized as a home office, 2<sup>nd</sup> sitting room or play room. The lower level is complete with a fully tiled W.C. The upper level comprises of 2 fabulous size double bedrooms both boasting sliding wardrobes offering excellent storage. The accommodation is complete with a modern fully tiled family bathroom comprising of a 3 piece white suite with electric shower over bath and side screen. The property also benefits from gas central heating and is fully double glazed. Externally the property sits on a generous size plot with a well maintained garden to the front and a lovely secluded south facing garden to the rear. There is a long driveway running adjacent to the property. Viewing is essential to fully appreciate the accommodation on offer on this lovely 3 bedroom detached villa which is in truly walk in condition.