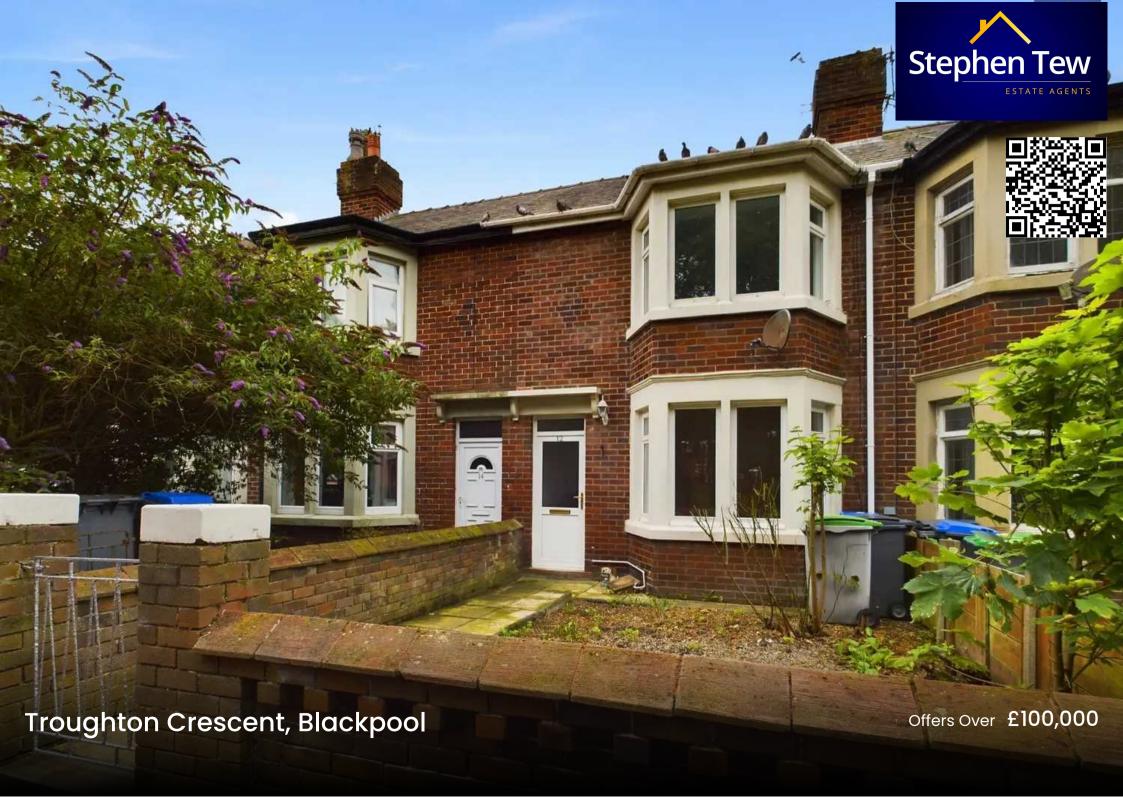

# **Troughton Crescent**

# **Blackpool**

This charming 2 bedroom mid-terraced house presents an excellent opportunity for first-time buyers or investors, conveniently offered with no onward chain. Stepping into the property, you are greeted by an entrance hall leading to a spacious lounge ideal for relaxation. The fitted kitchen/diner offers space for cooking and dining, complemented by a utility room for added convenience. The ground floor also features a WC for practicality. Moving upstairs, the property comprises two generously sized double bedrooms, providing ample space. A three-piece suite bathroom completes the internal layout. UPVC double glazing and gas central heating ensure comfort and energy efficiency throughout the property.

Outside, this property boasts an enclosed garden to the rear, offering a private outdoor space for relaxation and entertaining. Additionally, the property benefits from a front garden, enhancing the kerb appeal and providing an inviting entrance and a Garage for storage. Situated in a convenient location, opposite a park, close to local schools, shops and amenities, this property offers a perfect balance of indoor comfort and outdoor tranquillity, making it a fantastic opportunity for those seeking a well-maintained home with good outdoor space. Book a viewing now to appreciate all that this property has to offer.

Council Tax band: A

Tenure: Freehold

- No Onward Chain
- Entrance Hall, Lounge, Kitchen/Diner, Utility Room, GF WC
- 2 Double Bedrooms, 3 piece suite Bathroom
- UPVC Double Glazing, Gas Central Heating
- Garage
- Located Opposite Park Area, close to local shops and schools