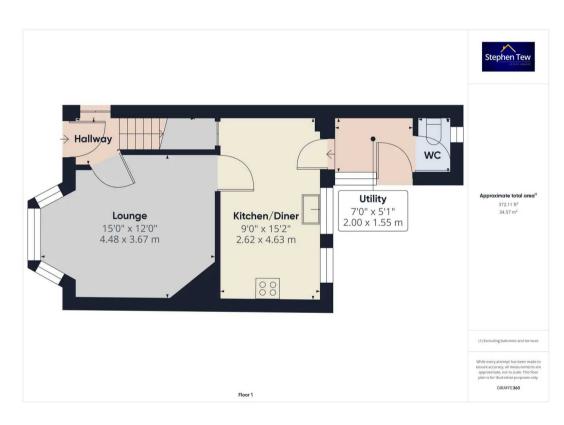

#### Entrance Hall

9' 11" x 3' 8" (3.02m x 1.12m)

# Lounge

14' 8" x 12' 0" (4.48m x 3.67m)

# Kitchen/Diner

8' 7" x 15' 2" (2.62m x 4.63m)

# **Utility Room**

6' 7" x 5' 1" (2.00m x 1.55m)

GF WC

Landing