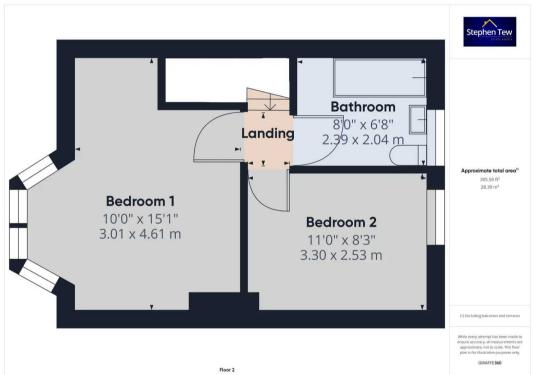

# Bedroom 1

9' 11" x 15' 1" (3.01m x 4.61m)

#### Bedroom 2

10' 10" x 8' 4" (3.30m x 2.53m)

#### Bathroom

7' 10" x 6' 8" (2.39m x 2.04m)