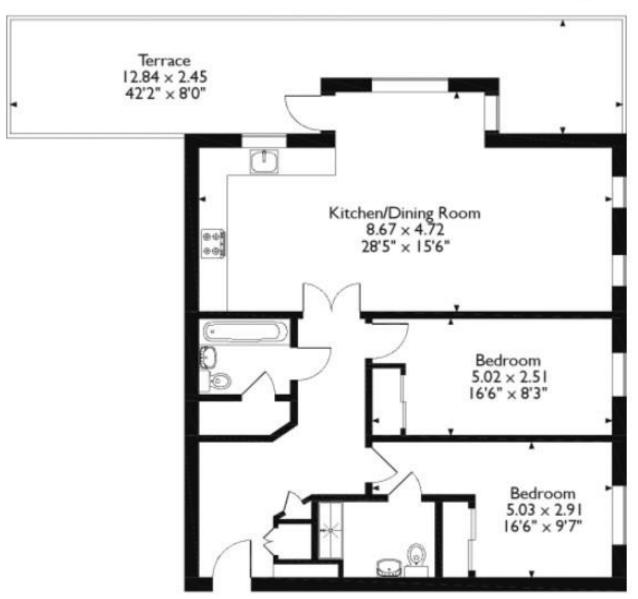

## Approximate Gross Internal Area 84 Sq M/903 Sq Ft

## Park Heights, Constitution Hill, Guildford Road, Woking, Surrey, GU22

- Executive Apartment
- Tow Double Bedrooms
- Two Bathrooms
- Open Plan Kitchen/Dining/Living Room
- Private Terrace
- Underground Parking
- Walking Distance Of Mainline Station
- NO ONWARD CHAIN