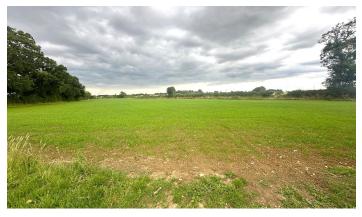

#### Land Details

An attractive single parcel of productive land extending to approximately 4.28 acres situated close to Biddestone, Chippenham. The land represents a range of opportunities to anyone with equestrian or amenity interests. The land benefits from mature hedgerow boundaries and direct access from the public highway. The land is classified as Grade 3 over shallow limerich soils over chalk or limestone.

#### Location

The land is located in an attractive position, approximately 0.5 miles to the north west of Biddestone and is marked with a red circle on the location plan overleaf.