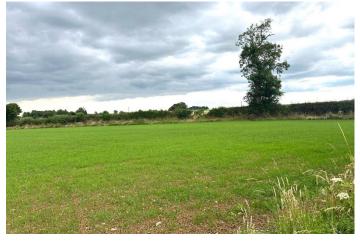

#### Land Details

An attractive single parcel of productive land extending to approximately 4.28 acres situated close to Biddestone, Chippenham. The land represents a range of opportunities to anyone with equestrian or amenity interests. The land benefits from mature hedgerow boundaries and direct access from the public highway. The land is classified as Grade 3 over shallow limerich soils over chalk or limestone.

#### Location

The land is located in an attractive position, approximately 0.5 miles to the north west of Biddestone and is marked with a red circle on the location plan overleaf.