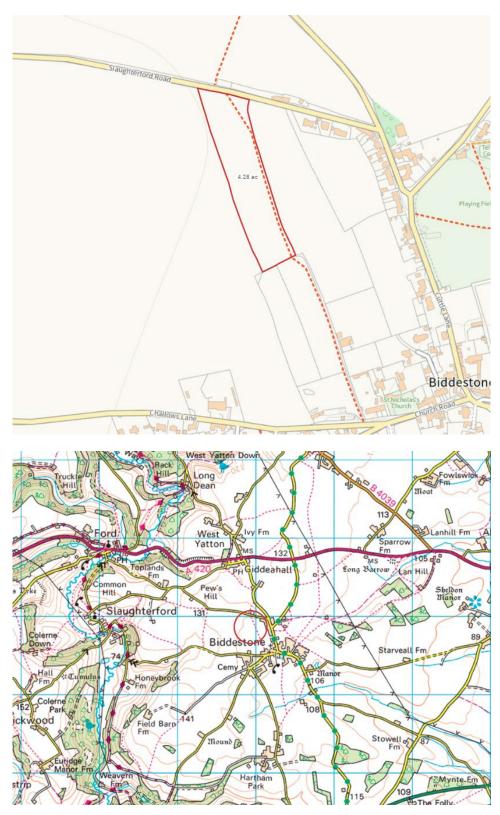

#### Location

The land is located in an attractive position, approximately 0.5 miles to the north west of Biddestone and is marked with a red circle on the location plan overleaf.

#### Land Schedule

| NATIONAL GRID NO | <b>HECTARES</b> | ACRES       |
|------------------|-----------------|-------------|
| ST8573 9589      | 1.73            | 4.28        |
|                  |                 |             |
| TOTAL            | <u>1.73</u>     | <u>4.28</u> |

#### Directions

From Biddestone, head north along Cuttle Lane, bare left heading towards West Yatton. Take the next left and the land will be found on the left hand side and will be marked with a 'For Sale' board.