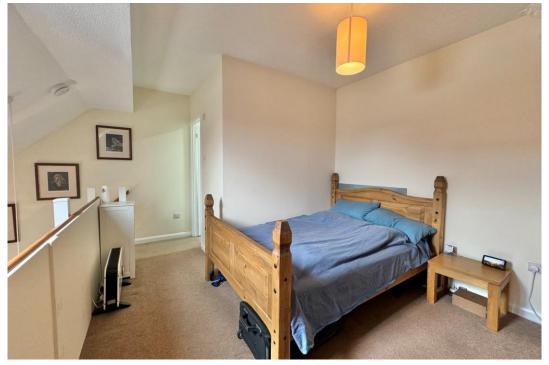

On the first floor you'll find the modern shower room which has a window to the side for natural light and ventilation. The bedroom overlooks the living room, it could potentially be enclosed or the floor extended should you wish.