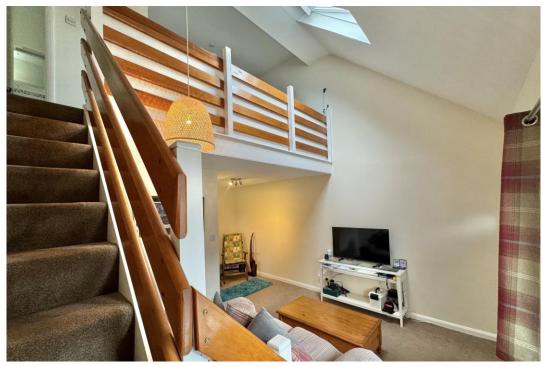

#### **Reasons to View**

- Freehold and with no service charges to pay this neat one bedroom house certainly offers more living space than many 2 bed flats at the same price point.
- Looking for some outside space? There is a private courtyard garden to the side of the house which you could make into your own little sanctuary.
- The modern fitted kitchen has plenty of storage and is open plan to the dining area so you won't miss out on the fun whilst cooking for friends.
- There's allocated parking in the car park adjacent so you'll have no worries when you arrive home from work trying to find a spot.
- Conveniently situated to transport links makes this the perfect pad for those who need to make the morning commute as stress free as possible.
- 'Wow, that's awesome!' Are sure to be your first words when you see the high vaulted ceiling in the living room, with the bedroom on a mezzanine above.

Sliding doors open into a handy porch which is the perfect place for those Amazon deliveries! There is more storage in the cupboard where you will also find the fuse board and meters. When you step into the living room look up, the bedroom is on a mezzanine above you and there is a Velux window letting in light. The gas wall heater kicks out plenty of heat to keep this a very cosy home and there is an understairs storage cupboard housing the hot water cylinder and offering more storage. The kitchen/dining area is open plan and well fitted with cream gloss units with a built-in electric oven and gas hob.