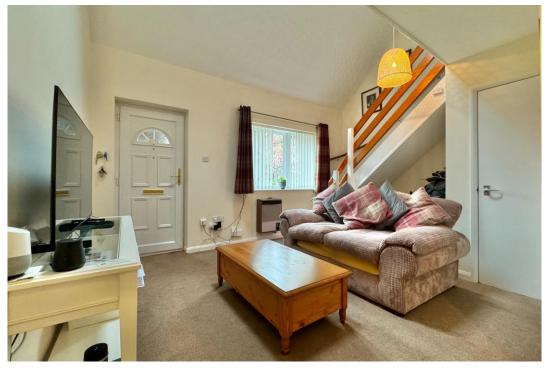

Sliding doors open into a handy porch which is the perfect place for those Amazon deliveries! There is more storage in the cupboard where you will also find the fuse board and meters. When you step into the living room look up, the bedroom is on a mezzanine above you and there is a Velux window letting in light. The gas wall heater kicks out plenty of heat to keep this a very cosy home and there is an understairs storage cupboard housing the hot water cylinder and offering more storage. The kitchen/dining area is open plan and well fitted with cream gloss units with a built-in electric oven and gas hob.