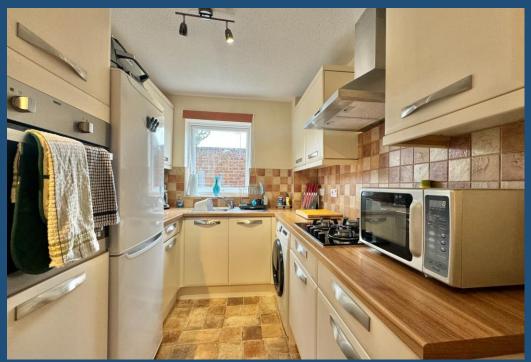

Sliding doors open into a handy porch which is the perfect place for those Amazon deliveries! There is more storage in the cupboard where you will also find the fuse board and meters. When you step into the living room look up, the bedroom is on a mezzanine above you and there is a Velux window letting in light. The gas wall heater kicks out plenty of heat to keep this a very cosy home and there is an understairs storage cupboard housing the hot water cylinder and offering more storage. The kitchen/dining area is open plan and well fitted with cream gloss units with a built-in electric oven and gas hob.