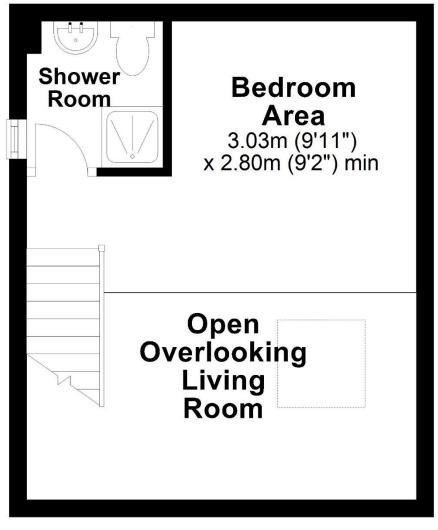

On the first floor you'll find the modern shower room which has a window to the side for natural light and ventilation. The bedroom overlooks the living room, it could potentially be enclosed or the floor extended should you wish.

# **Ground Floor**

Approx. 27.7 sq. metres (298.1 sq. feet)

## **First Floor**

Approx. 13.5 sq. metres (145.0 sq. feet)

Robinson Reade endeavour to supply accurate and reliable property information in line with Consumer Protection from Unfair Trading Regulations 2008, however please contact the office before viewing if there is any aspect which is particularly important to you and we will be pleased to provide the relevant information. These property details do not constitute any part of an offer or contract, all measurements are approximate. Any services, appliances and heating systems listed have not been checked. We must point out that where we introduce you to a third party who offers conveyancing, removal or financial services, e.g. legal, mortgage and insurance advice, we may earn a commission. For more information go to www.robinsonreade.co.uk/referral-fees. Robinson Reade Ltd, Registered office: 10 Middle Road, Park Gate, Southampton, SO31 7GH, Co Reg No: 5185152

Total area: approx. 41.2 sq. metres (443.1 sq. feet)

Pop in to see us at 10 Middle Road, Park Gate, Southampton, Hampshire, SO31 7GH Email us sales@robinsonreade.co.uk Visit us www.robinsonreade.co.uk Call us on 01489 579009