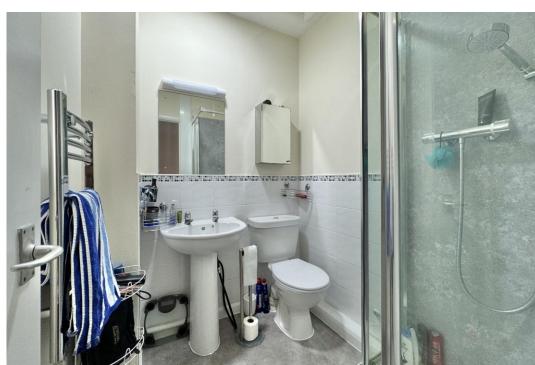

On the first floor you'll find the modern shower room which has a window to the side for natural light and ventilation. The bedroom overlooks the living room, it could potentially be enclosed or the floor extended should you wish.