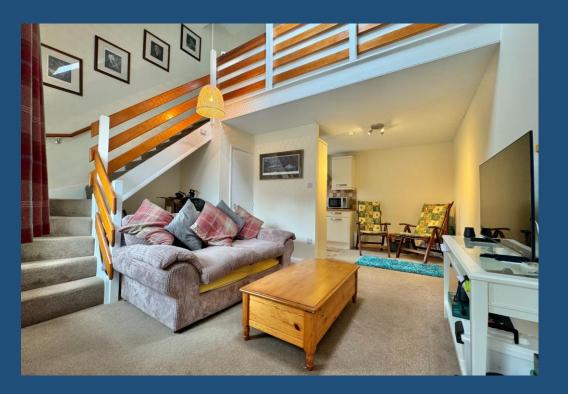

#### **Reasons to View**

- Freehold and with no service charges to pay this neat one bedroom house certainly offers more living space than many 2 bed flats at the same price point.
- Looking for some outside space? There is a private courtyard garden to the side of the house which you could make into your own little sanctuary.
- The modern fitted kitchen has plenty of storage and is open plan to the dining area so you won't miss out on the fun whilst cooking for friends.
- There's allocated parking in the car park adjacent so you'll have no worries when you arrive home from work trying to find a spot.
- Conveniently situated to transport links makes this the perfect pad for those who need to make the morning commute as stress free as possible.
- 'Wow, that's awesome!' Are sure to be your first words when you see the high vaulted ceiling in the living room, with the bedroom on a mezzanine above.

Sliding doors open into a handy porch which is the perfect place for those Amazon deliveries! There is more storage in the cupboard where you will also find the fuse board and meters. When you step into the living room look up, the bedroom is on a mezzanine above you and there is a Velux window letting in light. The gas wall heater kicks out plenty of heat to keep this a very cosy home and there is an understairs storage cupboard housing the hot water cylinder and offering more storage. The kitchen/dining area is open plan and well fitted with cream gloss units with a built-in electric oven and gas hob.