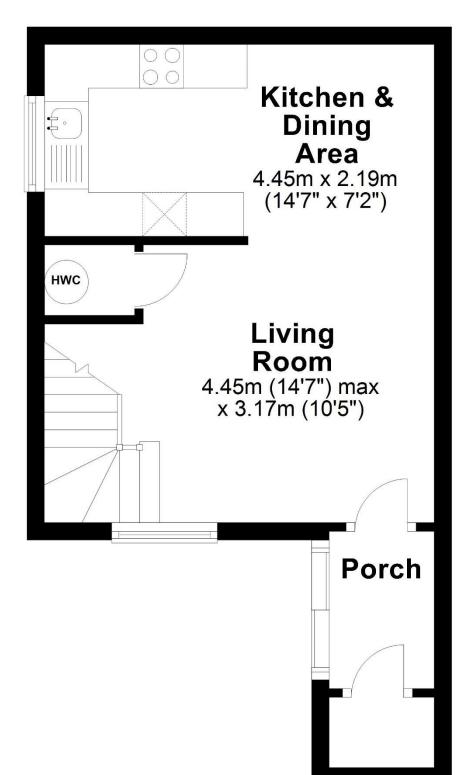

# **Ground Floor**

Approx. 27.7 sq. metres (298.1 sq. feet)

## **First Floor**

Approx. 13.5 sq. metres (145.0 sq. feet)

Robinson Reade endeavour to supply accurate and reliable property information in line with Consumer Protection from Unfair Trading Regulations 2008, however please contact the office before viewing if there is any aspect which is particularly important to you and we will be pleased to provide the relevant information. These property details do not constitute any part of an offer or contract, all measurements are approximate. Any services, appliances and heating systems listed have not been checked. We must point out that where we introduce you to a third party who offers conveyancing, removal or financial services, e.g. legal, mortgage and insurance advice, we may earn a commission. For more information go to www.robinsonreade.co.uk/referral-fees. Robinson Reade Ltd, Registered office: 10 Middle Road, Park Gate, Southampton, SO31 7GH, Co Reg No: 5185152

Total area: approx. 41.2 sq. metres (443.1 sq. feet)

Pop in to see us at 10 Middle Road, Park Gate, Southampton, Hampshire, SO31 7GH Email us sales@robinsonreade.co.uk Visit us www.robinsonreade.co.uk Call us on 01489 579009