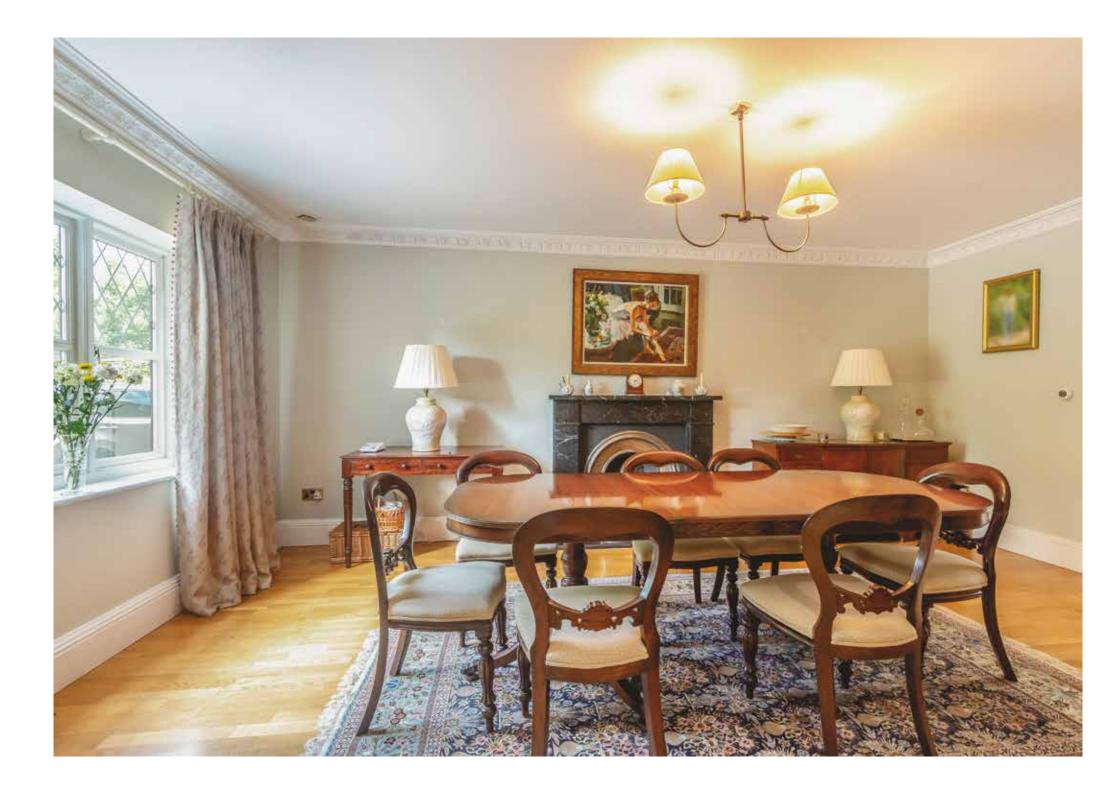

The principal reception room accessed from the main hallway provides an abundance of space and light with French doors leading onto a pretty patio overlooking the gardens. For formal Entertaining there is a well-proportioned dining room and finally on the ground floor there is a generous study looking out of the main driveway, providing plenty of parking and access to the three-car garage