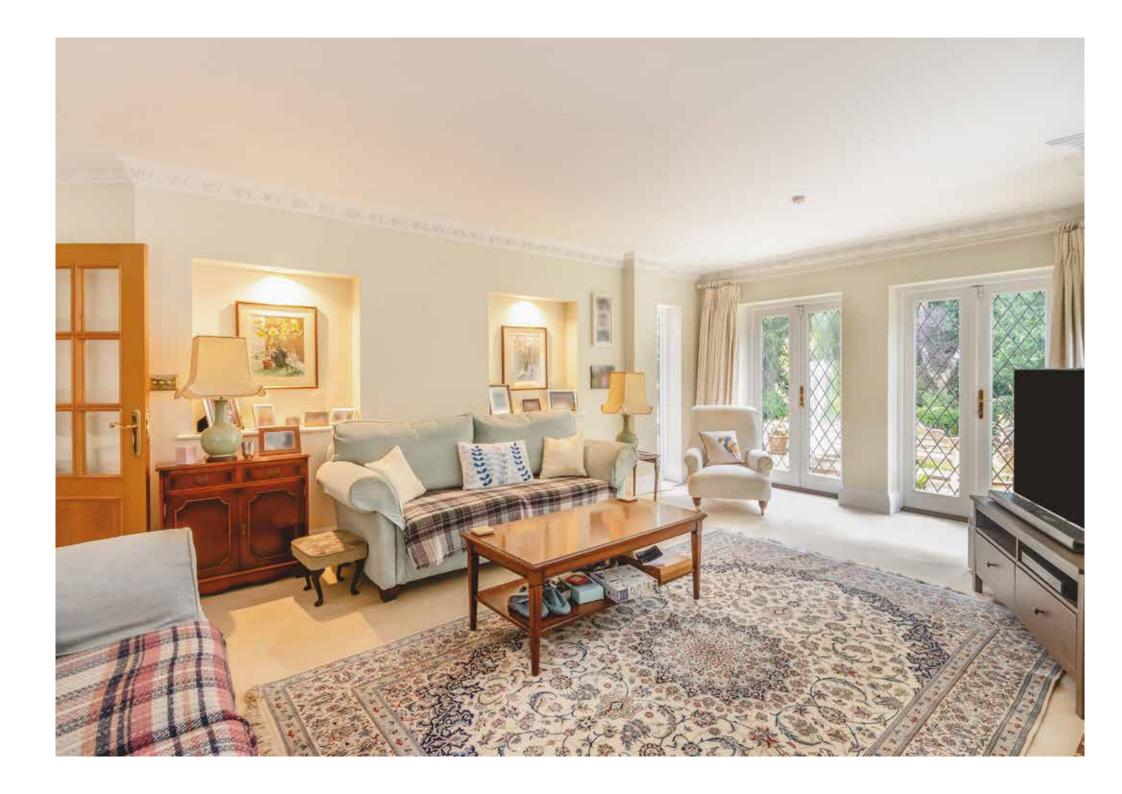

With an abundance of entertaining space, both inside and outside, you enter Cleeve House into a generous galleried entrance hall with tiled floor and providing access to both the extremely impressive kitchen/breakfast/family room, the double reception room, dining room and also the study.

The principal reception room accessed from the main hallway provides an abundance of space and light with French doors leading onto a pretty patio overlooking the gardens. For formal Entertaining there is a well-proportioned dining room and finally on the ground floor there is a generous study looking out of the main driveway, providing plenty of parking and access to the three-car garage