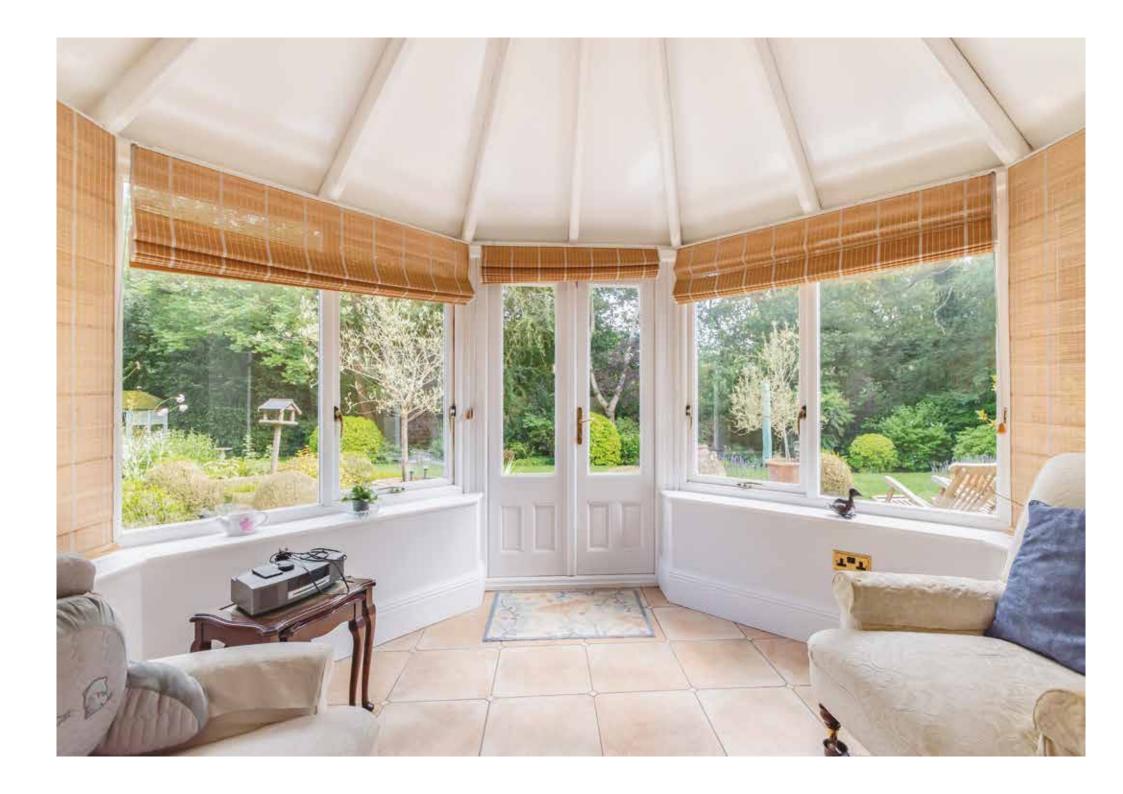

The well-appointed garden facing family kitchen is of particular note combining a generous eating area/conservatory leading onto the large and private garden with a further family room adjoining it – with all this in mind, the emphasis on family living is hugely prevalent.

### Outside

A highlight of this beautiful home is its stunning and well-established garden located to the rear of the property. Predominantly laid to lawn interspersed with borders and flower beds and featuring a backdrop of mature trees and hedging, creating total privacy. A large terrace to the rear of the house provides an ideal space for informal entertaining and enjoying the beautiful views across the garden.