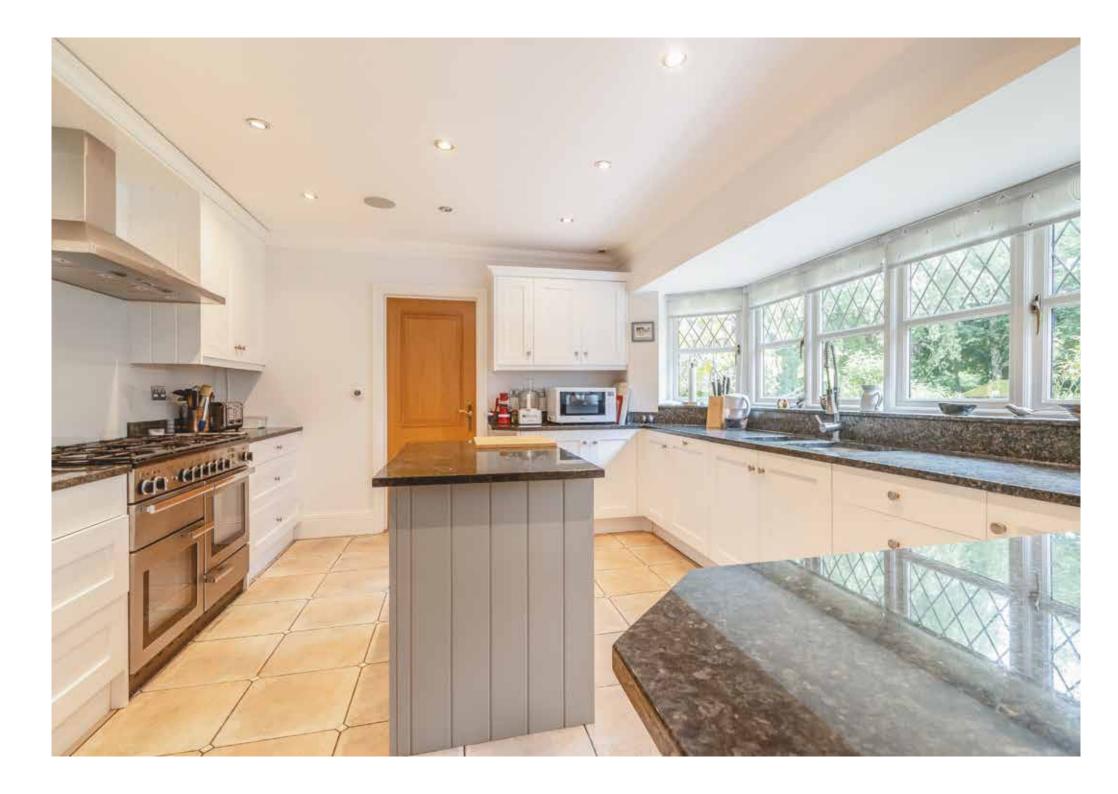

The well-appointed garden facing family kitchen is of particular note combining a generous eating area/conservatory leading onto the large and private garden with a further family room adjoining it – with all this in mind, the emphasis on family living is hugely prevalent.