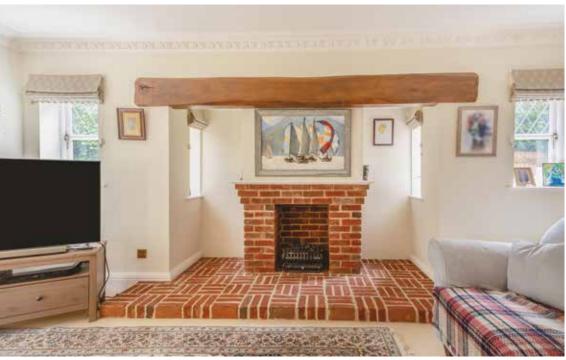

The principal reception room accessed from the main hallway provides an abundance of space and light with French doors leading onto a pretty patio overlooking the gardens. For formal Entertaining there is a well-proportioned dining room and finally on the ground floor there is a generous study looking out of the main driveway, providing plenty of parking and access to the three-car garage