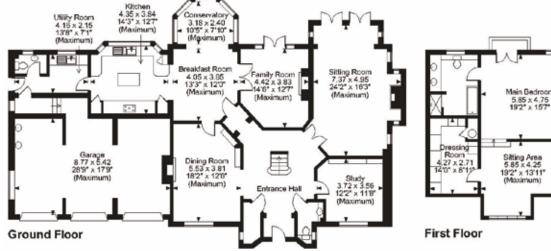

With an abundance of entertaining space, both inside and outside, you enter Cleeve House into a generous galleried entrance hall with tiled floor and providing access to both the extremely impressive kitchen/breakfast/family room, the double reception room, dining room and also the study.

The well-appointed garden facing family kitchen is of particular note combining a generous eating area/conservatory leading onto the large and private garden with a further family room adjoining it – with all this in mind, the emphasis on family living is hugely prevalent.

The principal reception room accessed from the main hallway provides an abundance of space and light with French doors leading onto a pretty patio overlooking the gardens. For formal Entertaining there is a well-proportioned dining room and finally on the ground floor there is a generous study looking out of the main driveway, providing plenty of parking and access to the three-car garage

## FOR ILLUSTRATIVE PURPOSES ONLY - NOT TO SCALE

The position & size of doors, windows, appliances and other features are approximate only.

© ehouse. Unauthorised reproduction prohibited. Drawing ref. dig/8602520/IS