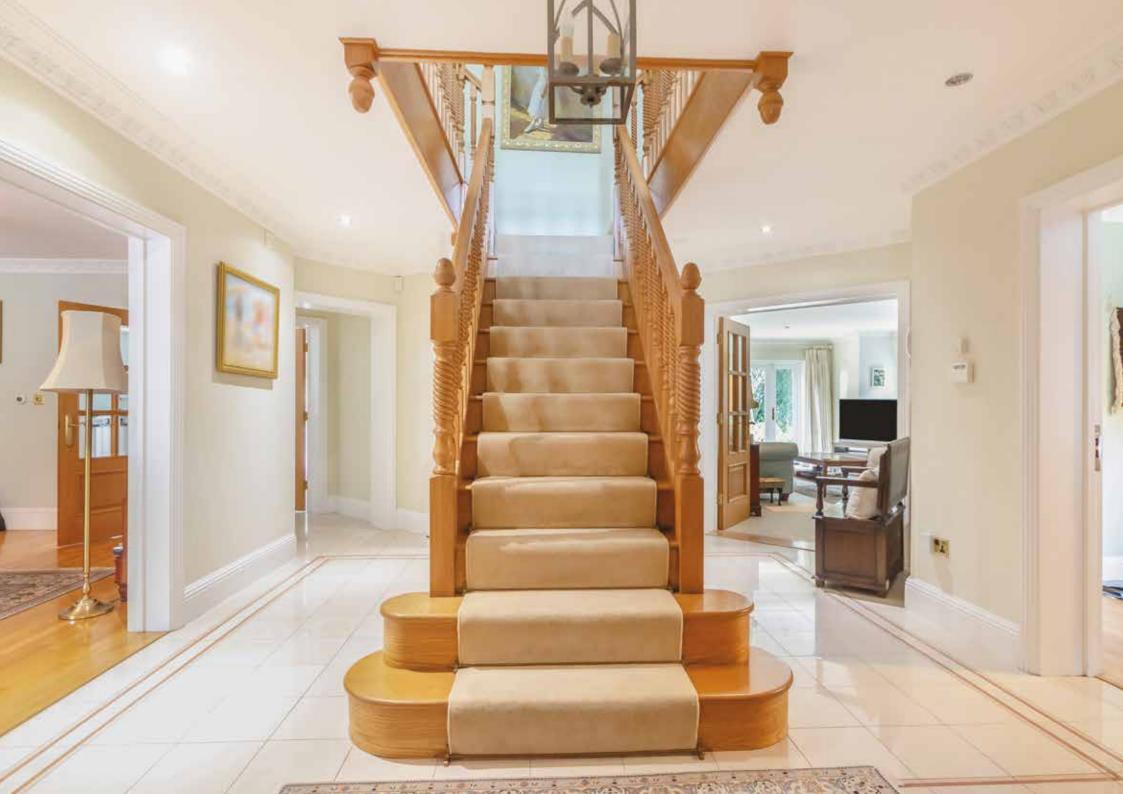

With an abundance of entertaining space, both inside and outside, you enter Cleeve House into a generous galleried entrance hall with tiled floor and providing access to both the extremely impressive kitchen/breakfast/family room, the double reception room, dining room and also the study.

Upstairs there are five double bedrooms all accessed from a light and spacious galleried landing. Of particular note is the stunning Master Bedroom suite also with generous dressing room, sitting area and well-appointed ensuite bathroom. There is a family bathroom and a further ensuite shower room to the principal guest bedroom.