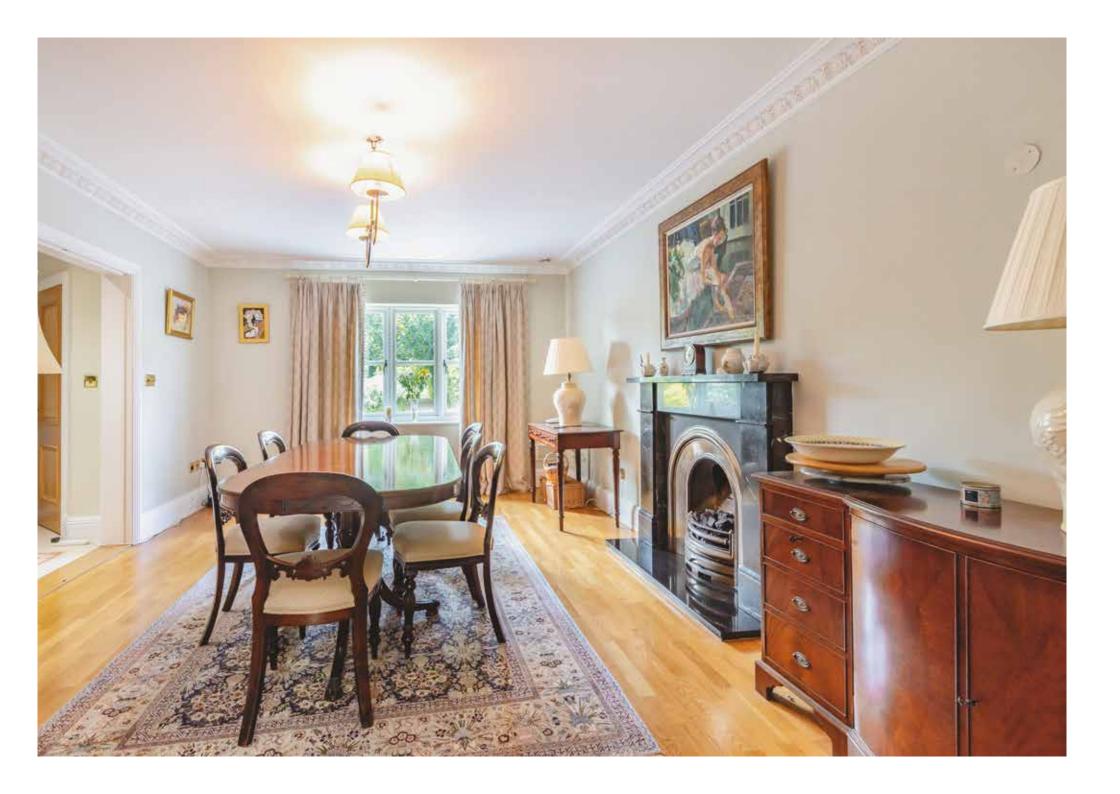

The principal reception room accessed from the main hallway provides an abundance of space and light with French doors leading onto a pretty patio overlooking the gardens. For formal Entertaining there is a well-proportioned dining room and finally on the ground floor there is a generous study looking out of the main driveway, providing plenty of parking and access to the three-car garage