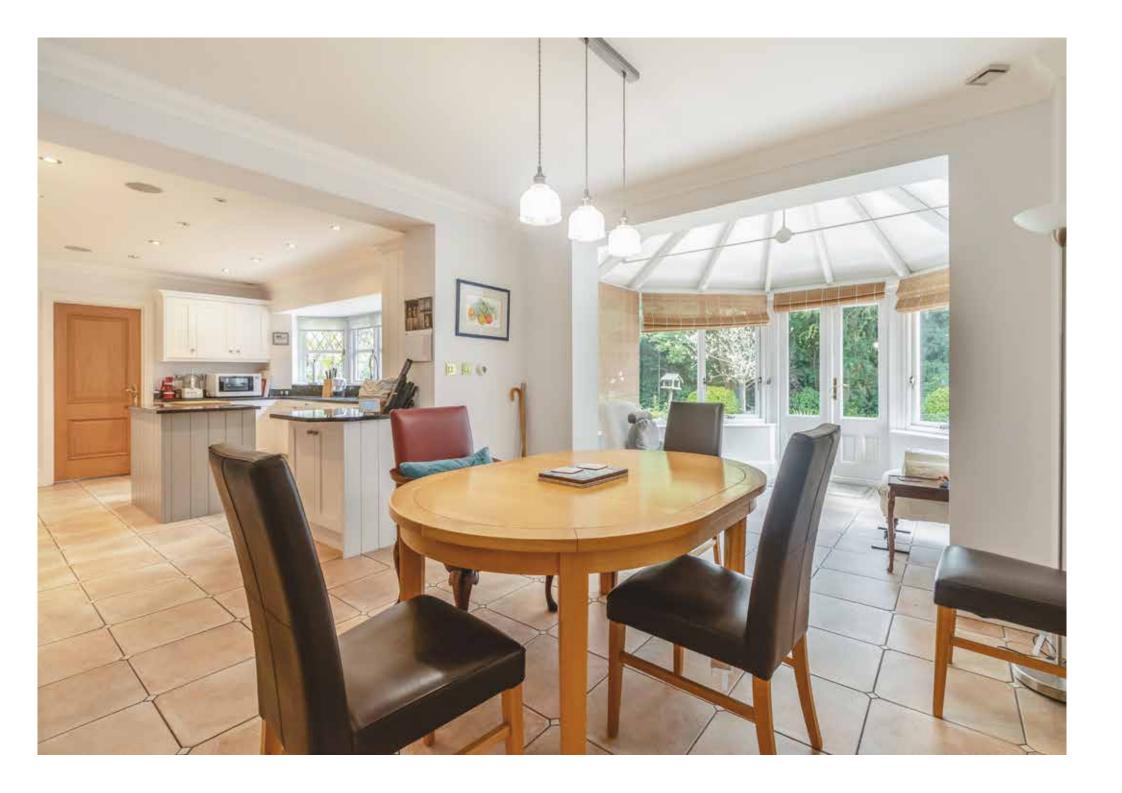

The well-appointed garden facing family kitchen is of particular note combining a generous eating area/conservatory leading onto the large and private garden with a further family room adjoining it – with all this in mind, the emphasis on family living is hugely prevalent.