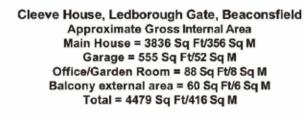

) and Birmingham, while the M40 (J2) gives access to London, Oxford, Birmingham, Heathrow and the M25.

Buckinghamshire is renowned for its choice and standard of schooling. The county is one of the last to maintain the traditional grammar school system, with local schools including Beaconsfield High School for girls and the Royal Grammar School for boys in High Wycombe. Local independent preparatory schools include High March, Pipers Corner, Godstowe for girls and Davenies, Caldicott, The Beacon for boys, to name a few.















































Registered in England & Wales. Company No: 8328850. Registered Office Address: 121 Park Lane, Mayfair, London, W1K 7AG. VAT Registration No: 258482275 Trading As: Fine & Country Park Lane copyright © 2024 Fine & Country Ltd.













## FOR ILLUSTRATIVE PURPOSES ONLY - NOT TO SCALE

The position & size of doors, windows, appliances and other features are approximate only.

© ehouse. Unauthorised reproduction prohibited. Drawing ref. dig/8602520/IS











Agents notes: All measurements are approximate and for general guidance only and whilst every attempt has been made to ensure accuracy, they must not be relied on. The fixtures, fittings and appliances referred to have not been tested and therefore no guarantee can be given that they are in working order. Internal photographs are reproduced for general information and it must not be inferred that any item shown is included with the property. For a free valuation, contact the numbers listed on the brochure. Printed





## FINE & COUNTRY

Fine & Country