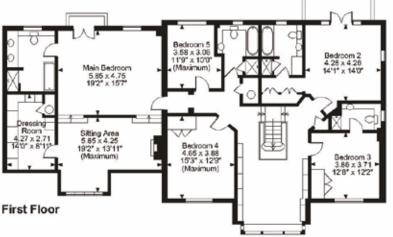

Upstairs there are five double bedrooms all accessed from a light and spacious galleried landing. Of particular note is the stunning Master Bedroom suite also with generous dressing room, sitting area and well-appointed ensuite bathroom. There is a family bathroom and a further ensuite shower room to the principal guest bedroom.

## FOR ILLUSTRATIVE PURPOSES ONLY - NOT TO SCALE

The position & size of doors, windows, appliances and other features are approximate only.

© ehouse. Unauthorised reproduction prohibited. Drawing ref. dig/8602520/IS