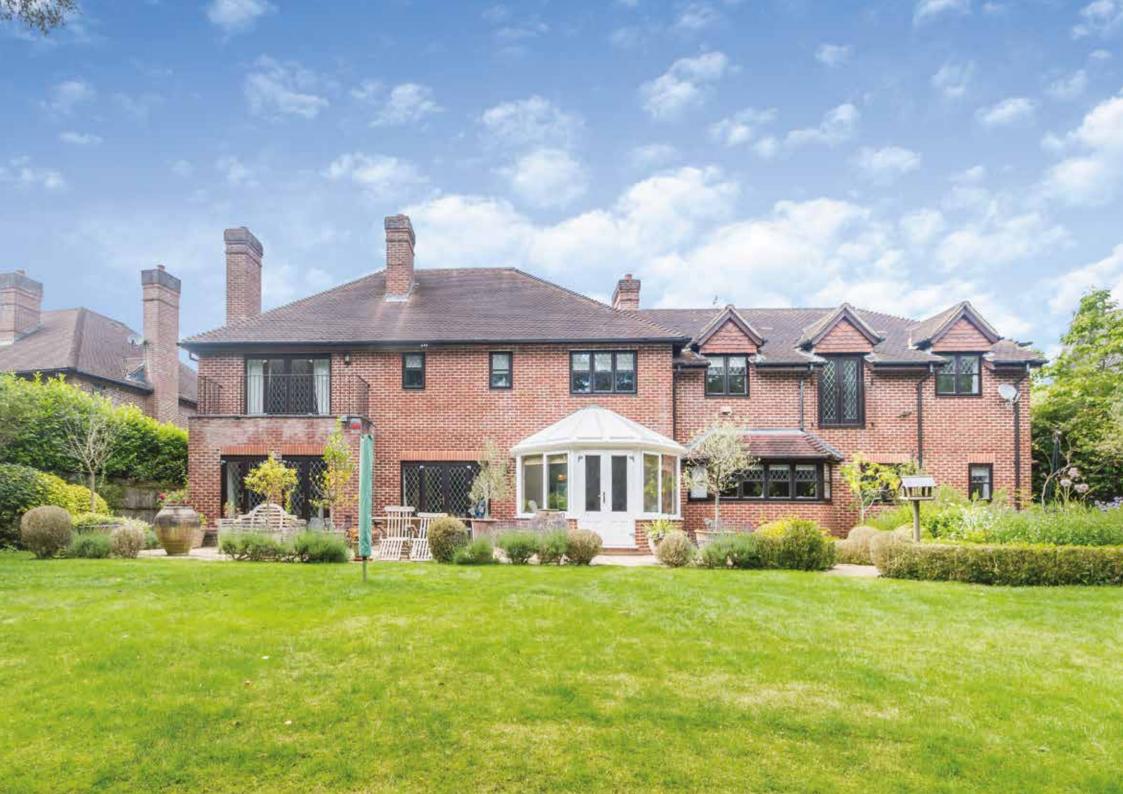

# CLEEVE HOUSE

Cleeve House is a well presented 5 bed family home, recently constructed within this popular gated development, situated on the edge from the extremely popular and affluent town of Beaconsfield.

### Outside

A highlight of this beautiful home is its stunning and well-established garden located to the rear of the property. Predominantly laid to lawn interspersed with borders and flower beds and featuring a backdrop of mature trees and hedging, creating total privacy. A large terrace to the rear of the house provides an ideal space for informal entertaining and enjoying the beautiful views across the garden.