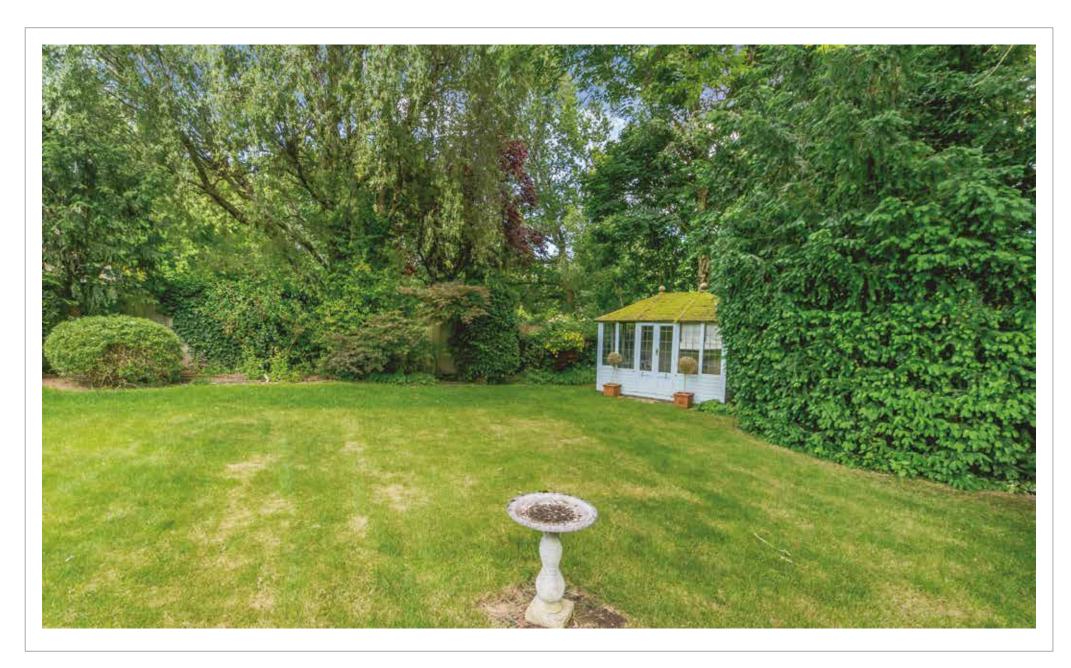

### Outside

A highlight of this beautiful home is its stunning and well-established garden located to the rear of the property. Predominantly laid to lawn interspersed with borders and flower beds and featuring a backdrop of mature trees and hedging, creating total privacy. A large terrace to the rear of the house provides an ideal space for informal entertaining and enjoying the beautiful views across the garden.