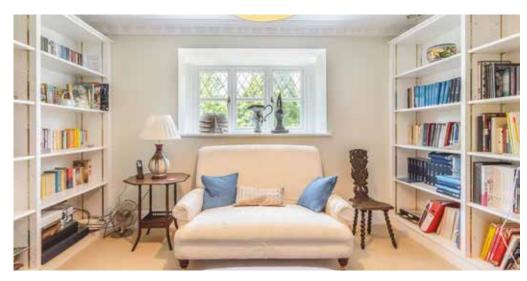

With an abundance of entertaining space, both inside and outside, you enter Cleeve House into a generous galleried entrance hall with tiled floor and providing access to both the extremely impressive kitchen/breakfast/family room, the double reception room, dining room and also the study.

The principal reception room accessed from the main hallway provides an abundance of space and light with French doors leading onto a pretty patio overlooking the gardens. For formal Entertaining there is a well-proportioned dining room and finally on the ground floor there is a generous study looking out of the main driveway, providing plenty of parking and access to the three-car garage