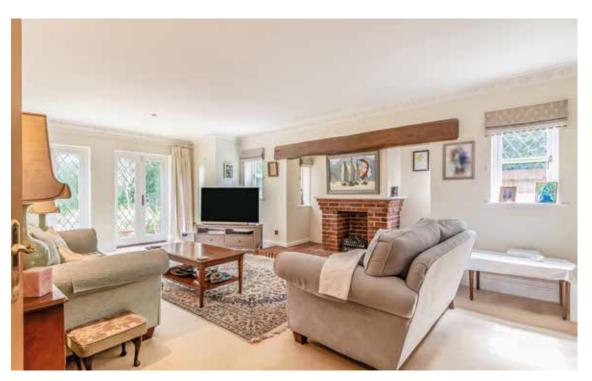

The principal reception room accessed from the main hallway provides an abundance of space and light with French doors leading onto a pretty patio overlooking the gardens. For formal Entertaining there is a well-proportioned dining room and finally on the ground floor there is a generous study looking out of the main driveway, providing plenty of parking and access to the three-car garage