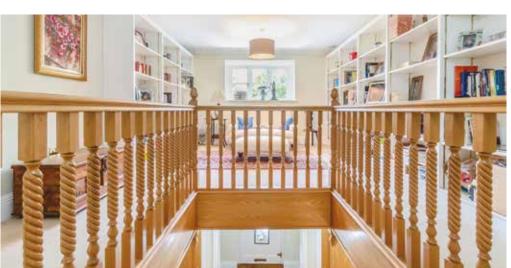

With an abundance of entertaining space, both inside and outside, you enter Cleeve House into a generous galleried entrance hall with tiled floor and providing access to both the extremely impressive kitchen/breakfast/family room, the double reception room, dining room and also the study.

Upstairs there are five double bedrooms all accessed from a light and spacious galleried landing. Of particular note is the stunning Master Bedroom suite also with generous dressing room, sitting area and well-appointed ensuite bathroom. There is a family bathroom and a further ensuite shower room to the principal guest bedroom.