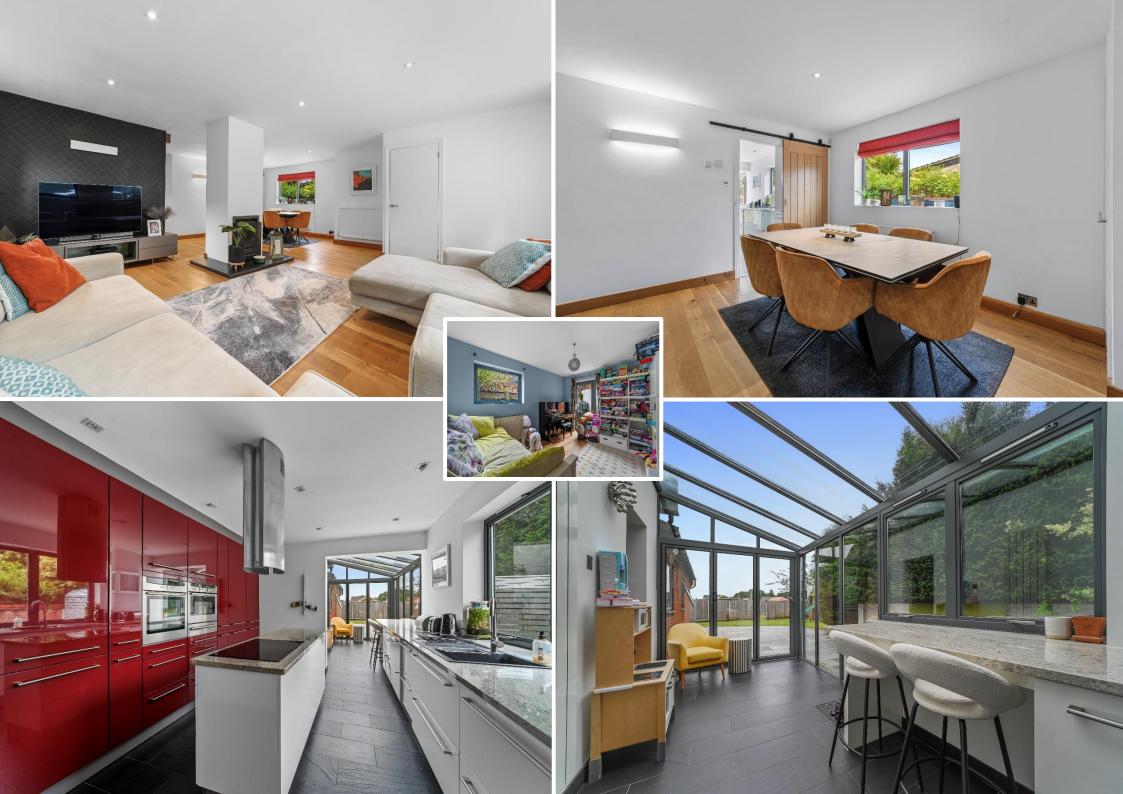

**LIVING AREA:** A spacious, open-plan area with windows to both side aspects and the front. Walk-in storage cupboard and stairs to the first floor.

**SNUG/STUDY:** With a window to the side and an external door to the rear.

**KITCHEN/BREAKFAST ROOM:** *Kitchen area* - An impressive modern space with glazed walls and ceiling, providing a light and welcoming atmosphere with views and access to the patio and enclosed rear garden. Fitted with a comprehensive range of wall cupboards and base units under a work surface, there is ample storage and food preparation space. The kitchen includes a central island housing the electric hob with an extractor over, two built-in ovens and a dishwasher. The kitchen opens to the *Breakfast area* which is glazed with a breakfast bar and patio doors providing access to the rear garden. There is also a door to the utility room.

**UTILITY ROOM:** Additional base-level units with space and plumbing for laundry. Door to;

**SHOWER ROOM:** With shower cubicle, WC, and wash basin.

**INNER HALL:** Providing access to the principal bedroom suite and bedroom 4.