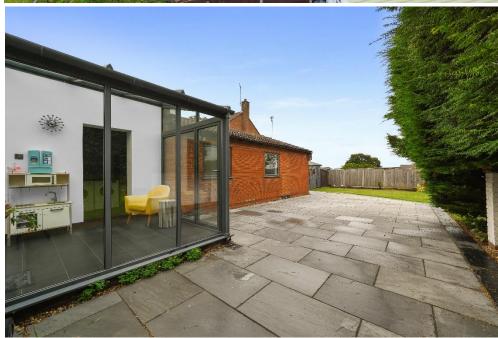

#### Outside

To the front and side of the property, there is a gravel driveway providing off-road parking. Gates open to the wrap-around patio area with the enclosed lawned garden beyond. The garden is fully secure, offering a high degree of privacy and seclusion. There is also a lovely patio area and a large storage shed.