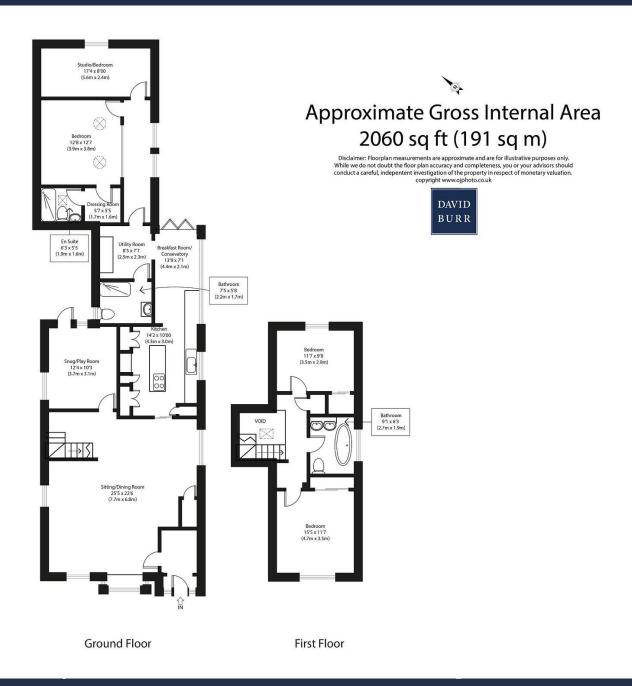

# A unique four-bedroom detached family house of over 2000 sq ft presented in excellent order throughout and only a few minutes' walk from the village centre.

**ENTRANCE HALL:** The front door opens to the entrance hall with a door to the living area.

**LIVING AREA:** A spacious, open-plan area with windows to both side aspects and the front. Walk-in storage cupboard and stairs to the first floor.

**SNUG/STUDY:** With a window to the side and an external door to the rear.

**KITCHEN/BREAKFAST ROOM:** *Kitchen area* - An impressive modern space with glazed walls and ceiling, providing a light and welcoming atmosphere with views and access to the patio and enclosed rear garden. Fitted with a comprehensive range of wall cupboards and base units under a work surface, there is ample storage and food preparation space. The kitchen includes a central island housing the electric hob with an extractor over, two built-in ovens and a dishwasher. The kitchen opens to the *Breakfast area* which is glazed with a breakfast bar and patio doors providing access to the rear garden. There is also a door to the utility room.

**UTILITY ROOM:** Additional base-level units with space and plumbing for laundry. Door to;

**SHOWER ROOM:** With shower cubicle, WC, and wash basin.

**INNER HALL:** Providing access to the principal bedroom suite and bedroom 4.

**PRINCIPAL BEDROOM SUITE:** Featuring two skylight windows. Door to;

**DRESSING ROOM:** Door to;

**EN-SUITE SHOWER ROOM**: With shower cubicle, WC, and wash basin.

**BEDROOM 4:** With a window to the rear.

#### First floor

**LANDING:** Providing access to the first-floor accommodation.

**BEDROOM 2:** A comfortable double room with a window to the front aspect and a fitted wardrobe.

## Nowton House, Heath Road, Woolpit, Bury St Edmunds, Suffolk, IP30 9RU

**BEDROOM 3:** Another double room with a walk-in cupboard and a window to the rear.

**FAMILY BATHROOM:** A modern suite comprising a free-standing feature bath, WC. and twin wash basins in a vanity unit.

#### Outside

To the front and side of the property, there is a gravel driveway providing off-road parking. Gates open to the wrap-around patio area with the enclosed lawned garden beyond. The garden is fully secure, offering a high degree of privacy and seclusion. There is also a lovely patio area and a large storage shed.