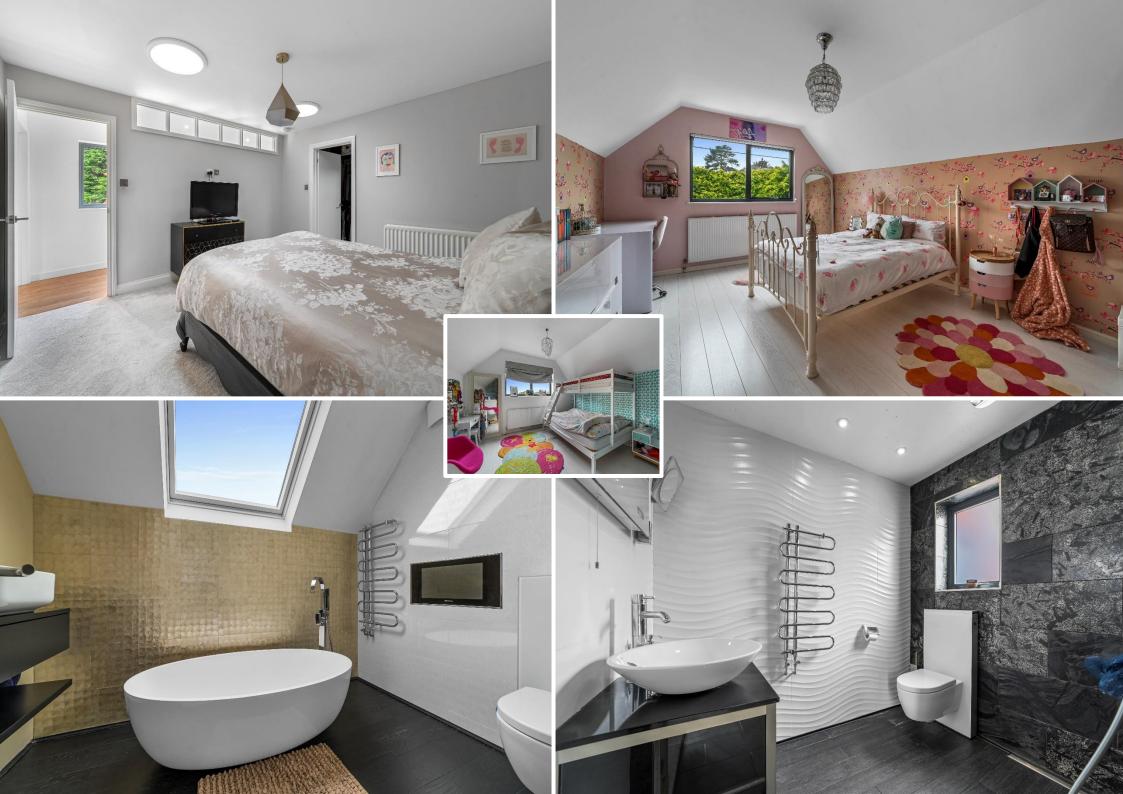

**PRINCIPAL BEDROOM SUITE:** Featuring two skylight windows. Door to;

**DRESSING ROOM:** Door to;

**EN-SUITE SHOWER ROOM**: With shower cubicle, WC, and wash basin.

**BEDROOM 4:** With a window to the rear.

#### First floor

**LANDING:** Providing access to the first-floor accommodation.

**BEDROOM 2:** A comfortable double room with a window to the front aspect and a fitted wardrobe.

## Nowton House, Heath Road, Woolpit, Bury St Edmunds, Suffolk, IP30 9RU

**BEDROOM 3:** Another double room with a walk-in cupboard and a window to the rear.

**FAMILY BATHROOM:** A modern suite comprising a free-standing feature bath, WC. and twin wash basins in a vanity unit.