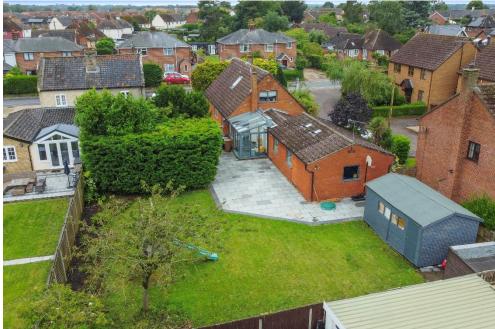

#### Outside

To the front and side of the property, there is a gravel driveway providing off-road parking. Gates open to the wrap-around patio area with the enclosed lawned garden beyond. The garden is fully secure, offering a high degree of privacy and seclusion. There is also a lovely patio area and a large storage shed.