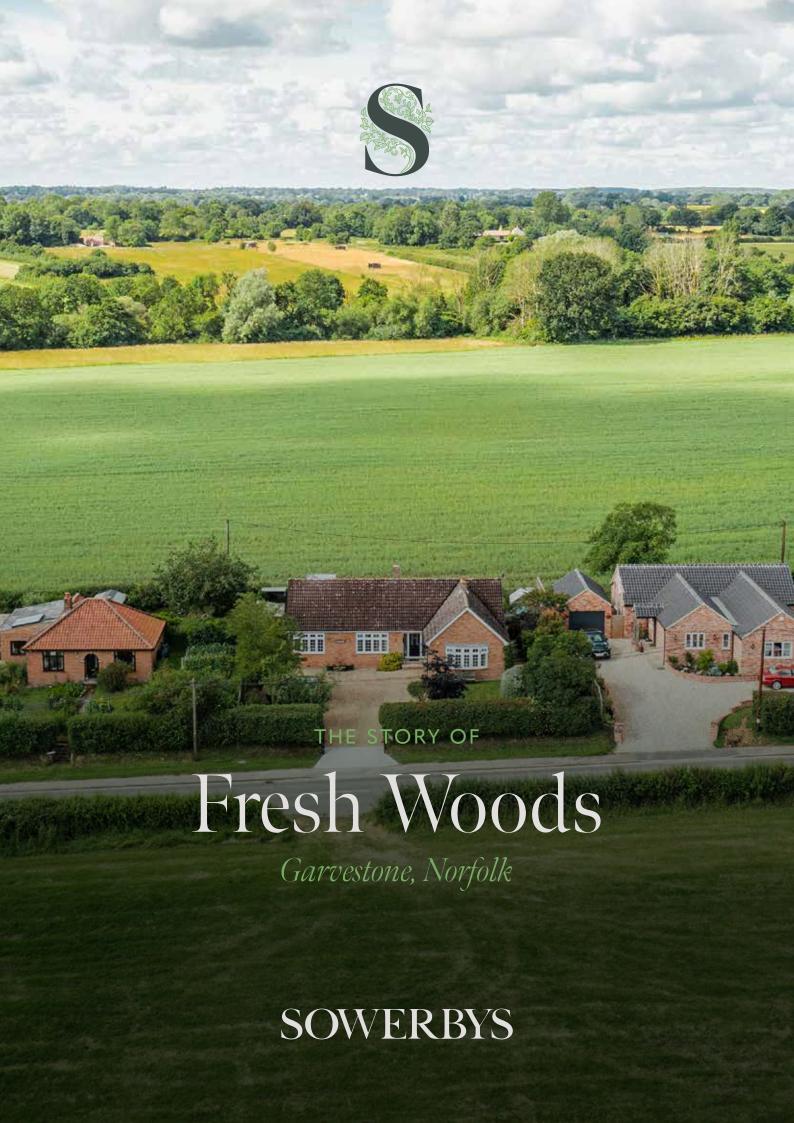

Open-Plan Kitchen/Dining Room

**Utility Room** 

Countryside Views

Parking for Several Cars on the Driveway

SOWERBYS DEREHAM OFFICE 01362 693591 dereham@sowerbys.com

Presenting an exquisite three bedroom detached bungalow, gracefully positioned on an elevated plot in the picturesque village of Garvestone. This stunning residence enjoys a tranquil non-estate location, affording panoramic views of sprawling fields from both its front and rear aspects.

Upon entering, you are greeted by an impressive entrance hall that sets the tone for the rest of the home. The bright and airy triple aspect sitting room features a charming log-burner, creating a cosy yet elegant atmosphere. The open-plan kitchen/dining area is adorned with double doors that seamlessly connect to the rear garden, perfect for indoor-outdoor entertaining. A separate utility room and cloakroom WC provide practical convenience.