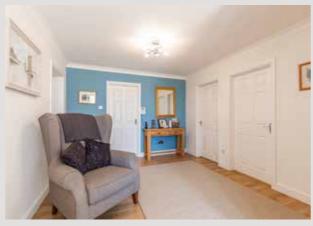

Upon entering, you are greeted by an impressive entrance hall that sets the tone for the rest of the home. The bright and airy triple aspect sitting room features a charming log-burner, creating a cosy yet elegant atmosphere. The open-plan kitchen/dining area is adorned with double doors that seamlessly connect to the rear garden, perfect for indoor-outdoor entertaining. A separate utility room and cloakroom WC provide practical convenience.