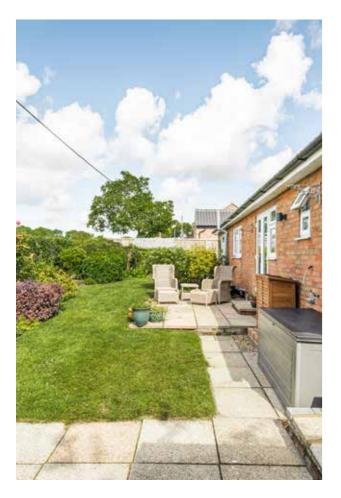

Enhancing comfort and efficiency, the property benefits from oil fired central heating and double glazed windows throughout, ensuring warmth and tranquillity year-round. Outside, a large P-shaped driveway provides ample offroad parking, while the enclosed rear garden is a haven of serenity, featuring decorative plant borders and versatile workshop space.