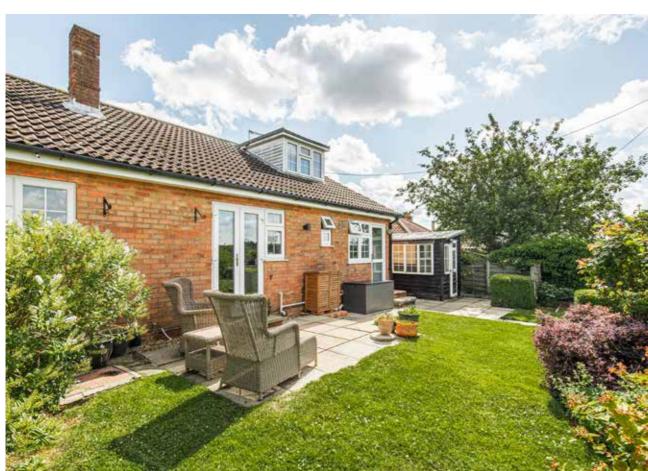

Upon entering, you are greeted by an impressive entrance hall that sets the tone for the rest of the home. The bright and airy triple aspect sitting room features a charming log-burner, creating a cosy yet elegant atmosphere. The open-plan kitchen/dining area is adorned with double doors that seamlessly connect to the rear garden, perfect for indoor-outdoor entertaining. A separate utility room and cloakroom WC provide practical convenience.

Enhancing comfort and efficiency, the property benefits from oil fired central heating and double glazed windows throughout, ensuring warmth and tranquillity year-round. Outside, a large P-shaped driveway provides ample offroad parking, while the enclosed rear garden is a haven of serenity, featuring decorative plant borders and versatile workshop space.