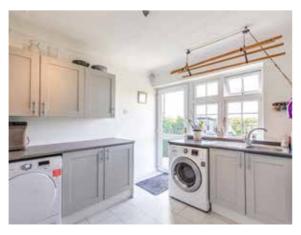

Upon entering, you are greeted by an impressive entrance hall that sets the tone for the rest of the home. The bright and airy triple aspect sitting room features a charming log-burner, creating a cosy yet elegant atmosphere. The open-plan kitchen/dining area is adorned with double doors that seamlessly connect to the rear garden, perfect for indoor-outdoor entertaining. A separate utility room and cloakroom WC provide practical convenience.