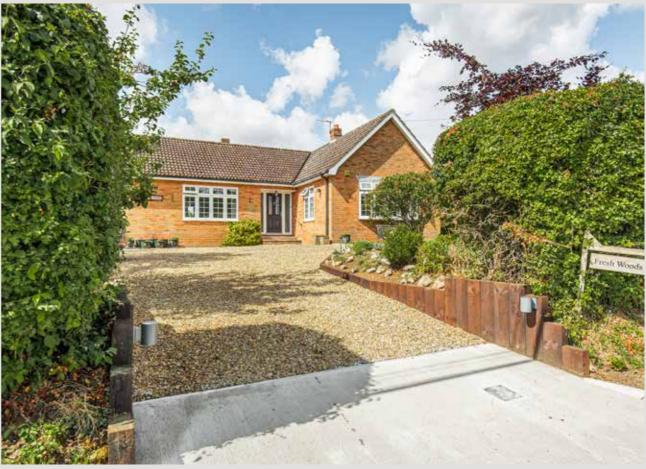

## Fresh Woods

Dereham Road, Garvestone, Norfolk NR9 4AD

Detached Bungalow

Rural Village Location

Internal Accommodation Stretching to Over 1,400 Sq. Ft.

Three Double Bedrooms

Two En-Suite Shower Rooms, Family Bathroom and Separate WC

Enhancing comfort and efficiency, the property benefits from oil fired central heating and double glazed windows throughout, ensuring warmth and tranquillity year-round. Outside, a large P-shaped driveway provides ample offroad parking, while the enclosed rear garden is a haven of serenity, featuring decorative plant borders and versatile workshop space.