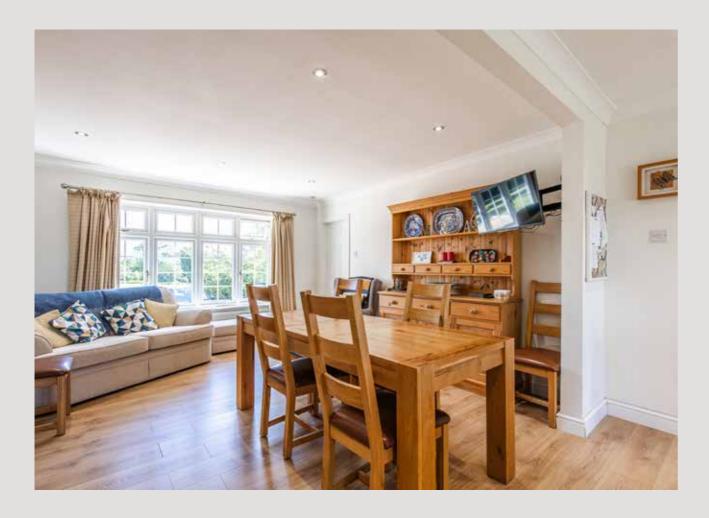

Upon entering, you are greeted by an impressive entrance hall that sets the tone for the rest of the home. The bright and airy triple aspect sitting room features a charming log-burner, creating a cosy yet elegant atmosphere. The open-plan kitchen/dining area is adorned with double doors that seamlessly connect to the rear garden, perfect for indoor-outdoor entertaining. A separate utility room and cloakroom WC provide practical convenience.