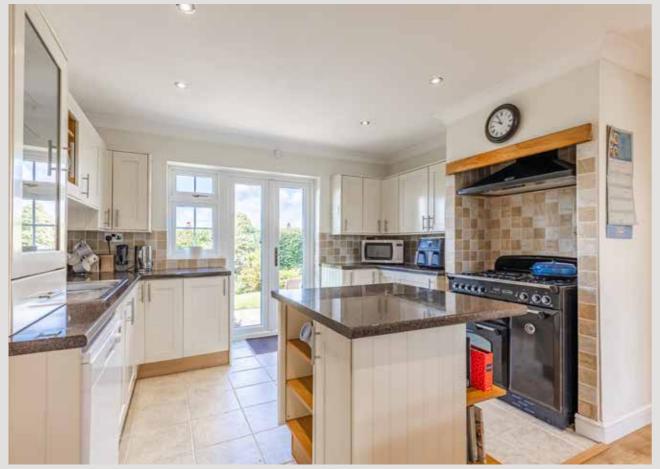

Upon entering, you are greeted by an impressive entrance hall that sets the tone for the rest of the home. The bright and airy triple aspect sitting room features a charming log-burner, creating a cosy yet elegant atmosphere. The open-plan kitchen/dining area is adorned with double doors that seamlessly connect to the rear garden, perfect for indoor-outdoor entertaining. A separate utility room and cloakroom WC provide practical convenience.