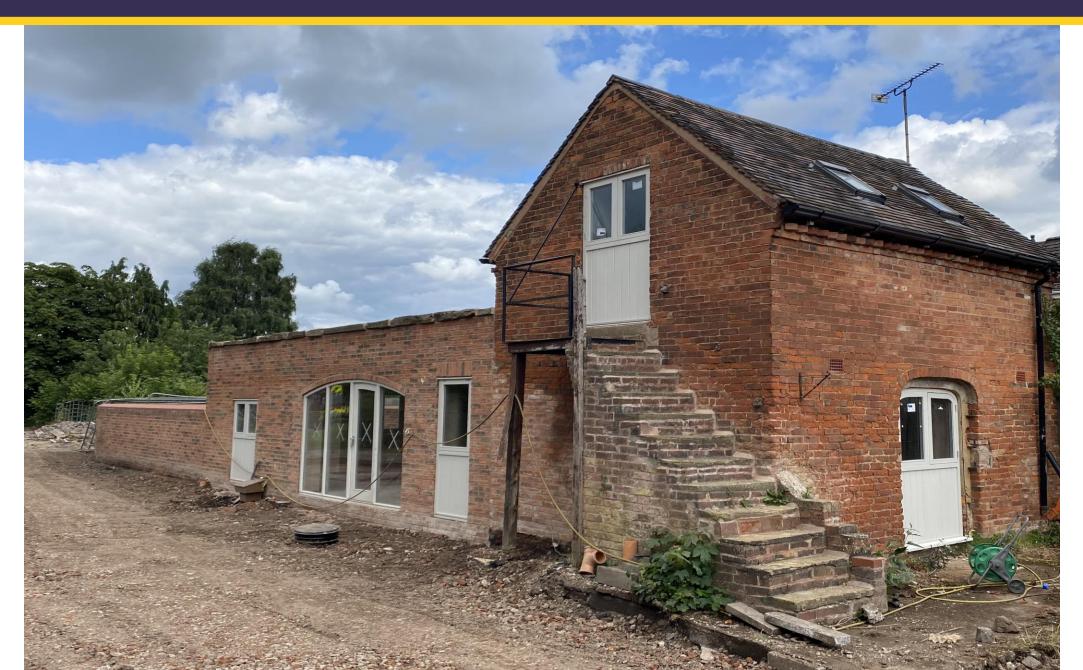

Brookhouse Barn offers a superb blend of character home with the benefits of a brand new interior in the centre of this pretty village location. The barn enjoys a lovely secluded position to the rear of the development, a peaceful spot but with all the benefits of being in walking distance to the local shops, pubs and primary school.

The barn is detached with an impressive landscaped walled rear garden with a paved terrace ideal for outdoor entertaining with a path and lawns either side. This light filled accommodation has a large coach house style window that opens into the open plan living room. The superb fitted kitchen/diner has French doors opening out to the walled gardens and is well appointed with a range of base and eye level units and integrated appliances including, oven, hob, extractor, fridge, freezer, dishwasher and washing machine, making this a home you can move straight into and enjoy. There is an inner hall which leads through to a new bathroom and onto a ground floor double bedroom. Stairs from the hall lead to a lovely bedroom with revealed beams adding to the character feel. As a part of the development there will be a beautiful communal garden, cycle storage and access to a vegetable plot. There are two parking spaces at the rear of the walled garden.

Brookhouse Barn is currently being fitted out and taking shape. To view this amazing home please contact the office on 01283 512244 to book an appointment and for updates on the builds progress. The development will also feature 7 beautiful character apartments and three mews homes, for more information please call.