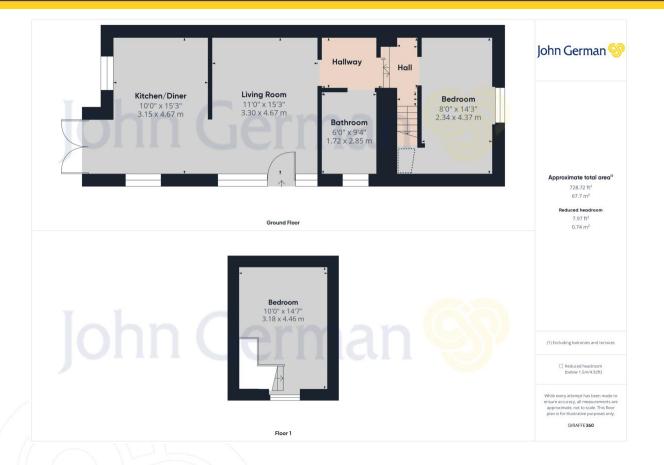

The barn is detached with an impressive landscaped walled rear garden with a paved terrace ideal for outdoor entertaining with a path and lawns either side. This light filled accommodation has a large coach house style window that opens into the open plan living room. The superb fitted kitchen/diner has French doors opening out to the walled gardens and is well appointed with a range of base and eye level units and integrated appliances including, oven, hob, extractor, fridge, freezer, dishwasher and washing machine, making this a home you can move straight into and enjoy. There is an inner hall which leads through to a new bathroom and onto a ground floor double bedroom. Stairs from the hall lead to a lovely bedroom with revealed beams adding to the character feel. As a part of the development there will be a beautiful communal garden, cycle storage and access to a vegetable plot. There are two parking spaces at the rear of the walled garden.