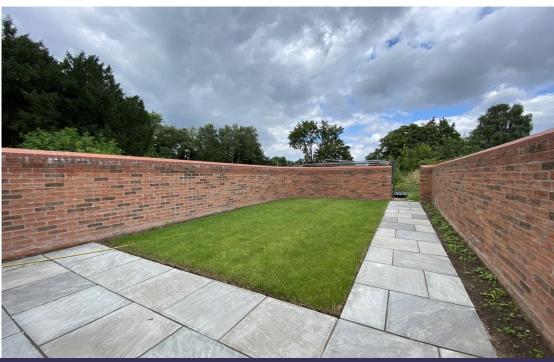

The barn is detached with an impressive landscaped walled rear garden with a paved terrace ideal for outdoor entertaining with a path and lawns either side. This light filled accommodation has a large coach house style window that opens into the open plan living room. The superb fitted kitchen/diner has French doors opening out to the walled gardens and is well appointed with a range of base and eye level units and integrated appliances including, oven, hob, extractor, fridge, freezer, dishwasher and washing machine, making this a home you can move straight into and enjoy. There is an inner hall which leads through to a new bathroom and onto a ground floor double bedroom. Stairs from the hall lead to a lovely bedroom with revealed beams adding to the character feel. As a part of the development there will be a beautiful communal garden, cycle storage and access to a vegetable plot. There are two parking spaces at the rear of the walled garden.