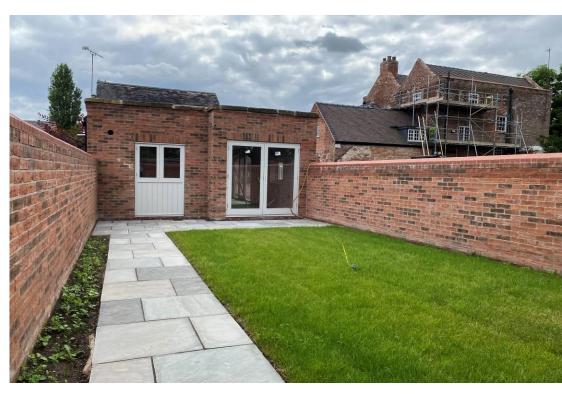

The barn is detached with an impressive landscaped walled rear garden with a paved terrace ideal for outdoor entertaining with a path and lawns either side. This light filled accommodation has a large coach house style window that opens into the open plan living room. The superb fitted kitchen/diner has French doors opening out to the walled gardens and is well appointed with a range of base and eye level units and integrated appliances including, oven, hob, extractor, fridge, freezer, dishwasher and washing machine, making this a home you can move straight into and enjoy. There is an inner hall which leads through to a new bathroom and onto a ground floor double bedroom. Stairs from the hall lead to a lovely bedroom with revealed beams adding to the character feel. As a part of the development there will be a beautiful communal garden, cycle storage and access to a vegetable plot. There are two parking spaces at the rear of the walled garden.