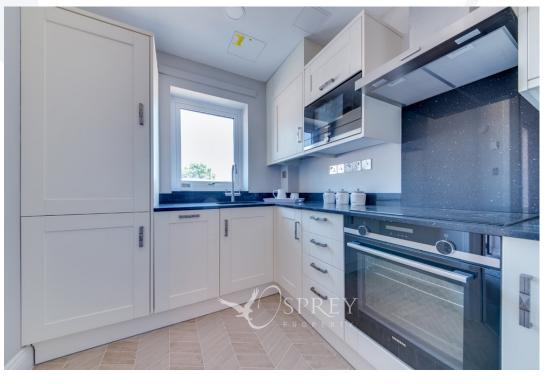

Available are a selection of one-bedroom apartments. Fitted with high-quality fittings throughout including Siemens appliances, dishwasher, fridge/freezer, fan oven, induction hob, microwave, and cooker hood. Silestone worktops compliment the shaker style units, with stainless steel sink, lever tap and Howdens Lamona boiling tap. There is underfloor heating to all areas, the bathrooms and en-suites have ceramic tiles and there are carpets to living area and bedroom. For those who wish to have a little support at times, the \*Tungsten Lifeline Vi system has been installed into all apartments - ready to be activated when you feel the need.