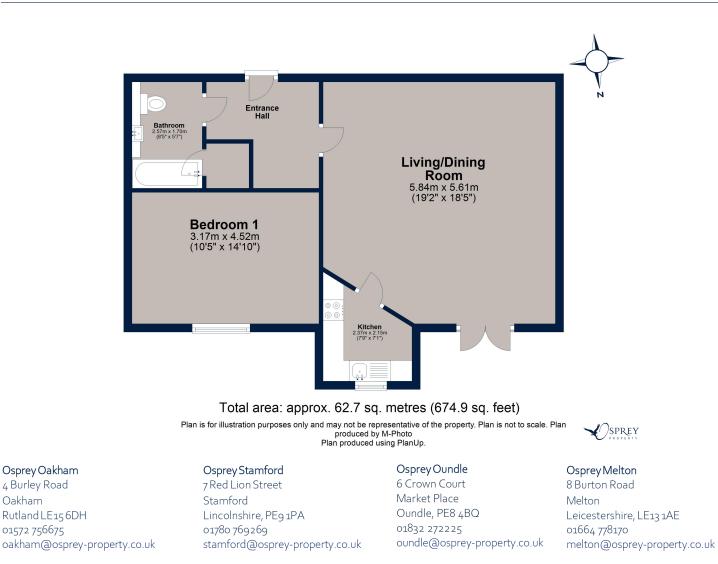

Wigmore Place, Stamford Prices from: £195,000

WIGMORE PLACE Welcome to Wigmore Place, situated on the edge of the historic Market Town of Stamford, Lincolnshire and within minutes' walk to two well-known Supermarkets. The centre of Stamford is renowned for its Friday market and individual boutique shops. A good bus service on your doorstep along with the train station only a short taxi ride away. Local U<sub>3</sub>A club and Lunch clubs plus much much more - all available to join in Stamford.

Wigmore Place is a collection of contemporary one and two bedroom over 55's apartments situated over three floors all with both lift and stair access for independent living in mind. Countryside views to the rear aspect along with a south facing communal garden and allocated parking space to all apartments is included as well as an Intercom entry system for all apartments for added security and peace of mind.

Available are a selection of one-bedroom apartments. Fitted with high-quality fittings throughout including Siemens appliances, dishwasher, fridge/freezer, fan oven, induction hob, microwave, and cooker hood. Silestone worktops compliment the shaker style units, with stainless steel sink, lever tap and Howdens Lamona boiling tap. There is underfloor heating to all areas, the bathrooms and en-suites have ceramic tiles and there are carpets to living area and bedroom. For those who wish to have a little support at times, the \*Tungsten Lifeline Vi system has been installed into all apartments - ready to be activated when you feel the need.