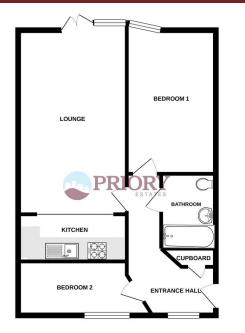

Accommodation

Lounge/Kitchen (5.88m x 3.47m) Bedroom One (4.57m x 2.86m) Bedroom Two (4.48m x 1.76m) Bathroom