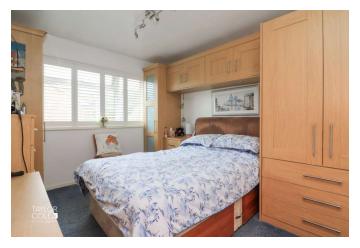

#### FIRST FLOOR

Upstairs, the property offers three fantastic bedrooms, each generously proportioned to accommodate a variety of furnishings and functions. The impressive family bathroom includes a sleek three-piece suite with a panelled bathtub, a corner shower enclosure, and a vanity sink unit. Next to the family bathroom, a separate cloakroom hosts a close-coupled WC.

BEDROOM ONE 11' 8" x 9' 10" (3.57m x 3.02m)

BEDROOM TWO 12' 7" x 8' 11" (3.86m x 2.74m)

BEDROOM THREE 9' 11" x 7' 10" (3.04m x 2.40m)

FAMILY BATHROOM 11' 6" x 6' 11" (3.52m x 2.13m)

SEPARATE WC 6' 0" x 2' 8" (1.83m x 0.83m)