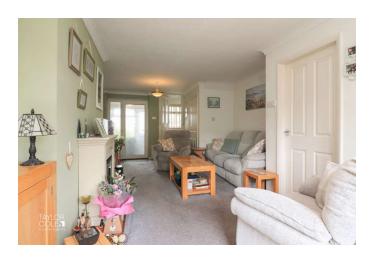

#### **GROUND FLOOR**

As you step inside, you are greeted by a welcoming entrance porch that leads into a spacious and inviting family lounge. This bright and pleasant space benefits from a dual aspect, centred around a feature fireplace, and is illuminated by floor-to-ceiling windows and doors that open out onto the rear garden.

FAMILY LOUNGE 21' 7" x 9' 10" (6.59m x 3.02m)

KITCHEN/DINER 15' 5" x 7' 10" (4.72m x 2.39m)