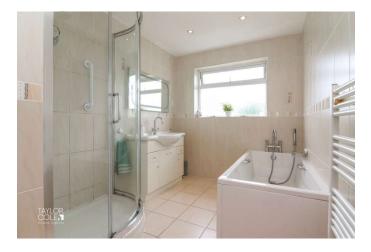

#### FIRST FLOOR

Upstairs, the property offers three fantastic bedrooms, each generously proportioned to accommodate a variety of furnishings and functions. The impressive family bathroom includes a sleek three-piece suite with a panelled bathtub, a corner shower enclosure, and a vanity sink unit. Next to the family bathroom, a separate cloakroom hosts a close-coupled WC.

BEDROOM ONE 11' 8" x 9' 10" (3.57m x 3.02m)

BEDROOM TWO 12' 7" x 8' 11" (3.86m x 2.74m)

BEDROOM THREE 9' 11" x 7' 10" (3.04m x 2.40m)

FAMILY BATHROOM 11' 6" x 6' 11" (3.52m x 2.13m)

SEPARATE WC 6' 0" x 2' 8" (1.83m x 0.83m)