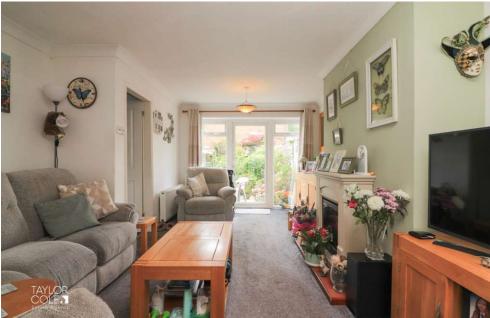

#### **GROUND FLOOR**

As you step inside, you are greeted by a welcoming entrance porch that leads into a spacious and inviting family lounge. This bright and pleasant space benefits from a dual aspect, centred around a feature fireplace, and is illuminated by floor-to-ceiling windows and doors that open out onto the rear garden.

FAMILY LOUNGE 21' 7" x 9' 10" (6.59m x 3.02m)

KITCHEN/DINER 15' 5" x 7' 10" (4.72m x 2.39m)