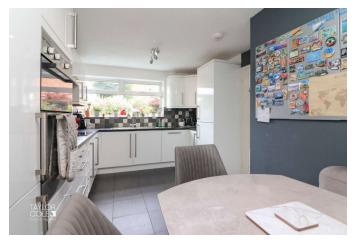

Adjacent to the lounge, the impressive kitchen/diner features a tasteful array of modern base units and drawers, with integrated appliances seamlessly incorporated. The ample dimensions of this area comfortably accommodate freestanding dining furnishings, making it perfect for family meals and entertaining guests.

FAMILY LOUNGE 21' 7" x 9' 10" (6.59m x 3.02m)

KITCHEN/DINER 15' 5" x 7' 10" (4.72m x 2.39m)