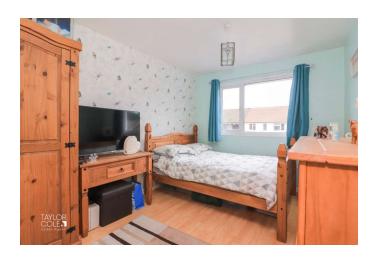

#### FIRST FLOOR

Upstairs, the property offers three fantastic bedrooms, each generously proportioned to accommodate a variety of furnishings and functions. The impressive family bathroom includes a sleek three-piece suite with a panelled bathtub, a corner shower enclosure, and a vanity sink unit. Next to the family bathroom, a separate cloakroom hosts a close-coupled WC.

BEDROOM ONE 11' 8" x 9' 10" (3.57m x 3.02m)

BEDROOM TWO 12' 7" x 8' 11" (3.86m x 2.74m)

BEDROOM THREE 9' 11" x 7' 10" (3.04m x 2.40m)

FAMILY BATHROOM 11' 6" x 6' 11" (3.52m x 2.13m)

SEPARATE WC 6' 0" x 2' 8" (1.83m x 0.83m)