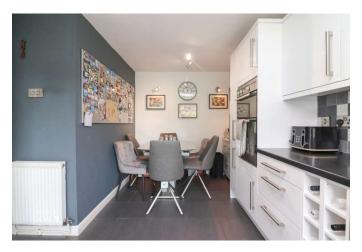

Adjacent to the lounge, the impressive kitchen/diner features a tasteful array of modern base units and drawers, with integrated appliances seamlessly incorporated. The ample dimensions of this area comfortably accommodate freestanding dining furnishings, making it perfect for family meals and entertaining guests.

FAMILY LOUNGE 21' 7" x 9' 10" (6.59m x 3.02m)

KITCHEN/DINER 15' 5" x 7' 10" (4.72m x 2.39m)