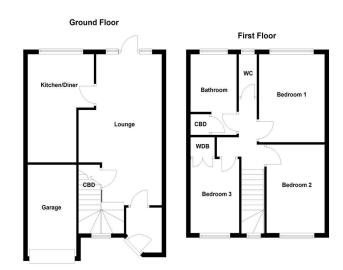

#### **GROUND FLOOR**

As you step inside, you are greeted by a welcoming entrance porch that leads into a spacious and inviting family lounge. This bright and pleasant space benefits from a dual aspect, centred around a feature fireplace, and is illuminated by floor-to-ceiling windows and doors that open out onto the rear garden.

Adjacent to the lounge, the impressive kitchen/diner features a tasteful array of modern base units and drawers, with integrated appliances seamlessly incorporated. The ample dimensions of this area comfortably accommodate freestanding dining furnishings, making it perfect for family meals and entertaining guests.

FAMILY LOUNGE 21' 7" x 9' 10" (6.59m x 3.02m)

KITCHEN/DINER 15' 5" x 7' 10" (4.72m x 2.39m)

#### FIRST FLOOR

Upstairs, the property offers three fantastic bedrooms, each generously proportioned to accommodate a variety of furnishings and functions. The impressive family bathroom includes a sleek three-piece suite with a panelled bathtub, a corner shower enclosure, and a vanity sink unit. Next to the family bathroom, a separate cloakroom hosts a close-coupled WC.

BEDROOM ONE 11' 8" x 9' 10" (3.57m x 3.02m)

BEDROOM TWO 12' 7" x 8' 11" (3.86m x 2.74m)

BEDROOM THREE 9' 11" x 7' 10" (3.04m x 2.40m)

FAMILY BATHROOM 11' 6" x 6' 11" (3.52m x 2.13m)

SEPARATE WC 6' 0" x 2' 8" (1.83m x 0.83m)