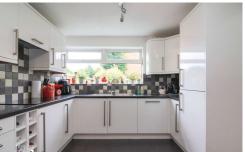

Adjacent to the lounge, the impressive kitchen/diner features a tasteful array of modern base units and drawers, with integrated appliances seamlessly incorporated. The ample dimensions of this area comfortably accommodate freestanding dining furnishings, making it perfect for family meals and entertaining guests.

FAMILY LOUNGE 21' 7" x 9' 10" (6.59m x 3.02m)

KITCHEN/DINER 15' 5" x 7' 10" (4.72m x 2.39m)