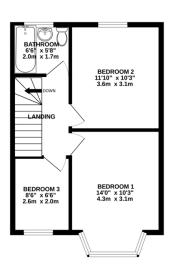

Score Energy rating 92+ A 81-91 B 84 B 84 B 87 B 89-80 C 67 D 89-54 E 81-38 F

GROUND FLOOR 566 sq.ft. (52.6 sq.m.) approx.

1ST FLOOR 405 sq.ft. (37.6 sq.m.) approx.

- Extended Terraced House
- Three Bedrooms

1-20

- Two Bathrooms
- Off Street Parking
- Rear Garden
- Double Glazing
- Gas Central Heating

TOTAL FLOOR AREA: 971 sq.ft. (90.2 sq.m.) approx.

White every attempt has been made to ensure the accuracy of the floorpism contained here, measurement of doors, without contained the first them are approximate and on engagements in state of the same and one of the same and one same and one same and the same and by any prospective purchasise. The records system and applicance shown here not be these and for guarantee.