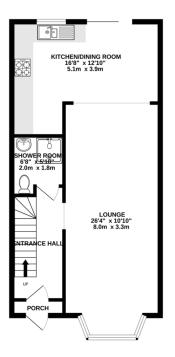

Score Energy rating 92+ A 81-91 B 84 B 84 B 87 B 89-80 C 67 D 89-54 E 81-38 F

GROUND FLOOR 566 sq.ft. (52.6 sq.m.) approx.

1ST FLOOR 405 sq.ft. (37.6 sq.m.) approx.

- Extended Terraced House
- Three Bedrooms

1-20

- Two Bathrooms
- Off Street Parking
- Rear Garden
- Double Glazing
- Gas Central Heating

TOTAL FLOOR AREA: 971 sq.ft. (90.2 sq.m.) approx.

White every attempt has been made to ensure the accuracy of the floorpism contained here, measurement of doors, without contained the first them are approximate and on engagements in state of the same and one of the same and one same and one same and the same and by any prospective purchasise. The records system and applicance shown here not be these and for guarantee.