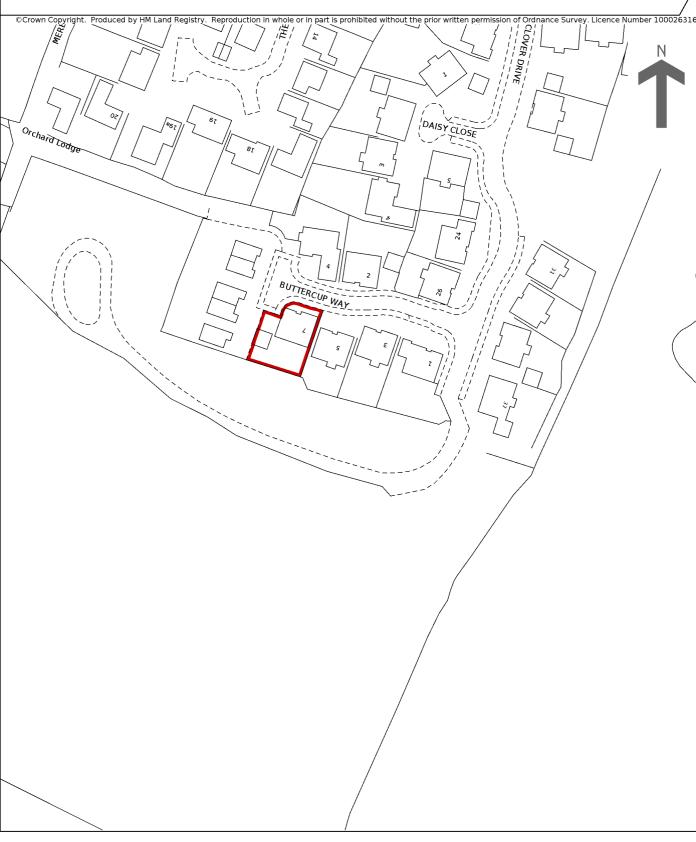

## HM Land Registry Current title plan

Title number **CH500161**Ordnance Survey map reference **SJ6876NE**Scale **1:1250**Administrative area **Cheshire East** 

This is a print of the view of the title plan obtained from HM Land Registry showing the state of the title plan on 04 October 2022 at 12:24:19. This title plan shows the general position, not the exact line, of the boundaries. It may be subject to distortions in scale. Measurements scaled from this plan may not match measurements between the same points on the ground.