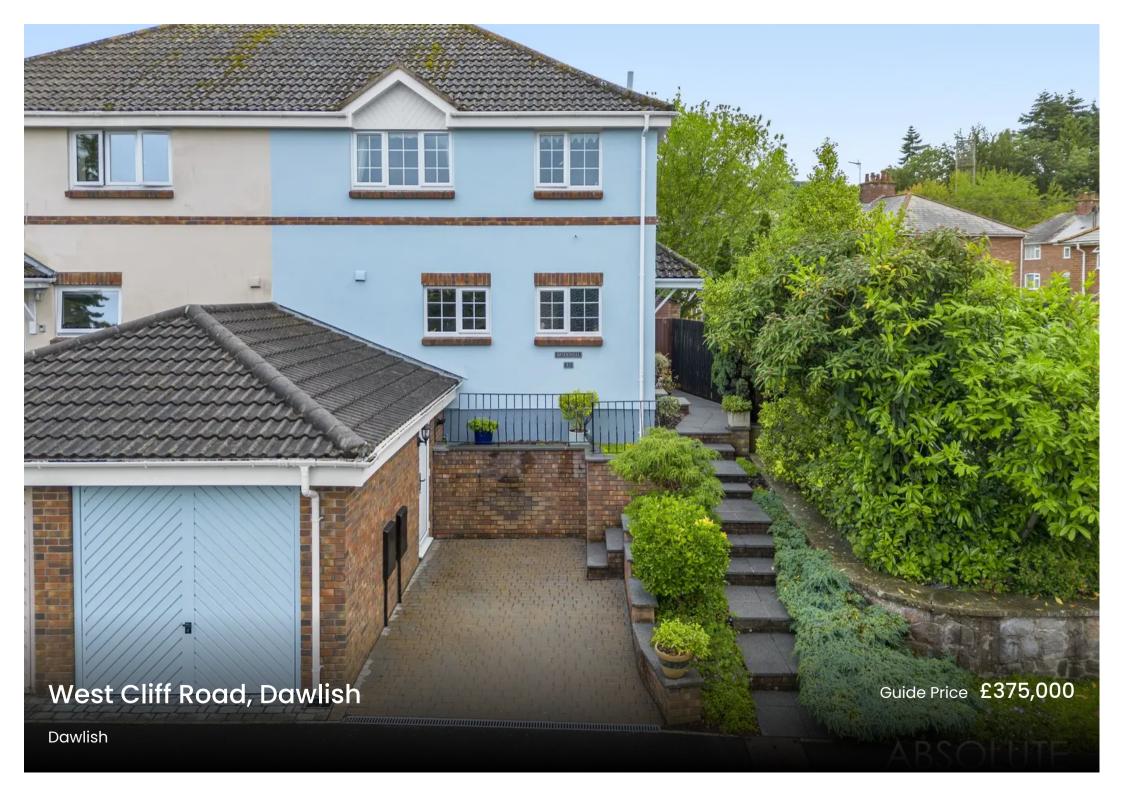

## **West Cliff Road**

Dawlish,

Charming 3-bed semi-detached house in sought-after area, with enclosed garden, driveway, garage and convenient location near amenities, schools, and transport. Ideal family home with warm, inviting interior and ample storage. Garden designed for low maintenance and outdoor enjoyment.

## **West Cliff Road**

Dawlish,

The property is located in a quiet residential area and offers excellent access to the Dawlish town centre, beach and nearby town of Teignmouth. Within walking distance to local amenities including Dawlish doctors surgery and local primary schools. Close to bus links and main roads giving access onto the A380 to the cathedral city of Exeter.