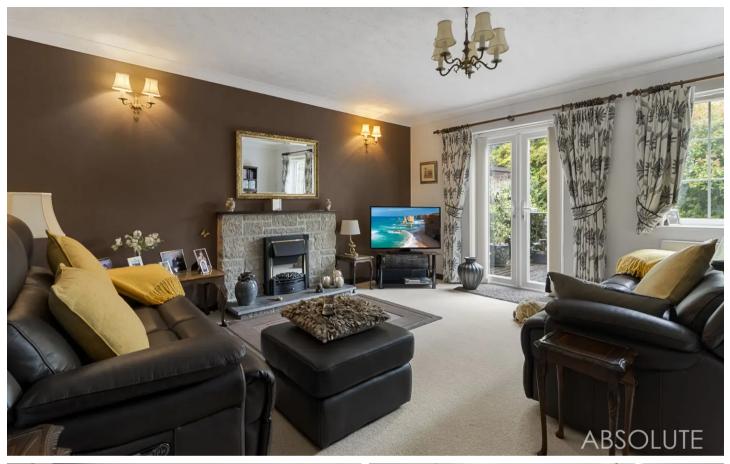

Council Tax band: D

Tenure: Freehold

EPC Energy Efficiency Rating: C

EPC Environmental Impact Rating: C

- Well presented three bedroom semi-detached home
- Welcoming entrance hallway & downstairs WC
- Fitted kitchen/breakfast room
- Good size living room with access into the garden
- Built-in cupboards throughout the property
- Driveway parking & garage with power
- Gas central heating & recently installed uPVC double glazing
- Bus service & local amenities within walking distance
- Rear enclosed garden