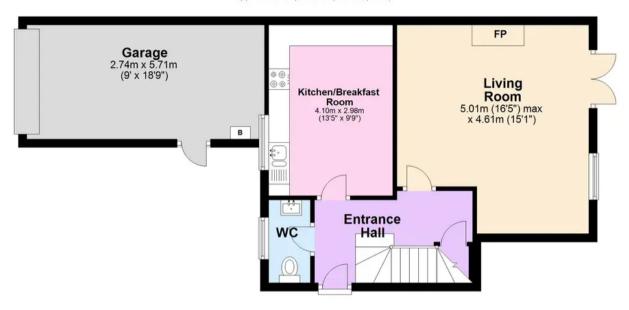

cupboards throughout the property
- Driveway parking & garage with power
- Gas central heating & recently installed uPVC double glazing
- Bus service & local amenities within walking distance
- Rear enclosed garden

## **West Cliff Road**

Dawlish,

The property is located in a quiet residential area and offers excellent access to the Dawlish town centre, beach and nearby town of Teignmouth. Within walking distance to local amenities including Dawlish doctors surgery and local primary schools. Close to bus links and main roads giving access onto the A380 to the cathedral city of Exeter.



Absolute Sales & Lettings, 27 Hyde Road - TQ4 5BP 01803 890110

paignton@movewithabsolute.co.uk

http://www.movewithabsolute.co.uk







## **Ground Floor**

Approx. 60.2 sq. metres (648.4 sq. feet)





## **First Floor**

Approx. 44.8 sq. metres (482.7 sq. feet)