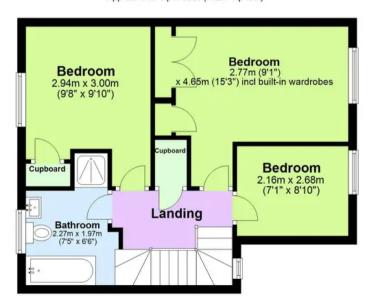

th power
- Gas central heating & recently installed uPVC double glazing
- Bus service & local amenities within walking distance
- Rear enclosed garden

## **West Cliff Road**

Dawlish,

The property is located in a quiet residential area and offers excellent access to the Dawlish town centre, beach and nearby town of Teignmouth. Within walking distance to local amenities including Dawlish doctors surgery and local primary schools. Close to bus links and main roads giving access onto the A380 to the cathedral city of Exeter.



Absolute Sales & Lettings, 27 Hyde Road - TQ4 5BP 01803 890110

paignton@movewithabsolute.co.uk

http://www.movewithabsolute.co.uk







## **Ground Floor**

Approx. 60.2 sq. metres (648.4 sq. feet)





## **First Floor**

Approx. 44.8 sq. metres (482.7 sq. feet)