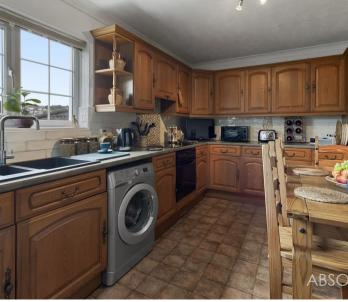

Council Tax band: D

Tenure: Freehold

EPC Energy Efficiency Rating: C

EPC Environmental Impact Rating: C

- Well presented three bedroom semi-detached home
- Welcoming entrance hallway & downstairs WC
- Fitted kitchen/breakfast room
- Good size living room with access into the garden
- Built-in cupboards throughout the property
- Driveway parking & garage with power
- Gas central heating & recently installed uPVC double glazing
- Bus service & local amenities within walking distance
- Rear enclosed garden