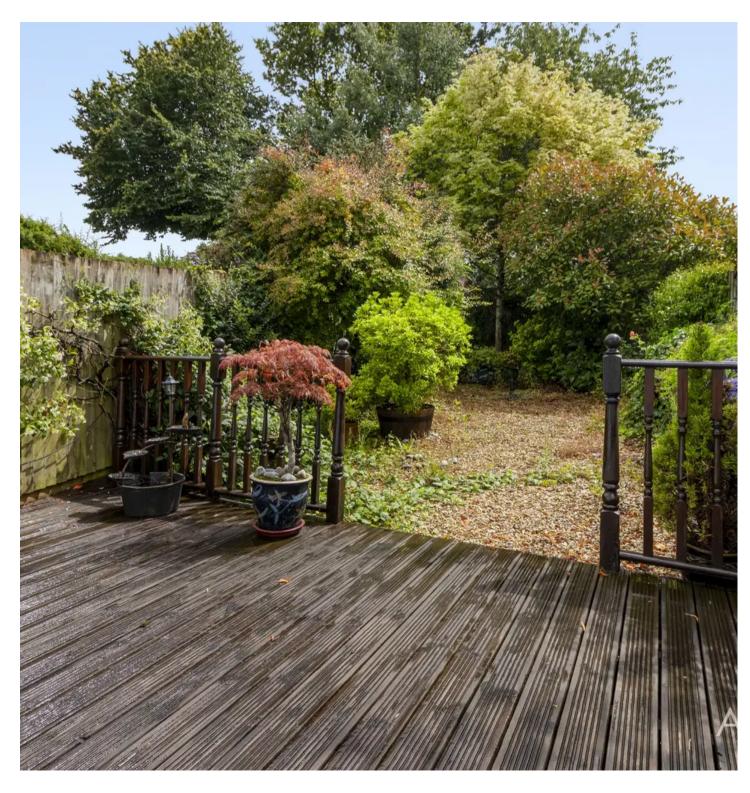

## **West Cliff Road**

Dawlish,

Charming 3-bed semi-detached house in sought-after area, with enclosed garden, driveway, garage and convenient location near amenities, schools, and transport. Ideal family home with warm, inviting interior and ample storage. Garden designed for low maintenance and outdoor enjoyment.

Council Tax band: D

Tenure: Freehold

EPC Energy Efficiency Rating: C

EPC Environmental Impact Rating: C

- Well presented three bedroom semi-detached home
- Welcoming entrance hallway & downstairs WC
- Fitted kitchen/breakfast room
- Good size living room with access into the garden
- Built-in cupboards throughout the property
- Driveway parking & garage with power
- Gas central heating & recently installed uPVC double glazing
- Bus service & local amenities within walking distance
- Rear enclosed garden