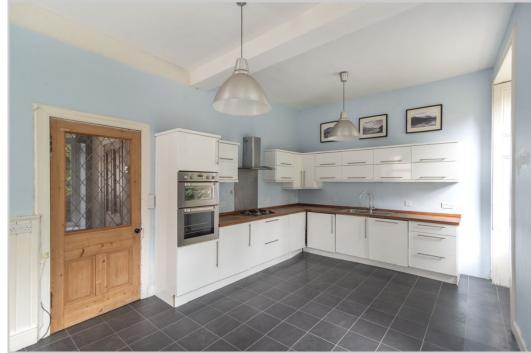

Set over two floors the layout comprises on the ground floor; ENTRANCE VESTIBULE, HALL with storage & attractive wooden staircase to upper floor, large LOUNGE with double doors to STUDY/DINING ROOM. A sizeable fully fitted DINING KITCHEN lies to the rear & has a wood-burning stove & doors to the rear garden & private side entrance with access to a W.C. & side door to garden. A large upper landing with walk-in storage cupboard provides access to the FAMILY BATHROOM & FOUR DOUBLE BEDROOMS, the master being particularly generous in size. Three of the bedrooms have a feature fireplace, the two located at the front have a wash hand basins.