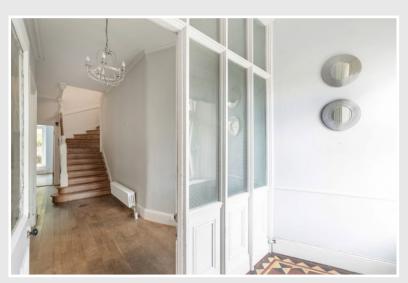

Set over two floors the layout comprises on the ground floor; ENTRANCE VESTIBULE, HALL with storage & attractive wooden staircase to upper floor, large LOUNGE with double doors to STUDY/DINING ROOM. A sizeable fully fitted DINING KITCHEN lies to the rear & has a wood-burning stove & doors to the rear garden & private side entrance with access to a W.C. & side door to garden. A large upper landing with walk-in storage cupboard provides access to the FAMILY BATHROOM & FOUR DOUBLE BEDROOMS, the master being particularly generous in size. Three of the bedrooms have a feature fireplace, the two located at the front have a wash hand basins.