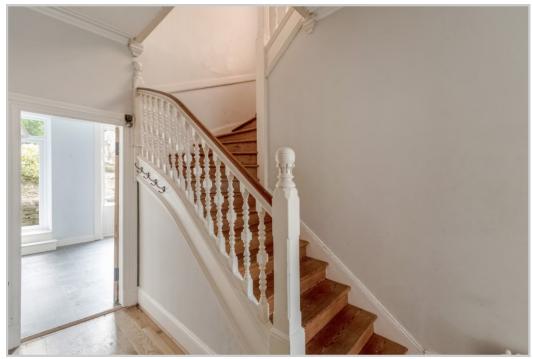

Set over two floors the layout comprises on the ground floor; ENTRANCE VESTIBULE, HALL with storage & attractive wooden staircase to upper floor, large LOUNGE with double doors to STUDY/DINING ROOM. A sizeable fully fitted DINING KITCHEN lies to the rear & has a wood-burning stove & doors to the rear garden & private side entrance with access to a W.C. & side door to garden. A large upper landing with walk-in storage cupboard provides access to the FAMILY BATHROOM & FOUR DOUBLE BEDROOMS, the master being particularly generous in size. Three of the bedrooms have a feature fireplace, the two located at the front have a wash hand basins.