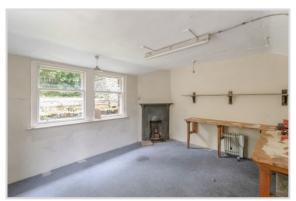

The garden rises to the rear with planted beds, a central patio area with an attractive stone retaining wall border & area of lawn. There are two timber stores & a larger brick built studio with power, lighting and corner fire place.