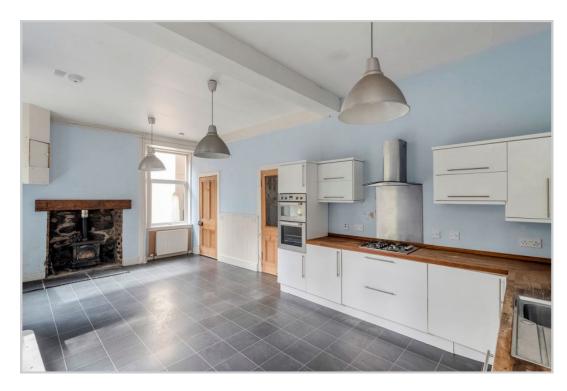

Set over two floors the layout comprises on the ground floor; ENTRANCE VESTIBULE, HALL with storage & attractive wooden staircase to upper floor, large LOUNGE with double doors to STUDY/DINING ROOM. A sizeable fully fitted DINING KITCHEN lies to the rear & has a wood-burning stove & doors to the rear garden & private side entrance with access to a W.C. & side door to garden. A large upper landing with walk-in storage cupboard provides access to the FAMILY BATHROOM & FOUR DOUBLE BEDROOMS, the master being particularly generous in size. Three of the bedrooms have a feature fireplace, the two located at the front have a wash hand basins.