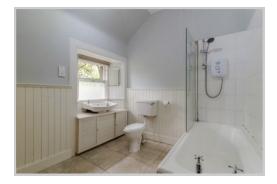

Set over two floors the layout comprises on the ground floor; ENTRANCE VESTIBULE, HALL with storage & attractive wooden staircase to upper floor, large LOUNGE with double doors to STUDY/DINING ROOM. A sizeable fully fitted DINING KITCHEN lies to the rear & has a wood-burning stove & doors to the rear garden & private side entrance with access to a W.C. & side door to garden. A large upper landing with walk-in storage cupboard provides access to the FAMILY BATHROOM & FOUR DOUBLE BEDROOMS, the master being particularly generous in size. Three of the bedrooms have a feature fireplace, the two located at the front have a wash hand basins.