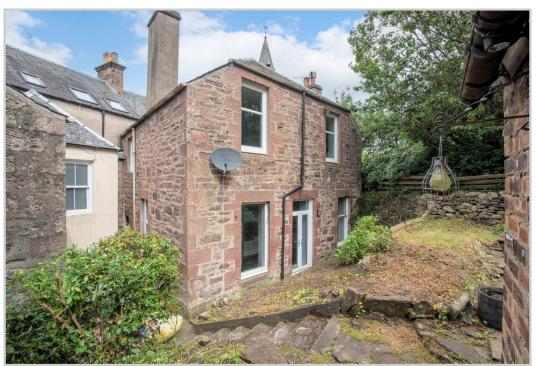

## DALKNOCK, COLDWELLS ROAD, CRIEFF, PH7 4BB

Irving Geddes are delighted to bring to the market this charming, substantial end terrace period property enjoying a central location in the ever popular market town of Crieff. Located within easy walking distance of amenities, the property boasts period features, spacious and flexible accommodation, manageable private garden and external workshop/stores.

Set over two floors the layout comprises on the ground floor; ENTRANCE VESTIBULE, HALL with storage & attractive wooden staircase to upper floor, large LOUNGE with double doors to STUDY/DINING ROOM. A sizeable fully fitted DINING KITCHEN lies to the rear & has a wood-burning stove & doors to the rear garden & private side entrance with access to a W.C. & side door to garden. A large upper landing with walk-in storage cupboard provides access to the FAMILY BATHROOM & FOUR DOUBLE BEDROOMS, the master being particularly generous in size. Three of the bedrooms have a feature fireplace, the two located at the front have a wash hand basins.