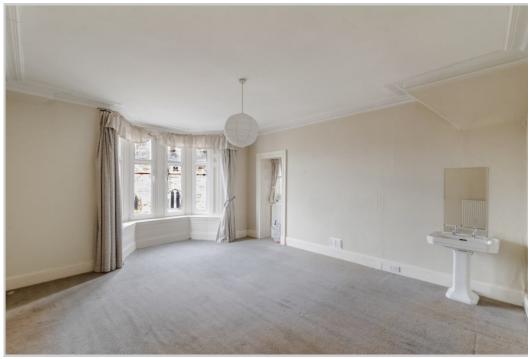

Set over two floors the layout comprises on the ground floor; ENTRANCE VESTIBULE, HALL with storage & attractive wooden staircase to upper floor, large LOUNGE with double doors to STUDY/DINING ROOM. A sizeable fully fitted DINING KITCHEN lies to the rear & has a wood-burning stove & doors to the rear garden & private side entrance with access to a W.C. & side door to garden. A large upper landing with walk-in storage cupboard provides access to the FAMILY BATHROOM & FOUR DOUBLE BEDROOMS, the master being particularly generous in size. Three of the bedrooms have a feature fireplace, the two located at the front have a wash hand basins.