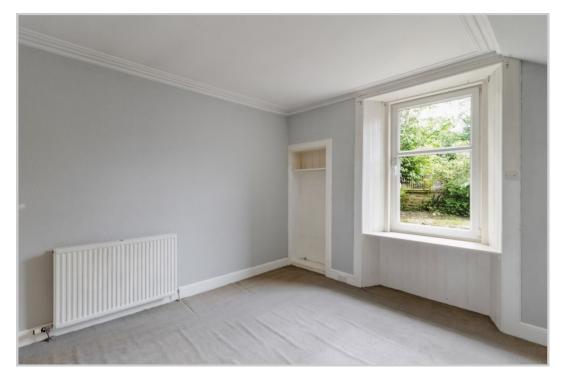

Set over two floors the layout comprises on the ground floor; ENTRANCE VESTIBULE, HALL with storage & attractive wooden staircase to upper floor, large LOUNGE with double doors to STUDY/DINING ROOM. A sizeable fully fitted DINING KITCHEN lies to the rear & has a wood-burning stove & doors to the rear garden & private side entrance with access to a W.C. & side door to garden. A large upper landing with walk-in storage cupboard provides access to the FAMILY BATHROOM & FOUR DOUBLE BEDROOMS, the master being particularly generous in size. Three of the bedrooms have a feature fireplace, the two located at the front have a wash hand basins.