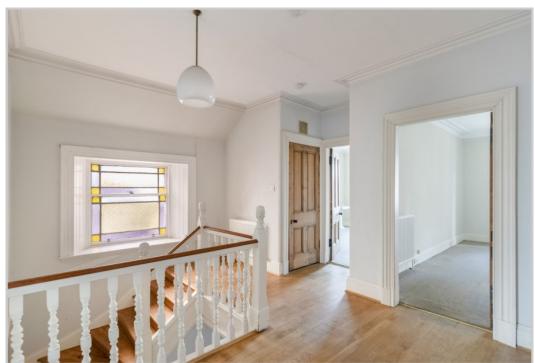

Set over two floors the layout comprises on the ground floor; ENTRANCE VESTIBULE, HALL with storage & attractive wooden staircase to upper floor, large LOUNGE with double doors to STUDY/DINING ROOM. A sizeable fully fitted DINING KITCHEN lies to the rear & has a wood-burning stove & doors to the rear garden & private side entrance with access to a W.C. & side door to garden. A large upper landing with walk-in storage cupboard provides access to the FAMILY BATHROOM & FOUR DOUBLE BEDROOMS, the master being particularly generous in size. Three of the bedrooms have a feature fireplace, the two located at the front have a wash hand basins.