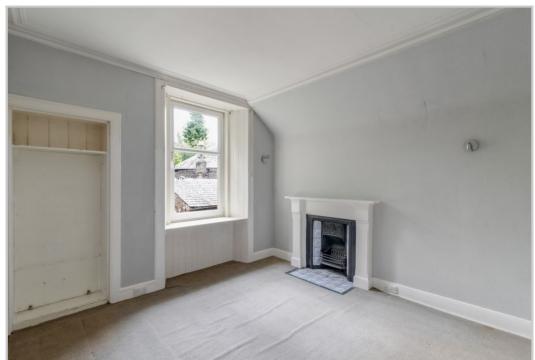

Set over two floors the layout comprises on the ground floor; ENTRANCE VESTIBULE, HALL with storage & attractive wooden staircase to upper floor, large LOUNGE with double doors to STUDY/DINING ROOM. A sizeable fully fitted DINING KITCHEN lies to the rear & has a wood-burning stove & doors to the rear garden & private side entrance with access to a W.C. & side door to garden. A large upper landing with walk-in storage cupboard provides access to the FAMILY BATHROOM & FOUR DOUBLE BEDROOMS, the master being particularly generous in size. Three of the bedrooms have a feature fireplace, the two located at the front have a wash hand basins.