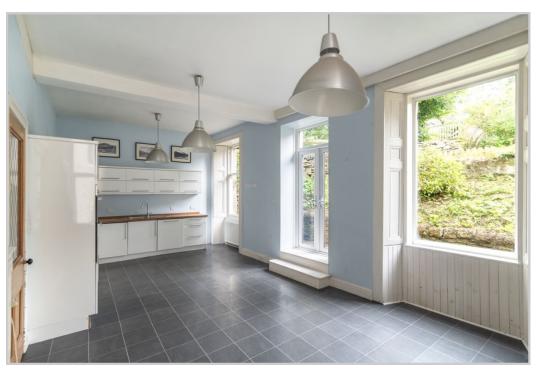

Set over two floors the layout comprises on the ground floor; ENTRANCE VESTIBULE, HALL with storage & attractive wooden staircase to upper floor, large LOUNGE with double doors to STUDY/DINING ROOM. A sizeable fully fitted DINING KITCHEN lies to the rear & has a wood-burning stove & doors to the rear garden & private side entrance with access to a W.C. & side door to garden. A large upper landing with walk-in storage cupboard provides access to the FAMILY BATHROOM & FOUR DOUBLE BEDROOMS, the master being particularly generous in size. Three of the bedrooms have a feature fireplace, the two located at the front have a wash hand basins.