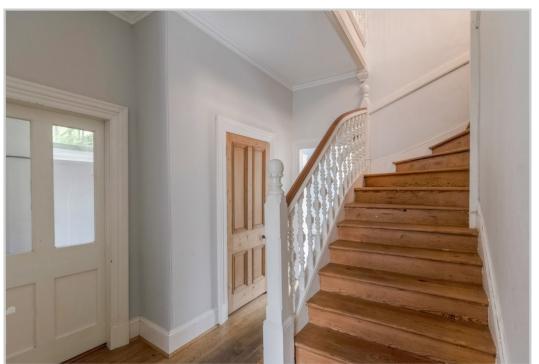

Set over two floors the layout comprises on the ground floor; ENTRANCE VESTIBULE, HALL with storage & attractive wooden staircase to upper floor, large LOUNGE with double doors to STUDY/DINING ROOM. A sizeable fully fitted DINING KITCHEN lies to the rear & has a wood-burning stove & doors to the rear garden & private side entrance with access to a W.C. & side door to garden. A large upper landing with walk-in storage cupboard provides access to the FAMILY BATHROOM & FOUR DOUBLE BEDROOMS, the master being particularly generous in size. Three of the bedrooms have a feature fireplace, the two located at the front have a wash hand basins.