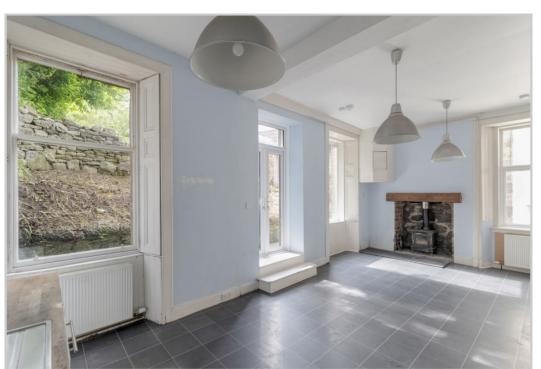

Set over two floors the layout comprises on the ground floor; ENTRANCE VESTIBULE, HALL with storage & attractive wooden staircase to upper floor, large LOUNGE with double doors to STUDY/DINING ROOM. A sizeable fully fitted DINING KITCHEN lies to the rear & has a wood-burning stove & doors to the rear garden & private side entrance with access to a W.C. & side door to garden. A large upper landing with walk-in storage cupboard provides access to the FAMILY BATHROOM & FOUR DOUBLE BEDROOMS, the master being particularly generous in size. Three of the bedrooms have a feature fireplace, the two located at the front have a wash hand basins.