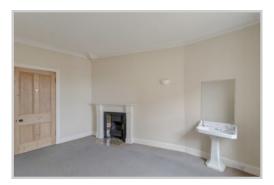

Set over two floors the layout comprises on the ground floor; ENTRANCE VESTIBULE, HALL with storage & attractive wooden staircase to upper floor, large LOUNGE with double doors to STUDY/DINING ROOM. A sizeable fully fitted DINING KITCHEN lies to the rear & has a wood-burning stove & doors to the rear garden & private side entrance with access to a W.C. & side door to garden. A large upper landing with walk-in storage cupboard provides access to the FAMILY BATHROOM & FOUR DOUBLE BEDROOMS, the master being particularly generous in size. Three of the bedrooms have a feature fireplace, the two located at the front have a wash hand basins.