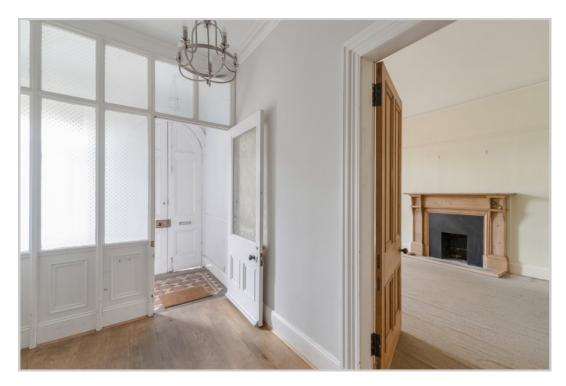

Set over two floors the layout comprises on the ground floor; ENTRANCE VESTIBULE, HALL with storage & attractive wooden staircase to upper floor, large LOUNGE with double doors to STUDY/DINING ROOM. A sizeable fully fitted DINING KITCHEN lies to the rear & has a wood-burning stove & doors to the rear garden & private side entrance with access to a W.C. & side door to garden. A large upper landing with walk-in storage cupboard provides access to the FAMILY BATHROOM & FOUR DOUBLE BEDROOMS, the master being particularly generous in size. Three of the bedrooms have a feature fireplace, the two located at the front have a wash hand basins.