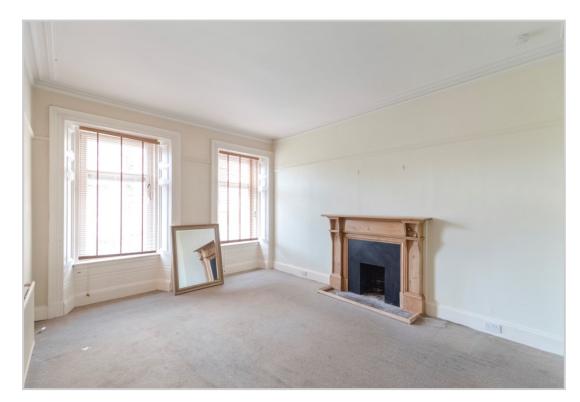

Set over two floors the layout comprises on the ground floor; ENTRANCE VESTIBULE, HALL with storage & attractive wooden staircase to upper floor, large LOUNGE with double doors to STUDY/DINING ROOM. A sizeable fully fitted DINING KITCHEN lies to the rear & has a wood-burning stove & doors to the rear garden & private side entrance with access to a W.C. & side door to garden. A large upper landing with walk-in storage cupboard provides access to the FAMILY BATHROOM & FOUR DOUBLE BEDROOMS, the master being particularly generous in size. Three of the bedrooms have a feature fireplace, the two located at the front have a wash hand basins.

A fine family home full of character, boasting a versatile & generously sized layout and central location. The property would benefit from a degree of up-grading, offering purchasers an opportunity to develop design ideas. Likely to have broad appeal & early viewing is advised.