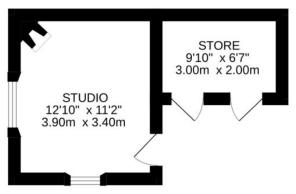

The garden rises to the rear with planted beds, a central patio area with an attractive stone retaining wall border & area of lawn. There are two timber stores & a larger brick built studio with power, lighting and corner fire place.