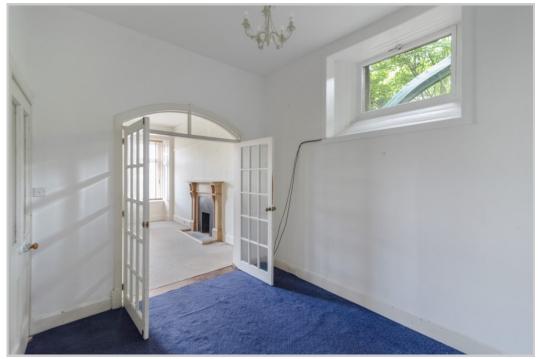

Set over two floors the layout comprises on the ground floor; ENTRANCE VESTIBULE, HALL with storage & attractive wooden staircase to upper floor, large LOUNGE with double doors to STUDY/DINING ROOM. A sizeable fully fitted DINING KITCHEN lies to the rear & has a wood-burning stove & doors to the rear garden & private side entrance with access to a W.C. & side door to garden. A large upper landing with walk-in storage cupboard provides access to the FAMILY BATHROOM & FOUR DOUBLE BEDROOMS, the master being particularly generous in size. Three of the bedrooms have a feature fireplace, the two located at the front have a wash hand basins.