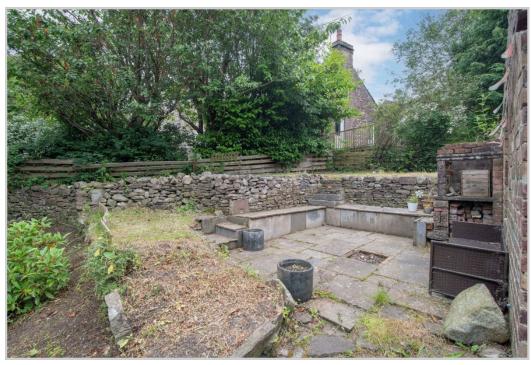

The garden rises to the rear with planted beds, a central patio area with an attractive stone retaining wall border & area of lawn. There are two timber stores & a larger brick built studio with power, lighting and corner fire place.