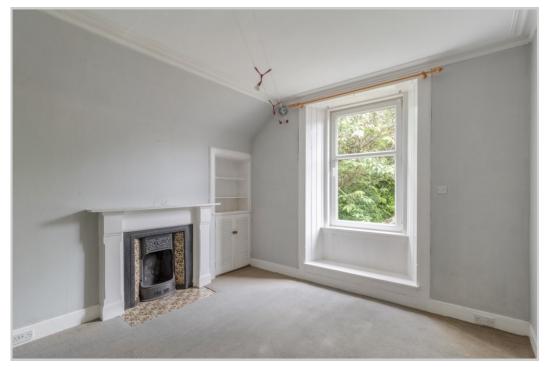

Set over two floors the layout comprises on the ground floor; ENTRANCE VESTIBULE, HALL with storage & attractive wooden staircase to upper floor, large LOUNGE with double doors to STUDY/DINING ROOM. A sizeable fully fitted DINING KITCHEN lies to the rear & has a wood-burning stove & doors to the rear garden & private side entrance with access to a W.C. & side door to garden. A large upper landing with walk-in storage cupboard provides access to the FAMILY BATHROOM & FOUR DOUBLE BEDROOMS, the master being particularly generous in size. Three of the bedrooms have a feature fireplace, the two located at the front have a wash hand basins.