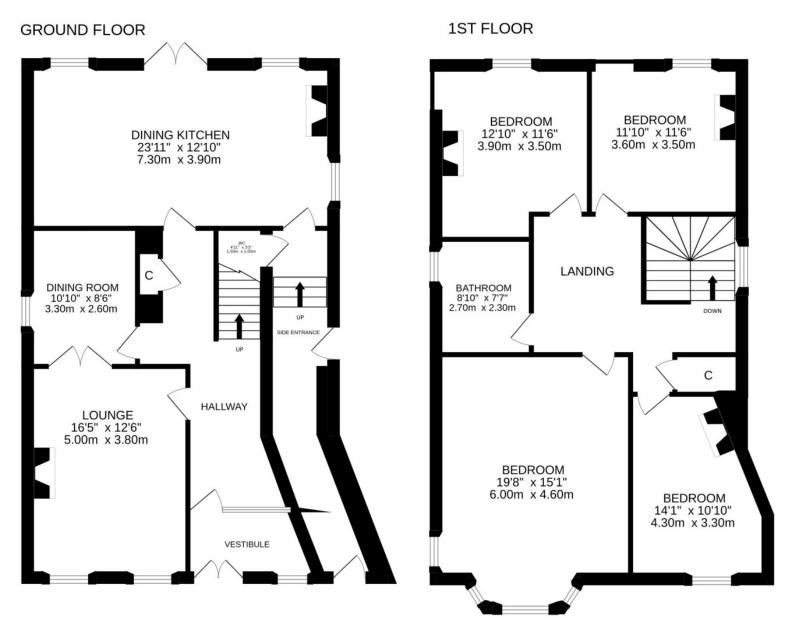

Set over two floors the layout comprises on the ground floor; ENTRANCE VESTIBULE, HALL with storage & attractive wooden staircase to upper floor, large LOUNGE with double doors to STUDY/DINING ROOM. A sizeable fully fitted DINING KITCHEN lies to the rear & has a wood-burning stove & doors to the rear garden & private side entrance with access to a W.C. & side door to garden. A large upper landing with walk-in storage cupboard provides access to the FAMILY BATHROOM & FOUR DOUBLE BEDROOMS, the master being particularly generous in size. Three of the bedrooms have a feature fireplace, the two located at the front have a wash hand basins.