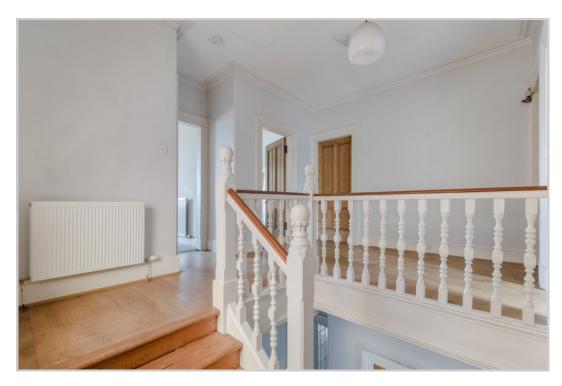

Set over two floors the layout comprises on the ground floor; ENTRANCE VESTIBULE, HALL with storage & attractive wooden staircase to upper floor, large LOUNGE with double doors to STUDY/DINING ROOM. A sizeable fully fitted DINING KITCHEN lies to the rear & has a wood-burning stove & doors to the rear garden & private side entrance with access to a W.C. & side door to garden. A large upper landing with walk-in storage cupboard provides access to the FAMILY BATHROOM & FOUR DOUBLE BEDROOMS, the master being particularly generous in size. Three of the bedrooms have a feature fireplace, the two located at the front have a wash hand basins.