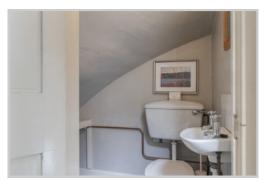

Set over two floors the layout comprises on the ground floor; ENTRANCE VESTIBULE, HALL with storage & attractive wooden staircase to upper floor, large LOUNGE with double doors to STUDY/DINING ROOM. A sizeable fully fitted DINING KITCHEN lies to the rear & has a wood-burning stove & doors to the rear garden & private side entrance with access to a W.C. & side door to garden. A large upper landing with walk-in storage cupboard provides access to the FAMILY BATHROOM & FOUR DOUBLE BEDROOMS, the master being particularly generous in size. Three of the bedrooms have a feature fireplace, the two located at the front have a wash hand basins.