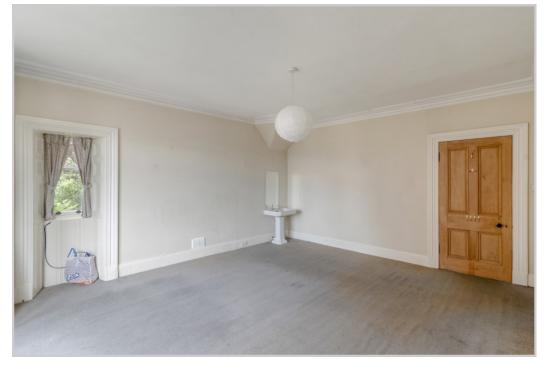

Set over two floors the layout comprises on the ground floor; ENTRANCE VESTIBULE, HALL with storage & attractive wooden staircase to upper floor, large LOUNGE with double doors to STUDY/DINING ROOM. A sizeable fully fitted DINING KITCHEN lies to the rear & has a wood-burning stove & doors to the rear garden & private side entrance with access to a W.C. & side door to garden. A large upper landing with walk-in storage cupboard provides access to the FAMILY BATHROOM & FOUR DOUBLE BEDROOMS, the master being particularly generous in size. Three of the bedrooms have a feature fireplace, the two located at the front have a wash hand basins.