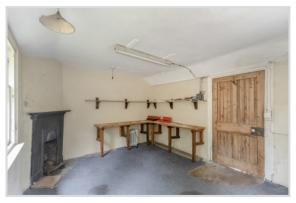

The garden rises to the rear with planted beds, a central patio area with an attractive stone retaining wall border & area of lawn. There are two timber stores & a larger brick built studio with power, lighting and corner fire place.