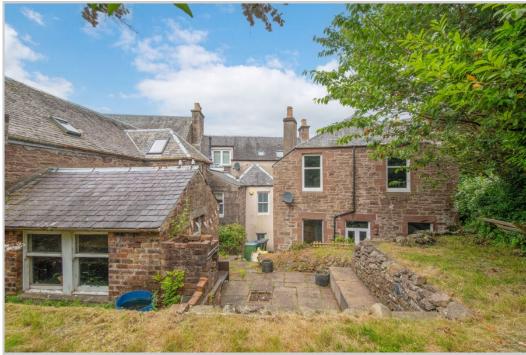

The garden rises to the rear with planted beds, a central patio area with an attractive stone retaining wall border & area of lawn. There are two timber stores & a larger brick built studio with power, lighting and corner fire place.