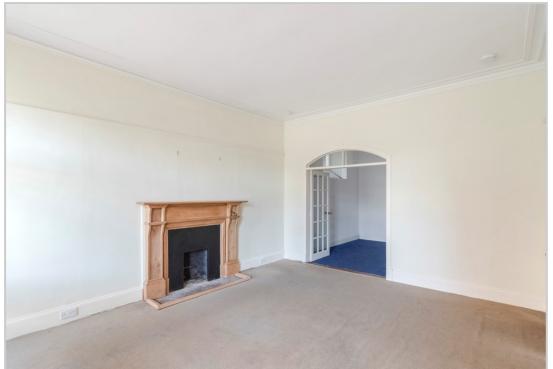

Set over two floors the layout comprises on the ground floor; ENTRANCE VESTIBULE, HALL with storage & attractive wooden staircase to upper floor, large LOUNGE with double doors to STUDY/DINING ROOM. A sizeable fully fitted DINING KITCHEN lies to the rear & has a wood-burning stove & doors to the rear garden & private side entrance with access to a W.C. & side door to garden. A large upper landing with walk-in storage cupboard provides access to the FAMILY BATHROOM & FOUR DOUBLE BEDROOMS, the master being particularly generous in size. Three of the bedrooms have a feature fireplace, the two located at the front have a wash hand basins.