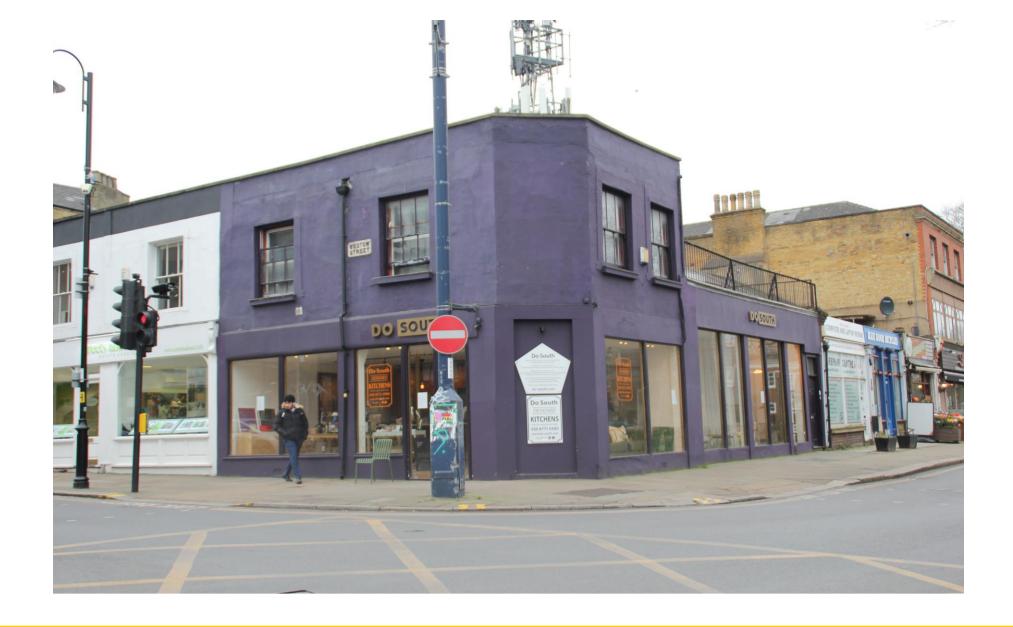

## 2-4 WESTOW STREET, LONDON SE19 3AH

A prominent and highly visible commercial unit with a return frontage on the most prominent corner of the Crystal Palace Triangle

# 2-4 WESTOW STREET, LONDON SE19 3AH £25,500 Per Annum Exclusive

LOCATION: - The property is situated on the corner of Westow Street and Central Hill. The property is exceptionally visible to passing traffic which arrives from three directions and pedestrian footflow is also good. Nearby multiples include Café Nero, Streets Ahead and Iceland but, Crystal Palace is dominated by quality independent traders. There are short term parking bays on Westow Street and Westow Hill which encourages quick stop trade to the locality. The Triangle is an extremely popular commercial centre servicing a densely populated residential catchment.

**<u>DESCRIPTION</u>**: - The property comprises a highly visible corner position commercial unit with an excellent overall frontage. The property has air conditioning (not tested), wooden flooring and good ceiling heights.