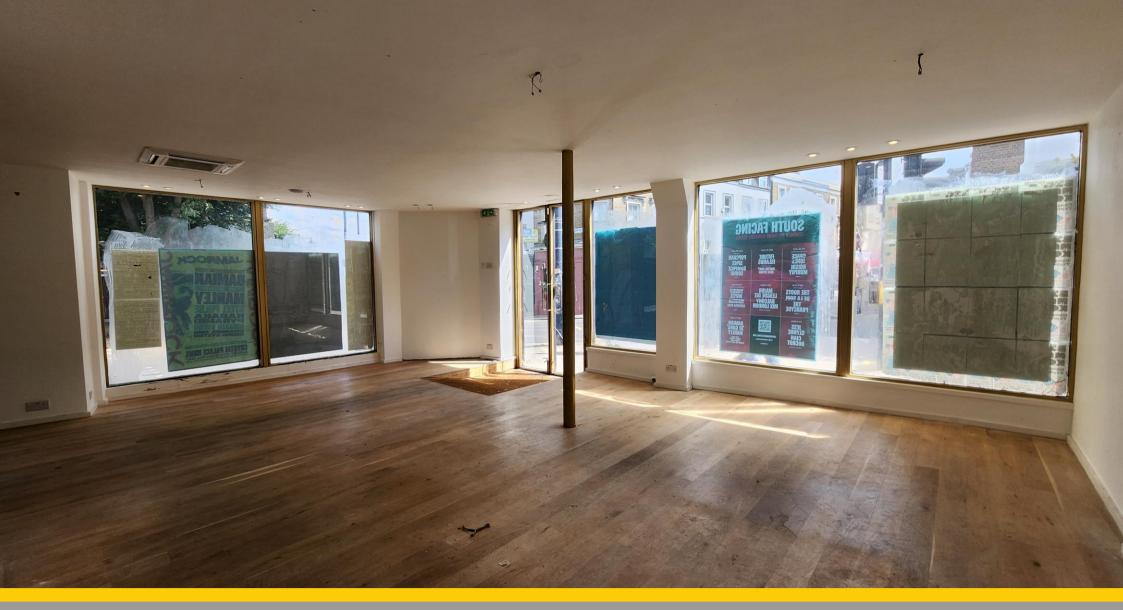

**<u>DESCRIPTION</u>**: - The property comprises a highly visible corner position commercial unit with an excellent overall frontage. The property has air conditioning (not tested), wooden flooring and good ceiling heights.

#### **ACCOMMODATION: -**

Westow St frontage
Central Hill frontage
Shop depth
Internal width
Sales area

6.1m (20ft) approx.
3.268m (10ft)
7.905m (26ft max)
5.40m (17ft) approx.
40.04m² (431ft²) approx.

<u>USE/PLANNING</u>: - We understand the property is currently used as a retail showroom and falls within Class E of the latest Town and Country Planning (Use Classes) Order. The property is considered suitable for a variety of uses. Applicants are advised to make enquiries with the local planning authority in relation to their proposed use.