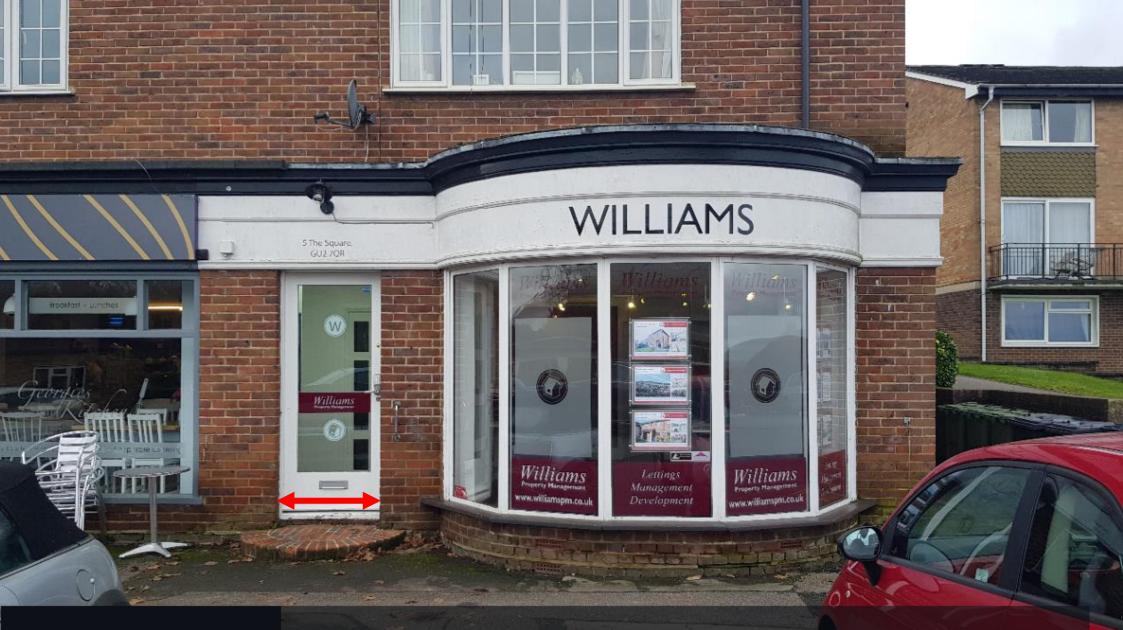

# TOWN OFFICE SUITE 248 Sq. ft. (23 sq. m)

Ground floor, 5 The Square, Wilderness Road, Onslow Village, Guildford, GU2 7QR

#### DESCRIPTION

Currently fitted out for office use but suitable for any use with the 'E' use class, this unit is formed of a rear office space and small reception area with a shared entrance way, kitchenette, and W/C facilities. The unit has double glazed windows, hot and cold A/C, lobby area, a mix of fluorescent tube and LED lighting and a roller shutter door. Signage is also available at the front door the subject to landlord approval.

Frontage is subject to Landlord approval.