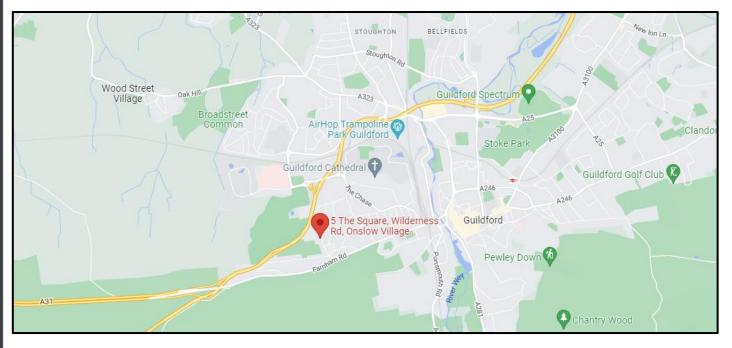

## LOCATION

Set in the primarily residential Onslow Village in the suburbs of Guildford, local occupiers include Georgie's Kitchen, D.S Budd & Son and Quest Podiatry with the subject space to the rear of Williams Property Management opposite the village hall. The local parade is accessible by car with free parking in front of the shops and by rail with the mainline station at Guildford being one-mile away (a three-minute drive) offering regular services to London Waterloo and Portsmouth Harbour, access to the A3 being within half a mile and providing onwards travel to the M25 and national road network.