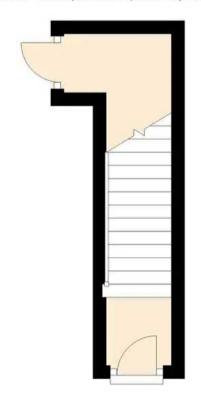

## **Ground Floor**

Approx. 5.5 sq. metres ( 59.7 sq. feet)

#### **Entrance Hall**

Stairs rising to the first floor landing, door giving access to: