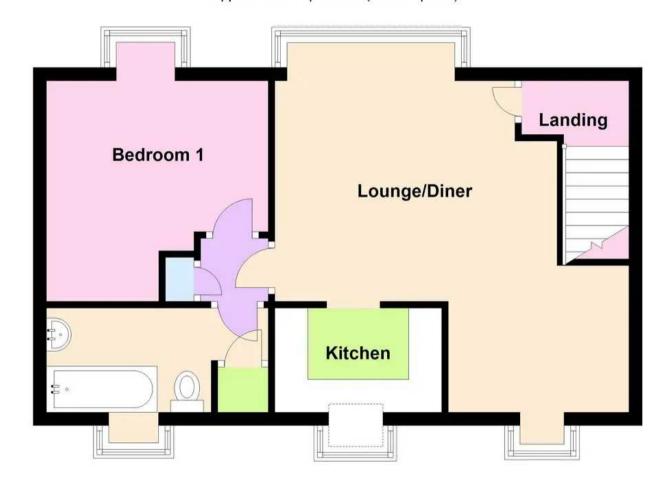

## **First Floor**

Approx. 45.9 sq. metres (494.3 sq. feet)

#### **Accommodation**

Private front entrance door giving access to:

#### **Entrance Hall**

Stairs rising to the first floor landing, door giving access to:

#### Living Area

14' 1" x 14' 0" (4.29m x 4.27m)

With UPVC double glazed window to front aspect, electric wall heater. Open plan to:

#### **Dining Area**

9' 0" x 7' 0" (2.74m x 2.13m)

With UPVC double glazed bay window to rear aspect, electric wall heater. Open to:

#### Kitchen

5' 2" x 8' 6" (1.57m x 2.59m)

With UPVC double glazed window to rear aspect. Fitted with a range of wall and base storage units with work surfaces over incorporating a sink and drainer unit, built in oven with four ring ceramic hob and extractor fan over, appliance space, tiled splash back areas, wood effect flooring.

#### **Inner Lobby**

Storage cupboard and doors giving access to:

#### **Bedroom One**

11' 1" x 9' 2" (3.38m x 2.79m)

With UPVC double glazed window to front aspect, electric wall heater, built in wardrobe cupboard with mirrored sliding doors.

#### Bathroom

With UPVC double glazed window to rear aspect. Fitted with a suite comprising panel enclosed bath with shower over, vanity unit with inset wash hand basin, dual flush w.c, tiled walls, wood effect flooring, airing cupboard housing pre-lagged copper cylinder serving domestic hot water. Loft access.