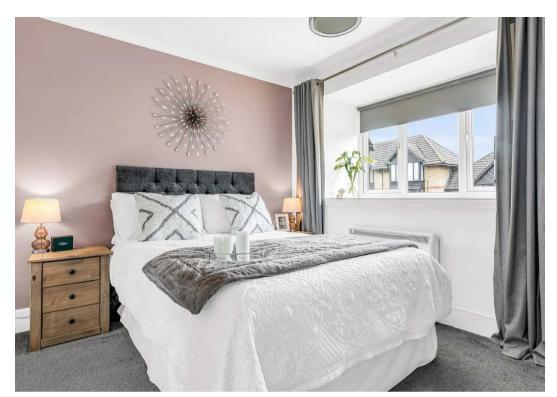

#### **Bedroom One**

11' 1" x 9' 2" (3.38m x 2.79m)

With UPVC double glazed window to front aspect, electric wall heater, built in wardrobe cupboard with mirrored sliding doors.