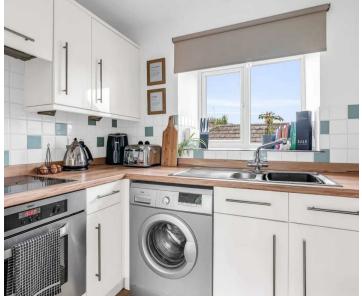

#### Kitchen

5' 2" x 8' 6" (1.57m x 2.59m)

With UPVC double glazed window to rear aspect. Fitted with a range of wall and base storage units with work surfaces over incorporating a sink and drainer unit, built in oven with four ring ceramic hob and extractor fan over, appliance space, tiled splash back areas, wood effect flooring.