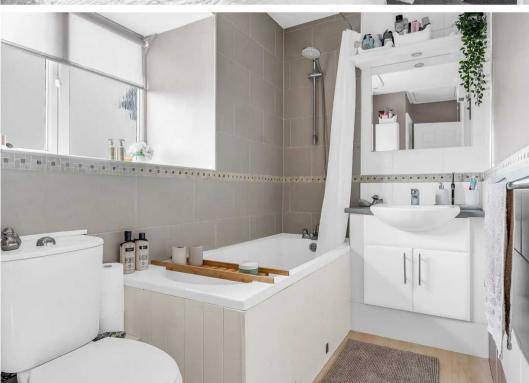

#### Bathroom

With UPVC double glazed window to rear aspect. Fitted with a suite comprising panel enclosed bath with shower over, vanity unit with inset wash hand basin, dual flush w.c, tiled walls, wood effect flooring, airing cupboard housing pre-lagged copper cylinder serving domestic hot water. Loft access.