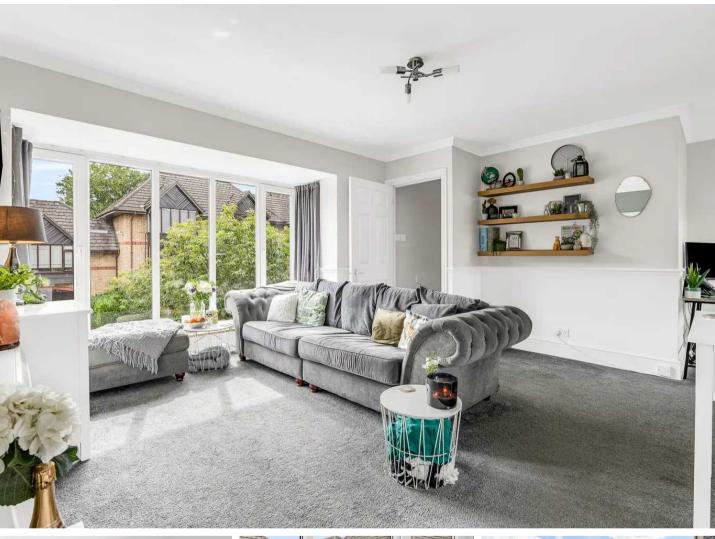

#### Living Area

14' 1" x 14' 0" (4.29m x 4.27m)

With UPVC double glazed window to front aspect, electric wall heater. Open plan to:

#### **Dining Area**

9' 0" x 7' 0" (2.74m x 2.13m)

With UPVC double glazed bay window to rear aspect, electric wall heater. Open to: