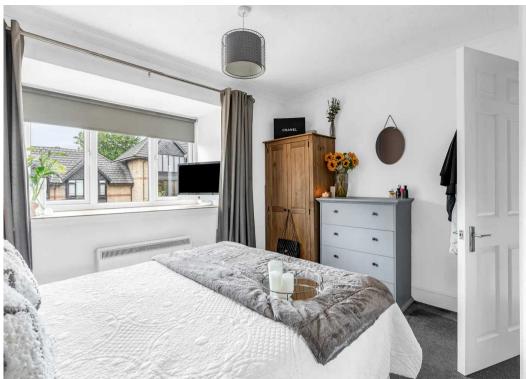

#### **Bedroom One**

11' 1" x 9' 2" (3.38m x 2.79m)

With UPVC double glazed window to front aspect, electric wall heater, built in wardrobe cupboard with mirrored sliding doors.