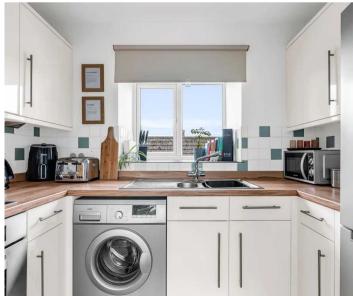

#### Kitchen

5' 2" x 8' 6" (1.57m x 2.59m)

With UPVC double glazed window to rear aspect. Fitted with a range of wall and base storage units with work surfaces over incorporating a sink and drainer unit, built in oven with four ring ceramic hob and extractor fan over, appliance space, tiled splash back areas, wood effect flooring.