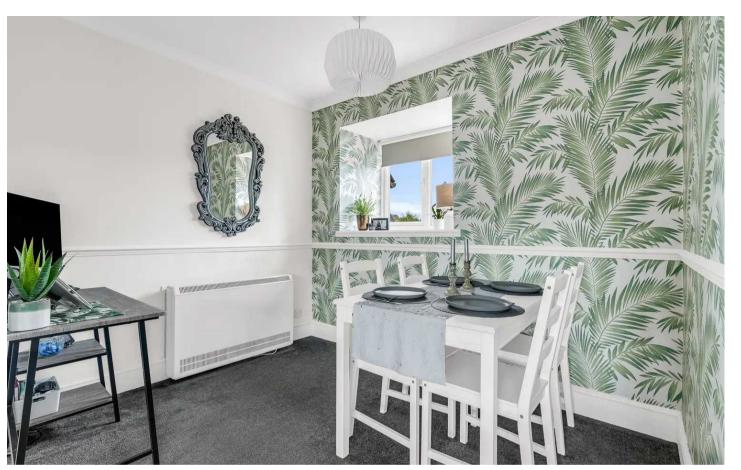

#### **Dining Area**

9' 0" x 7' 0" (2.74m x 2.13m)

With UPVC double glazed bay window to rear aspect, electric wall heater. Open to: