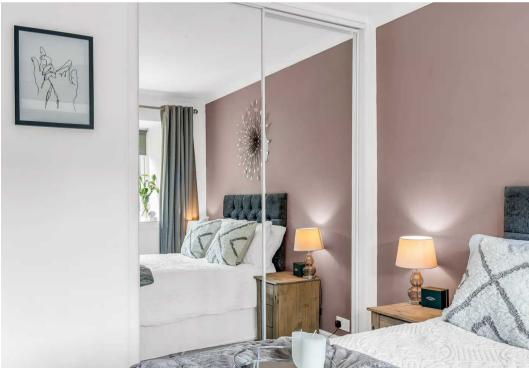

#### **Bedroom One**

11' 1" x 9' 2" (3.38m x 2.79m)

With UPVC double glazed window to front aspect, electric wall heater, built in wardrobe cupboard with mirrored sliding doors.