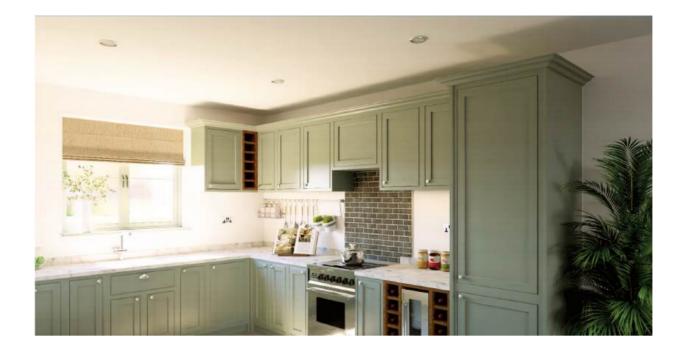

On entering the properties you will be welcomed to the open plan ground floor which offers underfloor heating throughout; a luxurious and economic solution to ensuring you stay warm through the winter months. To ensure light filled living and ultimate access to your immaculately crafted landscape garden, the properties also all boast expansive aluminium bi-fold doors. All properties are adorned with Farrow and Ball's neutral tones throughout, creating a timeless and elegant canvas for your personal touches. In addition, the bespoke kitchen that awaits you also provides you with the opportunity to customise. With a choice of granite or quartz worktops and a collection of high quality, built in appliances, your kitchen will be the heart of the home.