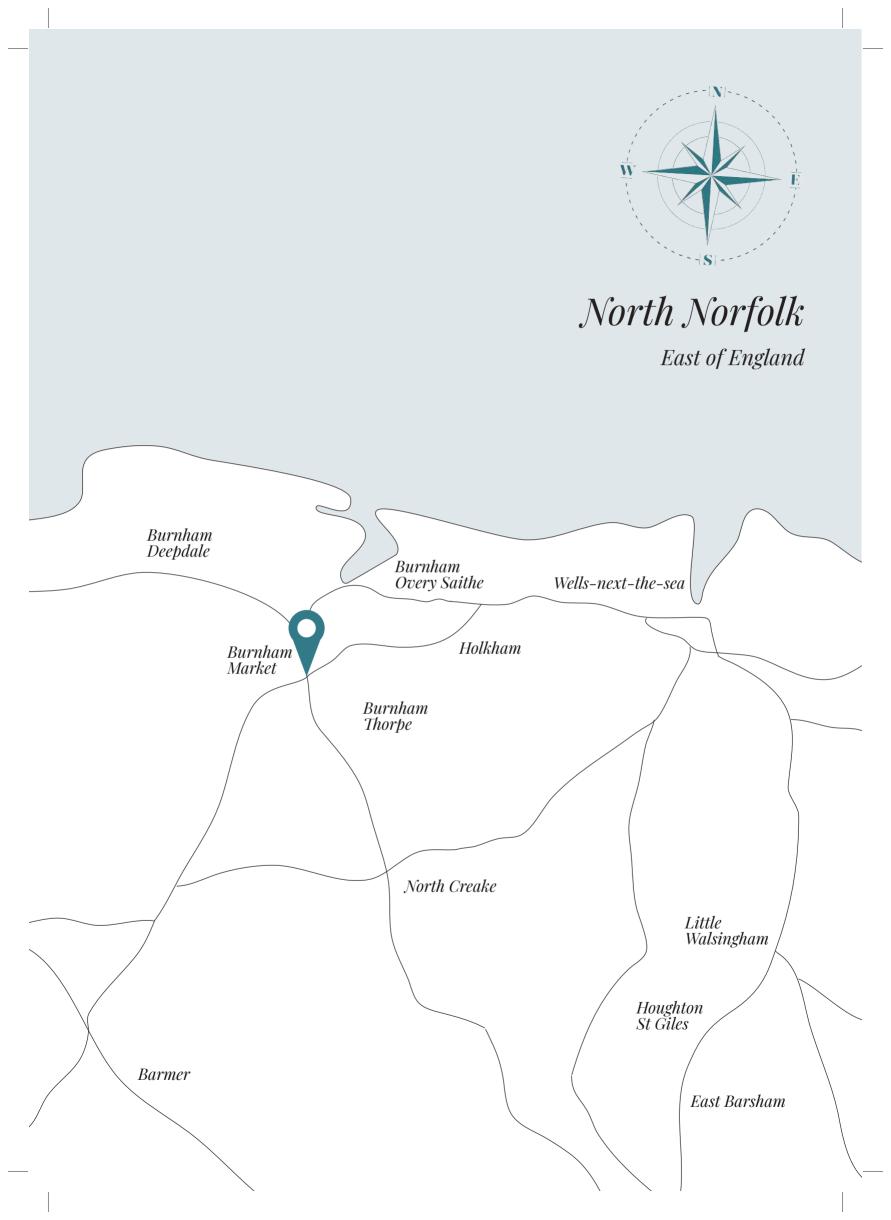

## Burnham Meadows

Situated in the idyllic village of Burnham Market, just 6 miles from the golden sands of Brancaster Beach.

9 exclusive 3 bedroom properties.

Village location

Close to breathtaking Norfolk coastline

Customiseable to your requirements

"Bespoke Construction Group is delighted to introduce 9 exclusive properties, all uniquely built and titled."

**Plot 1 Meadow House -** 3 bedroom, family bathroom, 1 ensuite, ground floor WC, rear single storey garden room

#### Meadow House, Meadow Cottage &

Scolt Head House -

Marsh View