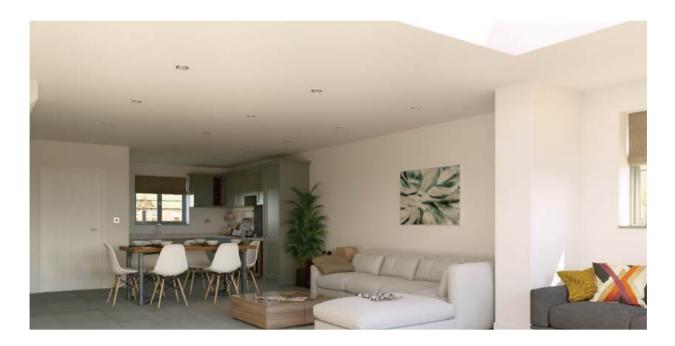

On entering the properties you will be welcomed to the open plan ground floor which offers underfloor heating throughout; a luxurious and economic solution to ensuring you stay warm through the winter months. To ensure light filled living and ultimate access to your immaculately crafted landscape garden, the properties also all boast expansive aluminium bi-fold doors. All properties are adorned with Farrow and Ball's neutral tones throughout, creating a timeless and elegant canvas for your personal touches. In addition, the bespoke kitchen that awaits you also provides you with the opportunity to customise. With a choice of granite or quartz worktops and a collection of high quality, built in appliances, your kitchen will be the heart of the home.

Additional bedrooms await your personal touches and are accompanied by a carefully designed family bathroom, offering space, comfort, and functionality for all.

High quality finishes are evident throughout, from the wooden internal doors adorned with brushed metal handles, to the all important light switches and sockets which have also been designed with style. As you step outside to the rear of the properties, you will be met with a low maintenance landscaped garden area, enriched with the elegance of porcelain tiles. With the immaculate lawn and surrounding fencing and hedges ensuring privacy and security, it really is the perfect space for relaxing and entertaining.