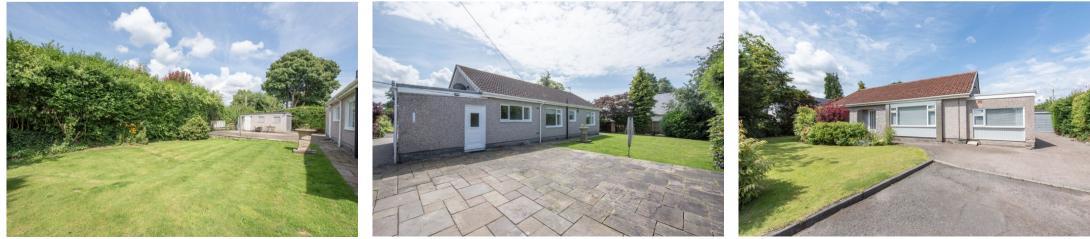

The property benefits from a good-sized corner plot, laid mainly to lawn. There is ample parking on a mono-bloc driveway, leading to a detached garage to the rear. Mature planting throughout, with a beech hedge boundary providing much privacy. A large paved patio lies to the rear in additional to an area of lawn.