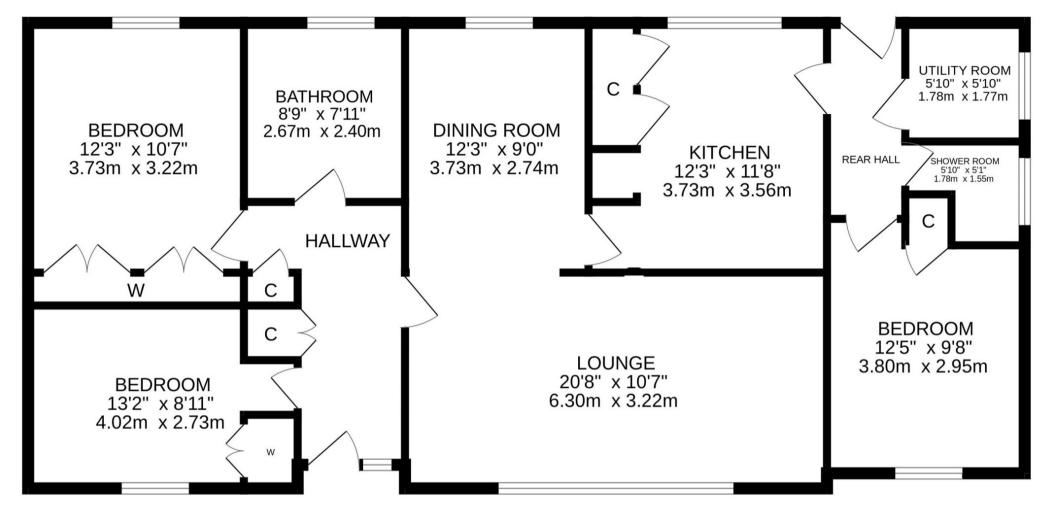

## 4 Gowanlea Place, Comrie, Perthshire, PH6 2EJ

Irving Geddes are delighted to offer for sale this spacious three bedroom detached bungalow enjoying a quiet cul-de-sac location within a popular residential area of the sought-after Perthshire village of Comrie. A well proportioned layout comprising HALL with storage and hatch to partially floored attic, large LOUNGE with open access to a DINING ROOM, fitted KITCHEN with built-in storage, THREE DOUBLE BEDROOMS with built-in wardrobes, contemporary BATHROOM with bath and separate shower, additional SHOWER ROOM & UTILITY ROOM. The property is warmed by gas central heating and double-glazed throughout.