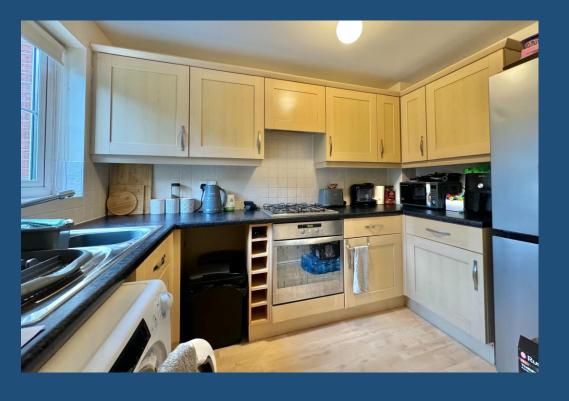

Stepping inside, from the hallway are doors to the cloakroom and storage cupboard to the right and ahead to the sitting room. To the left you will find the modern kitchen with spaces for your washing machine and fridge/freezer. The sitting room is a generous size having plenty of room for a table and chairs, and is open under the stairs which makes a flexible space for extra furniture, storage or maybe even a small desk for a home worker. The sitting room, being to the rear of the property, looks out onto the private and low maintenance garden which is accessed via French doors.