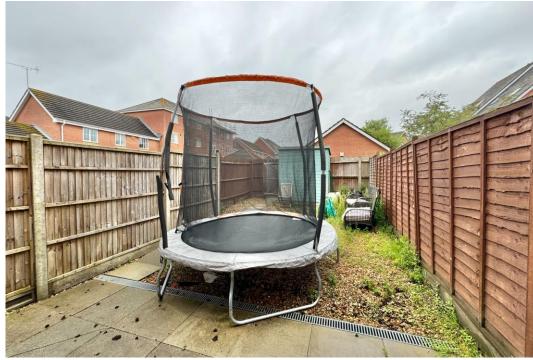

Stepping inside, from the hallway are doors to the cloakroom and storage cupboard to the right and ahead to the sitting room. To the left you will find the modern kitchen with spaces for your washing machine and fridge/freezer. The sitting room is a generous size having plenty of room for a table and chairs, and is open under the stairs which makes a flexible space for extra furniture, storage or maybe even a small desk for a home worker. The sitting room, being to the rear of the property, looks out onto the private and low maintenance garden which is accessed via French doors.