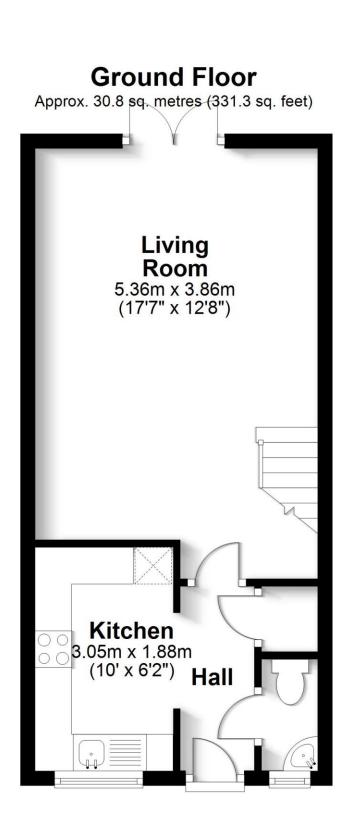

Stepping inside, from the hallway are doors to the cloakroom and storage cupboard to the right and ahead to the sitting room. To the left you will find the modern kitchen with spaces for your washing machine and fridge/freezer. The sitting room is a generous size having plenty of room for a table and chairs, and is open under the stairs which makes a flexible space for extra furniture, storage or maybe even a small desk for a home worker. The sitting room, being to the rear of the property, looks out onto the private and low maintenance garden which is accessed via French doors.

#### **Directions**

https://what3words.com/spellings.this.micro

<sup>\*</sup> According to Google Maps

First Floor

Approx. 33.2 sq. metres (357.3 sq. feet)

Total area: approx. 64.0 sq. metres (688.6 sq. feet)