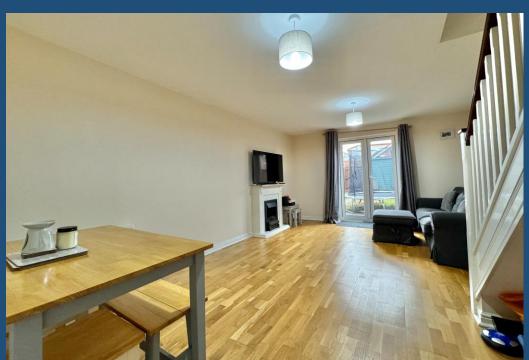

Stepping inside, from the hallway are doors to the cloakroom and storage cupboard to the right and ahead to the sitting room. To the left you will find the modern kitchen with spaces for your washing machine and fridge/freezer. The sitting room is a generous size having plenty of room for a table and chairs, and is open under the stairs which makes a flexible space for extra furniture, storage or maybe even a small desk for a home worker. The sitting room, being to the rear of the property, looks out onto the private and low maintenance garden which is accessed via French doors.