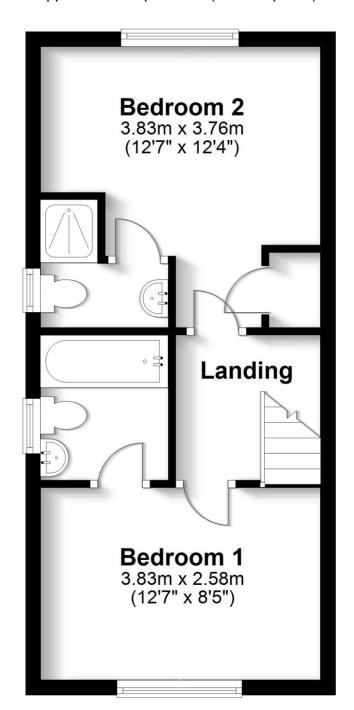

## **Quick View**

|          | 2 Bedrooms                  |              | No Garage            |
|----------|-----------------------------|--------------|----------------------|
| $\Box$   | 1 Living Room               | <del>~</del> | 2 Bathrooms + Cloaks |
|          | Terraced House              | Ø            | EPC Rating C         |
| <b>↔</b> | 1 x Allocated Parking Space |              | Council Tax Band C   |

Upstairs you will find two double bedrooms each with their own en-suite facilities - one with a bath and the other with a shower cubicle. The parking is to the rear of the property and you'll be pleased to be able to access the house via the back gate when you are loaded up with shopping.

#### **Directions**

https://what3words.com/spellings.this.micro

<sup>\*</sup> According to Google Maps

First Floor

Approx. 33.2 sq. metres (357.3 sq. feet)

Total area: approx. 64.0 sq. metres (688.6 sq. feet)