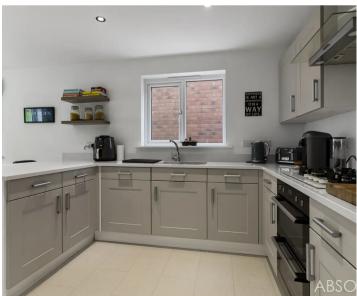

# **Ground Floor**

# Kitchen/Diner 5.64m x 2.86m (18'6" x 9'5") Living Room 5.64m x 3.13m (18'6" x 10'3")