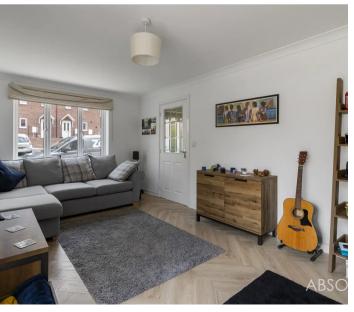

# **Ground Floor**

# Kitchen/Diner 5.64m x 2.86m (18'6" x 9'5") Living Room 5.64m x 3.13m (18'6" x 10'3")