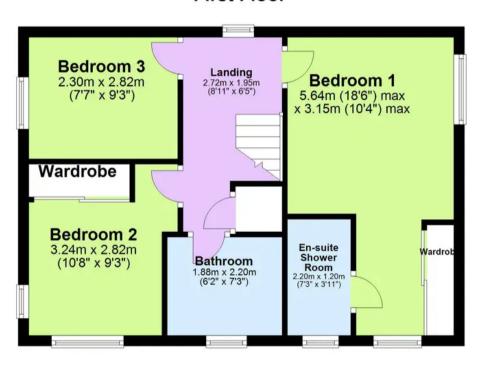

approximately 1.5 miles from Paignton town centre which boasts an array of shops, amenities and facilities as well as the picturesque seafront. Both primary and secondary schooling can be located within 1 mile distant. The local bus service connects to the town centre where you can find the main number 12 bus service with connections to the neighbouring towns of Brixham and Torquay. The property also has easy access out onto the A380 ring road which connects to Newton Abbot, Exeter and the M5 beyond.

# Absolute Sales & Lettings

Absolute Sales & Lettings, 27 Hyde Road - TQ4 5BP 01803 890110

paignton@movewithabsolute.co.uk

http://www.movewithabsolute.co.uk









# **Ground Floor**

# Kitchen/Diner 5.64m x 2.86m (18'6" x 9'5") Living Room 5.64m x 3.13m (18'6" x 10'3")

## First Floor