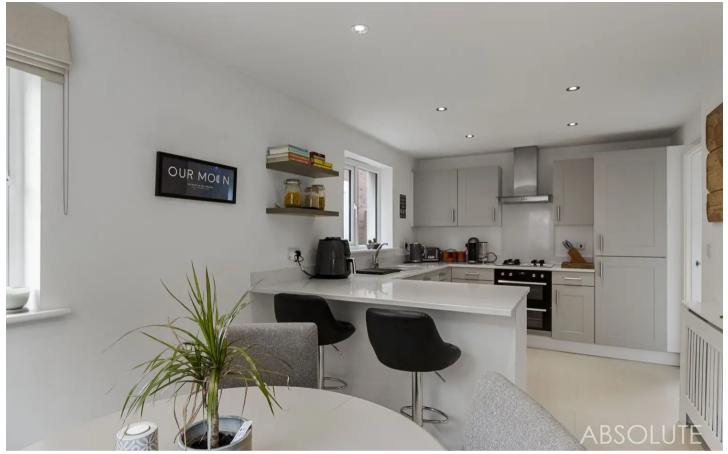

# **Ground Floor**

# Kitchen/Diner 5.64m x 2.86m (18'6" x 9'5") Living Room 5.64m x 3.13m (18'6" x 10'3")