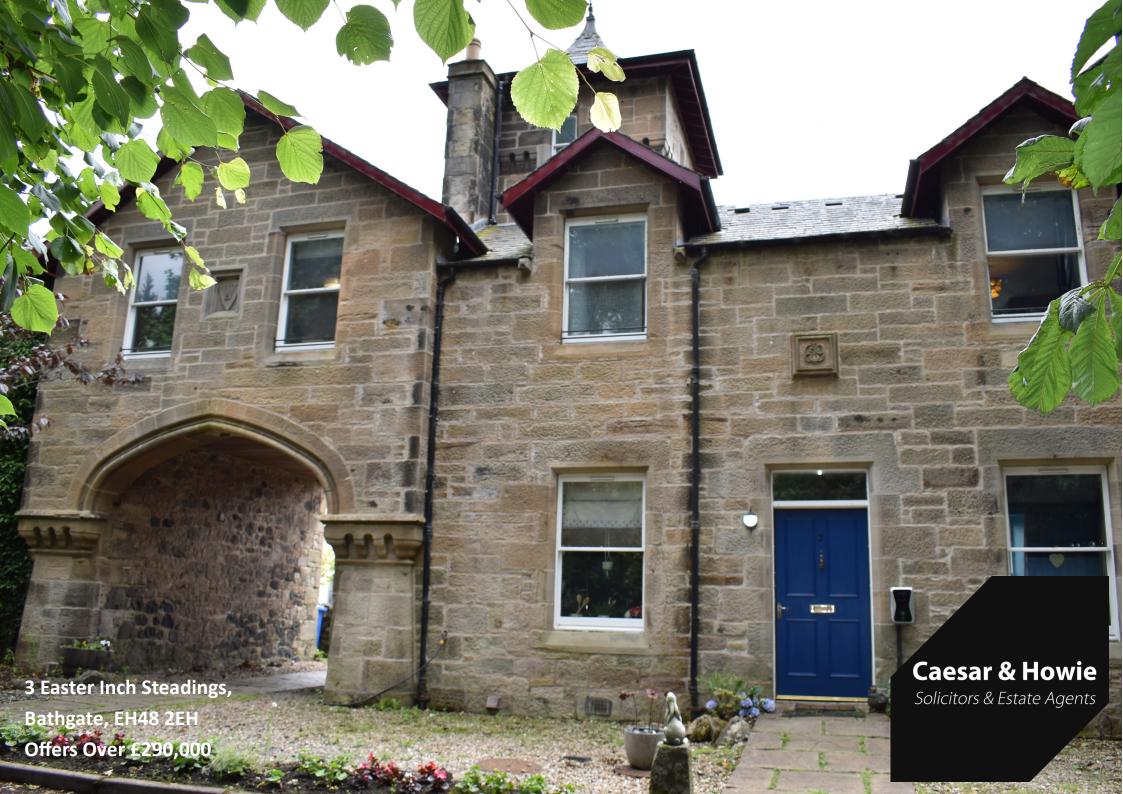

## 3 Easter Inch Steadings

Bathgate, EH48 2EH

A charming, spacious and truly unique B listed converted homestead, forming a centre piece to a highly sought after steading. Circa 1900, converted Circa 2003, the accommodation is well presented, and has so many unique features, including "The Tower". Will provide comfortable accommodation to suit many buyers and is an excellent house for entertaining. Enjoys a peaceful setting, yet well placed for town amenities, supermarkets, schools and rail station. Attractive walks from the doorstep. Be quick to view.

- Spac lounge/dining (ornamental fireplace)
- Bespoke fitted kitchen/breakfast room
- W.C
- 3 Spacious bedrooms (master en-suite)
- Bathroom
- Feature study/hobbies room within tower
- Gas central heating
- Traditional sash & case windows
- EV Charging point
- Sizable rear garden (sunny position)
- Front garden, parking & garage
- Attractive communal courtyard
- Council Tax Band F
- Energy Efficiency Rating: D