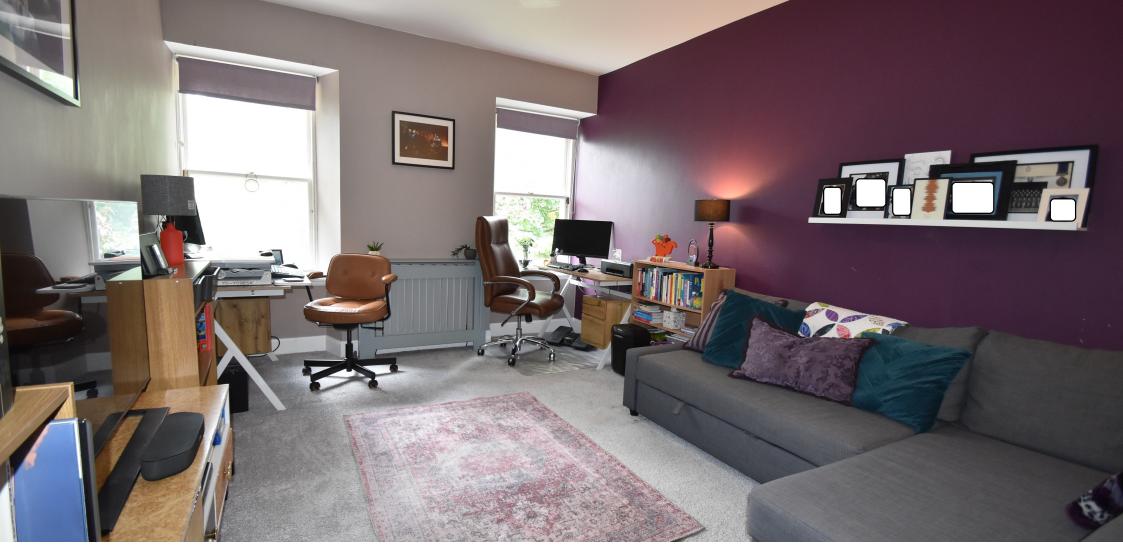

- Spac lounge/dining (ornamental fireplace)
- Bespoke fitted kitchen/breakfast room
- W.C
- 3 Spacious bedrooms (master en-suite)
- Bathroom
- Feature study/hobbies room within tower
- Gas central heating
- Traditional sash & case windows
- EV Charging point
- Sizable rear garden (sunny position)
- Front garden, parking & garage
- Attractive communal courtyard
- Council Tax Band F
- Energy Efficiency Rating: D