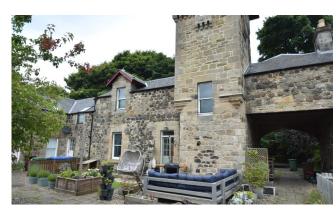

## 3 Easter Inch Steadings

Bathgate, EH48 2EH

A charming, spacious and truly unique B listed converted homestead, forming a centre piece to a highly sought after steading. Circa 1900, converted Circa 2003, the accommodation is well presented, and has so many unique features, including "The Tower". Will provide comfortable accommodation to suit many buyers and is an excellent house for entertaining. Enjoys a peaceful setting, yet well placed for town amenities, supermarkets, schools and rail station. Attractive walks from the doorstep. Be quick to view.

- Spac lounge/dining (ornamental fireplace)
- Bespoke fitted kitchen/breakfast room
- W.C
- 3 Spacious bedrooms (master en-suite)
- Bathroom
- Feature study/hobbies room within tower
- Gas central heating
- Traditional sash & case windows
- EV Charging point
- Sizable rear garden (sunny position)
- Front garden, parking & garage
- Attractive communal courtyard
- Council Tax Band F
- Energy Efficiency Rating: D