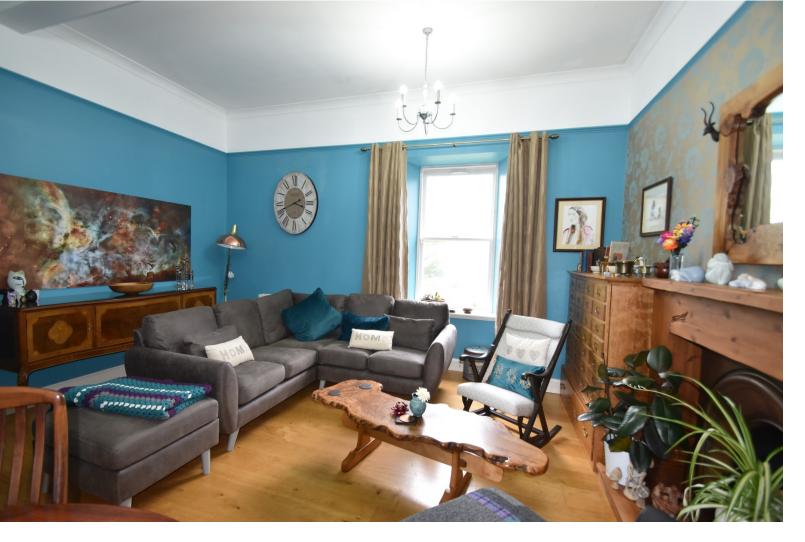

- Spac lounge/dining (ornamental fireplace)
- Bespoke fitted kitchen/breakfast room
- W.C
- 3 Spacious bedrooms (master en-suite)
- Bathroom
- Feature study/hobbies room within tower
- Gas central heating
- Traditional sash & case windows
- EV Charging point
- Sizable rear garden (sunny position)
- Front garden, parking & garage
- Attractive communal courtyard
- Council Tax Band F
- Energy Efficiency Rating: D