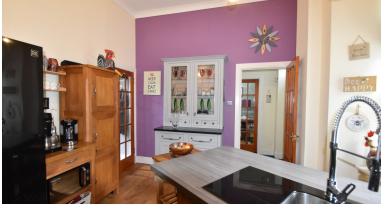

- Spac lounge/dining (ornamental fireplace)
- Bespoke fitted kitchen/breakfast room
- W.C
- 3 Spacious bedrooms (master en-suite)
- Bathroom
- Feature study/hobbies room within tower
- Gas central heating
- Traditional sash & case windows
- EV Charging point
- Sizable rear garden (sunny position)
- Front garden, parking & garage
- Attractive communal courtyard
- Council Tax Band F
- Energy Efficiency Rating: D