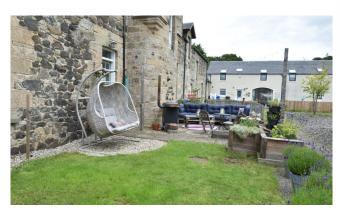

## 3 Easter Inch Steadings

Bathgate, EH48 2EH

A charming, spacious and truly unique B listed converted homestead, forming a centre piece to a highly sought after steading. Circa 1900, converted Circa 2003, the accommodation is well presented, and has so many unique features, including "The Tower". Will provide comfortable accommodation to suit many buyers and is an excellent house for entertaining. Enjoys a peaceful setting, yet well placed for town amenities, supermarkets, schools and rail station. Attractive walks from the doorstep. Be quick to view.

- Spac lounge/dining (ornamental fireplace)
- Bespoke fitted kitchen/breakfast room
- W.C
- 3 Spacious bedrooms (master en-suite)
- Bathroom
- Feature study/hobbies room within tower
- Gas central heating
- Traditional sash & case windows
- EV Charging point
- Sizable rear garden (sunny position)
- Front garden, parking & garage
- Attractive communal courtyard
- Council Tax Band F
- Energy Efficiency Rating: D