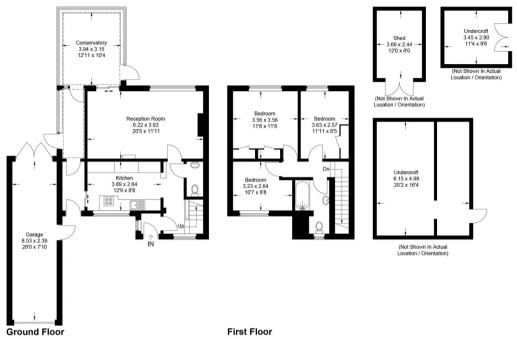

01494 680018 info@ashingtonpage.co.uk www.AshingtonPage.co.uk

Approximate Gross Internal Area Ground Floor = 67.0 sq m / 721 sq ft First Floor = 43.0 sq m / 463 sq ft Garage = 20.9 sq m / 225 sq ft Shed / Outbuilding = 49.7 sq m / 535 sq ft Total = 180.6 sq m / 1944 sq ft

This plan is for layout guidance only. Not drawn to scale unless stated. Windows and door openings are approximate. Whilst every care is taken in the preparation of this plan, please check all dimensions, shapes and compass bearings before making any decisions reliant upon them.