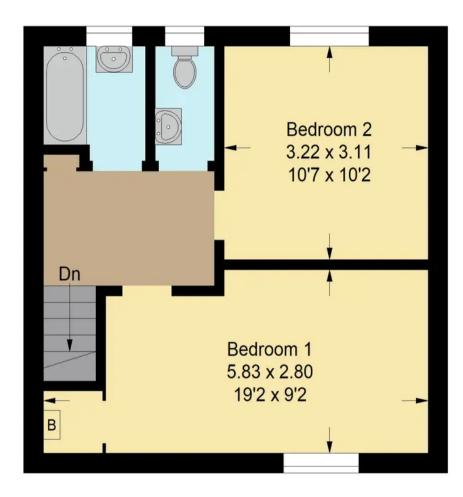

On the first floor, the well-proportioned master bedroom can host a king-sized bed, as well as additional furniture. Both bedroom two and three are spacious double bedrooms. The fourth bedroom perfect as a dressing room, nursery or home office

The family bathroom is well-appointed with modern fixtures.

Additional features of this delightful home include a beautifully maintained south/east facing garden, benefiting from sunlight throughout the day, a double driveway providing ample offstreet parking, and an attached garage offering extra storage and parking space.

Situated within a quiet and picturesque residential development, this home provides the perfect setting for family life.

**Ground Floor** 

**First Floor** 