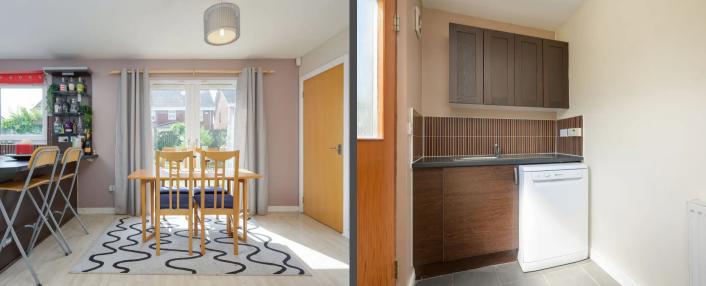

The ground floor hosts a spacious and inviting lounge featuring a bay window, providing abundant natural light and a cosy atmosphere for relaxation.

The open-plan kitchen and dining area is perfect for family meals and entertaining, with modern fittings and plenty of space for dining. Conveniently located off the kitchen is a utility room, providing additional storage and laundry facilities, as well as a practical downstairs toilet, ideal for guests and everyday convenience.