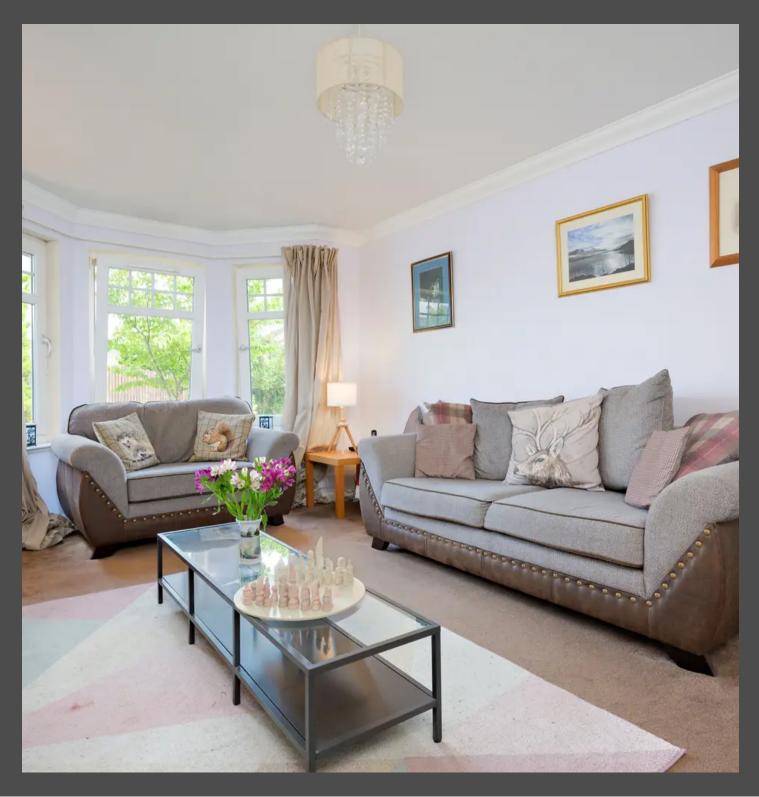

The ground floor hosts a spacious and inviting lounge featuring a bay window, providing abundant natural light and a cosy atmosphere for relaxation.

The open-plan kitchen and dining area is perfect for family meals and entertaining, with modern fittings and plenty of space for dining. Conveniently located off the kitchen is a utility room, providing additional storage and laundry facilities, as well as a practical downstairs toilet, ideal for guests and everyday convenience.