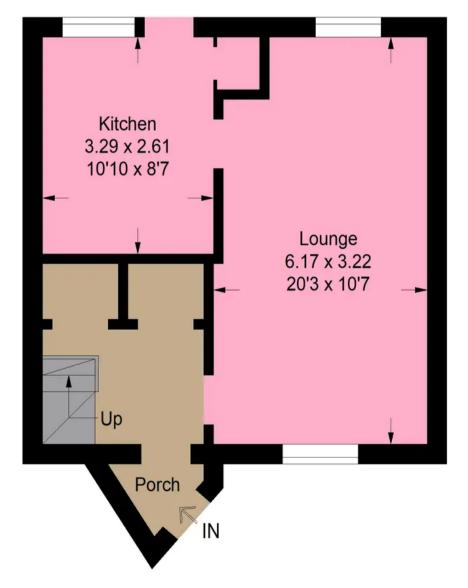

The ground floor hosts a spacious and inviting lounge featuring a bay window, providing abundant natural light and a cosy atmosphere for relaxation.

The open-plan kitchen and dining area is perfect for family meals and entertaining, with modern fittings and plenty of space for dining. Conveniently located off the kitchen is a utility room, providing additional storage and laundry facilities, as well as a practical downstairs toilet, ideal for guests and everyday convenience.

Situated within a quiet and picturesque residential development, this home provides the perfect setting for family life.

**Ground Floor** 

**First Floor** 