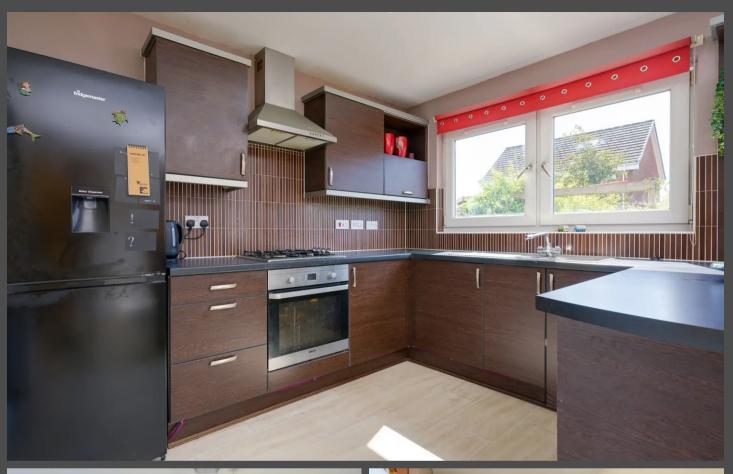

The ground floor hosts a spacious and inviting lounge featuring a bay window, providing abundant natural light and a cosy atmosphere for relaxation.

The open-plan kitchen and dining area is perfect for family meals and entertaining, with modern fittings and plenty of space for dining. Conveniently located off the kitchen is a utility room, providing additional storage and laundry facilities, as well as a practical downstairs toilet, ideal for guests and everyday convenience.