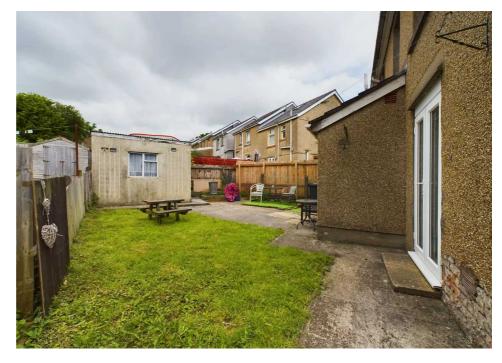

## 13 Heol Waen, Rassau, NP23 5PT

£140,000 Freehold

Semi-Detached Property • Three Bedrooms • Ground Floor W.C. and First Floor Bathroom • Front and Rear Gardens • Driveway • Popular Area

1 Bethcar Street, Ebbw Vale, Gwent, NP23 6HH Tel: 01495 302301 Email: ebbwvale@bidmeadcook.co.uk www.bidmeadcook.co.uk A semi-detached property within the area of Rassau, Ebbw Vale, being conveniently located for access to the A465 and local amenities. The accommodation comprises an entrance hallway, living room, kitchen/diner, cloakroom/W.C., and to the first floor are three bedrooms and bathroom. Benefits include double glazing, a combi-gas central heating system, front and rear gardens having rear access, and a driveway providing off road parking. \*\*Ideal Family Home\*