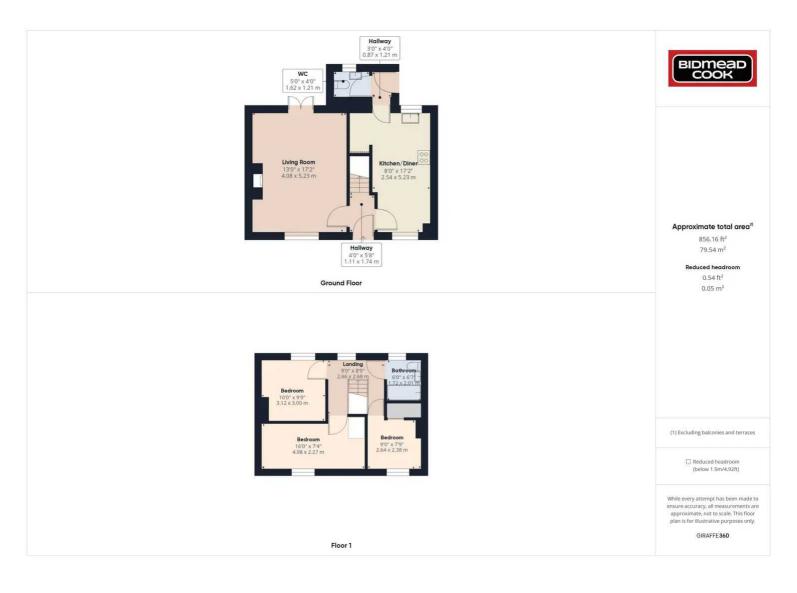

## 13 Heol Waen, Rassau, NP23 5PT

£140,000 Freehold

Semi-Detached Property • Three Bedrooms • Ground Floor W.C. and First Floor Bathroom • Front and Rear Gardens • Driveway • Popular Area

1 Bethcar Street, Ebbw Vale, Gwent, NP23 6HH Tel: 01495 302301 Email: ebbwvale@bidmeadcook.co.uk www.bidmeadcook.co.uk A semi-detached property within the area of Rassau, Ebbw Vale, being conveniently located for access to the A465 and local amenities. The accommodation comprises an entrance hallway, living room, kitchen/diner, cloakroom/W.C., and to the first floor are three bedrooms and bathroom. Benefits include double glazing, a combi-gas central heating system, front and rear gardens having rear access, and a driveway providing off road parking. \*\*Ideal Family Home\*